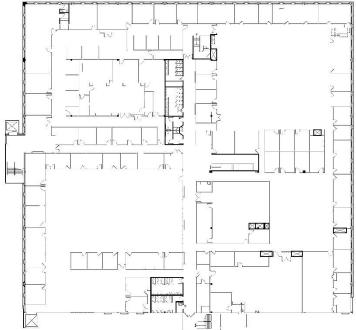

## FOR LEASE 200 Witmer Drive

Horsham, PA



## **Property Highlights**

- 10,000 SF -102,000 SF available
- · Fully equipped fitness center and food court
- 100 seat employee café
- · Data/server room
- · Updated, efficient HVAC
- 100% building back-up emergency generator
- · Ample parking
- On-site property management



For more information, please contact:

John C. Shelly Senior Director 610.772.2012 john.shelly@cushwake.com

Gina M. Brennan Associate 610.772.2013 gina.brennan@cushwake.com

Two Tower Bridge 1 Fayette Street, Suite 125 Conshohocken, PA 19428 phone: +1 610 772 2000

cushmanwakefield.com



## FOR LEASE 200 Witmer Drive

Horsham, PA





## **Drive Time**

Within 5 minutes of the Fort Washington E-Z Pass slip ramp

Serviced by SEPTA route 310 Horsham Breeze and SEPTA Route 80 bus service weekdays to Horsham and Willow Grove

Nearby Regional Rail Zone 2 - Hatboro Station

26 miles to Philadelphia 30th Street Station

35 miles to the Philadelphia International Airport