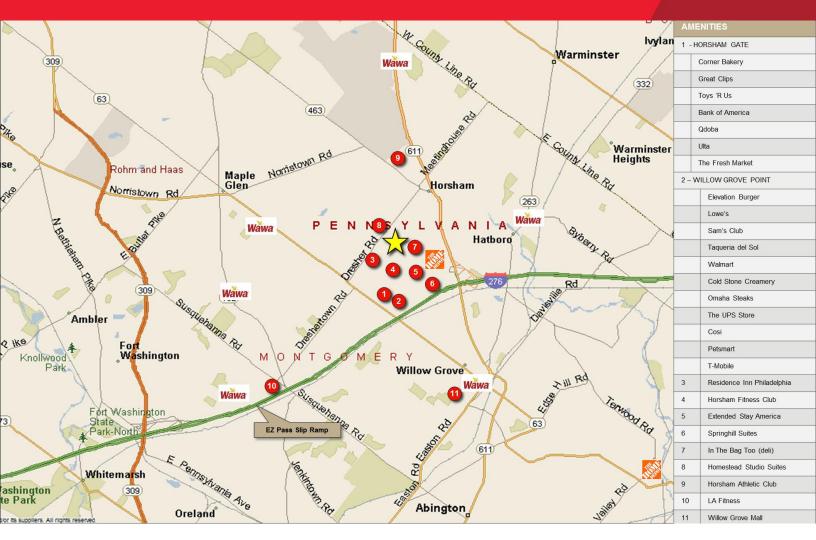

## **Drive Time**

Within 5 minutes of the Fort Washington E-Z Pass slip ramp

Serviced by SEPTA route 310 Horsham Breeze and SEPTA Route 80 bus service weekdays to Horsham and Willow Grove

Nearby Regional Rail Zone 2 - Hatboro Station

26 miles to Philadelphia 30th Street Station

35 miles to the Philadelphia International Airport