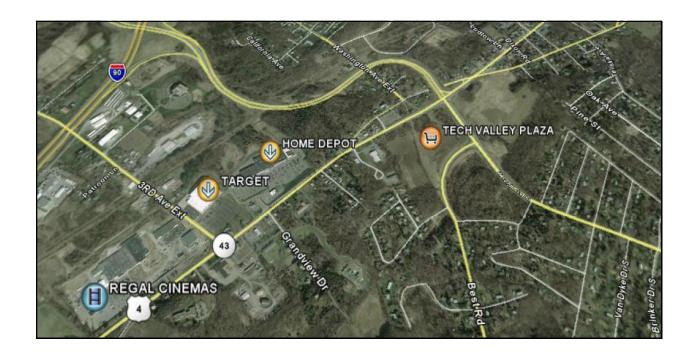

### PROPERTY INFORMATION

- +/- 240,000 Square Foot Power Center just off I-90 at the intersection of Routes 4 & 43.
- Spaces available start at 1,500 SF.
- Traffic Count over 38,500 AADT.
- Located just a 1/4 mile from Home Depot, Target, Wal-Mart Super Center and Regal Cinemas.

#### PROPERTY INFORMATION

- Ideally situated on a major intersection and located to serve Albany and its eastern suburbs.
- Access via Routes 4 and 43 and Interstate 90
- Proposed Major Retail (appx. 145,614 SF) and two Retail Pads (6,000 SF each).