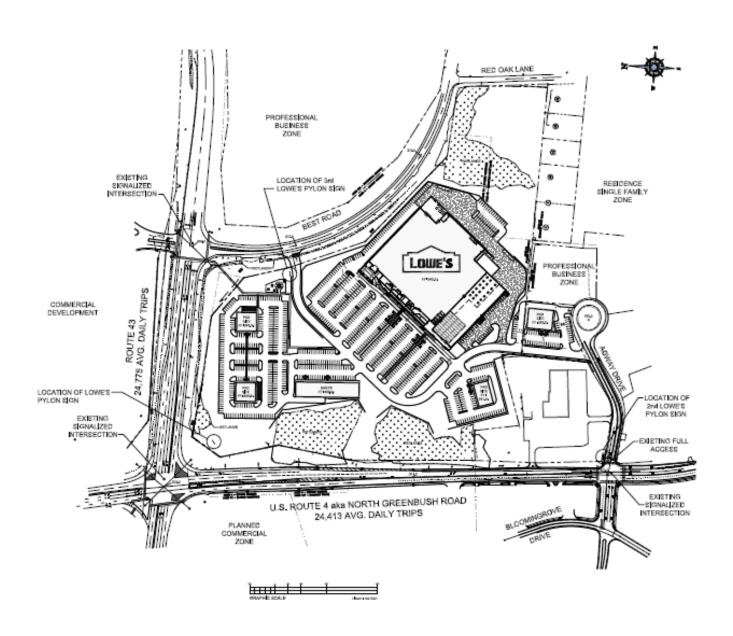

## **BET Investments**

200 Witmer Road | Suite 200 | Horsham, PA 19044 T: 215 938 7300 | F: 215 938 8651 www.betinvestments.com

**Contact:** 

Michael P. Markman E-mail: mmarkman@betinvestments.com

| TECH VALLEY PLAZA           |               |  |
|-----------------------------|---------------|--|
| Proposed Tenant/Development | Area          |  |
| Retail                      | 145,614 SF    |  |
| Two (2) Retail Pads         | 6,000 SF each |  |
| Total                       | 157,614       |  |

#### PROPERTY INFORMATION

- Ideally situated on a major intersection and located to serve Albany and its eastern suburbs.
- Access via Routes 4 and 43 and Interstate 90
- Proposed Major Retail (appx. 145,614 SF) and two Retail Pads (6,000 SF each).