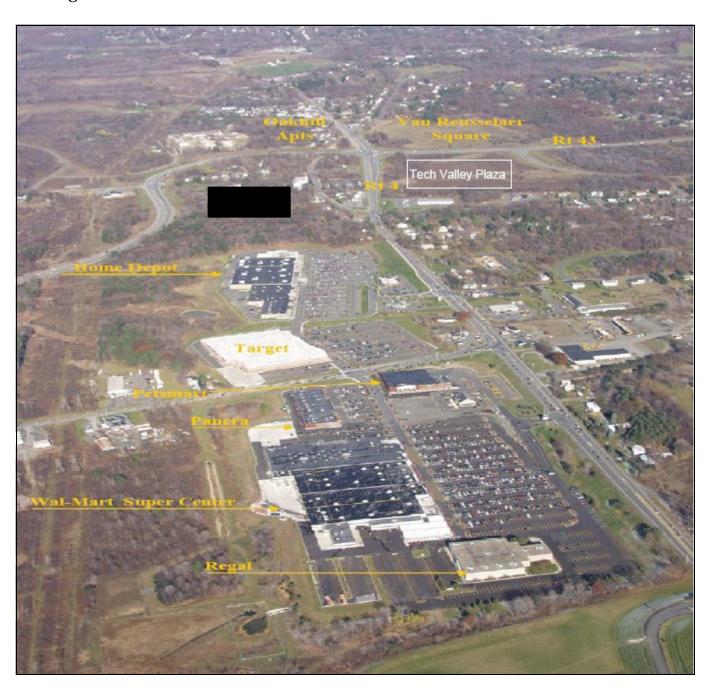

### PROPERTY INFORMATION

- +/- 240,000 Square Foot Power Center just off I-90 at the intersection of Routes 4 & 43.
- Spaces available start at 1,500 SF.
- Traffic Count over 38,500 AADT.
- Located just a 1/4 mile from Home Depot, Target, Wal-Mart Super Center and Regal Cinemas.