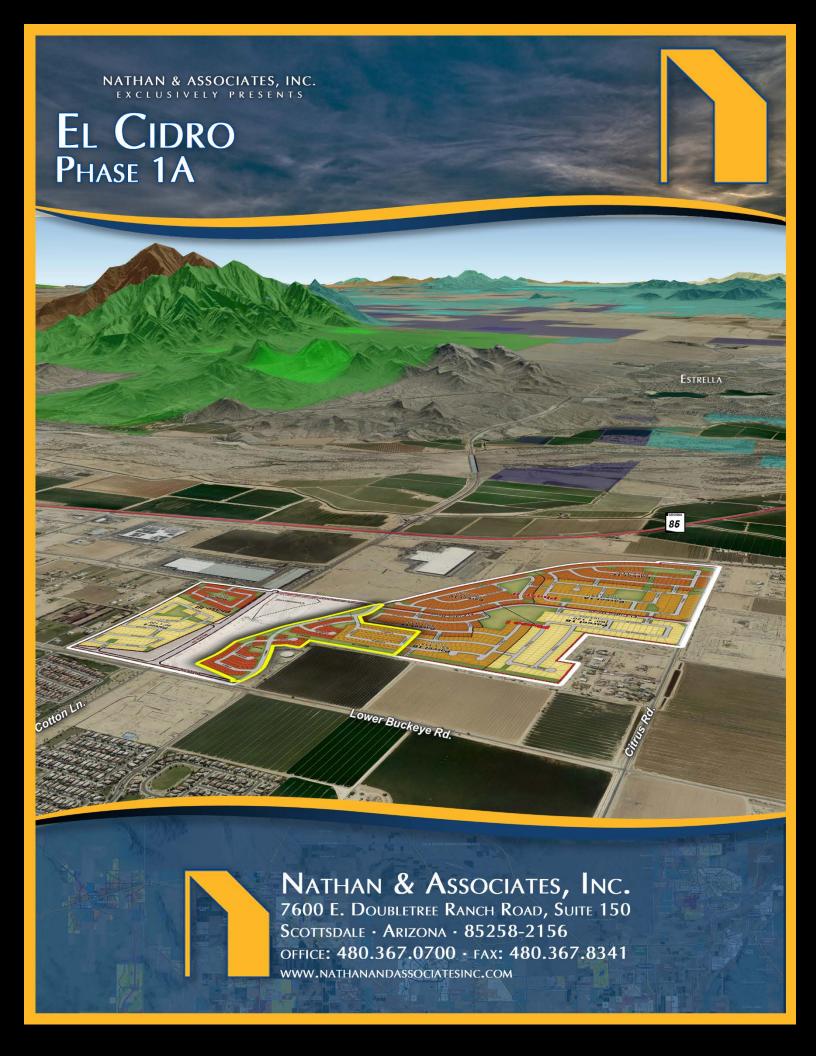

## LOCATION:

El Cidro is located at the southeast corner of Lower Buckeye Road and Cotton Lane in Goodyear, Arizona.

## SIZE AND PRICE: PHASE 1A

| PARCEL | Number of Lots | MINIMUM LOT SIZE | FINISHED LOT PRICE |
|--------|----------------|------------------|--------------------|
| 1D     | 59             | 55' x 115'       | \$59,675           |
| 2      | 35             | 45' x 110'       | \$52,875           |
| 3      | 70             | 45' x 110'       | \$52,875           |
| Total  | 164            |                  | \$9,072,700        |