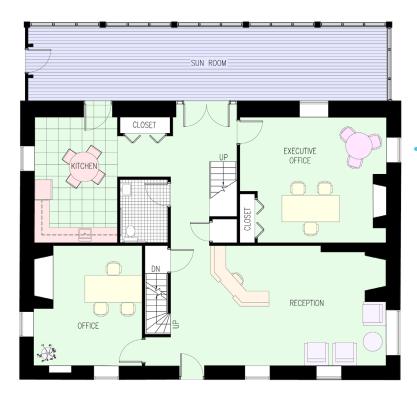

#### Partnership. Performance.

- > 3,302 SF Available
  - > First Floor: 1,086 SF
  - > Enclosed Porch Addition: 330 SF
  - > Second Floor: 1,086 SF
  - > Attic Loft: 800 SF

## **For Lease**

1660 Susquehanna Road, Dresher, PA

**Floor One** 

Intelligent Real Estate Solutions

CREDENZA

avisonyoung.com

©2016 Avison Young - Philadelphia LLC. All rights reserved. The information contained herein is believed to be true; it has not been verified and as such, cannot be warranted nor form any part of any future contract.