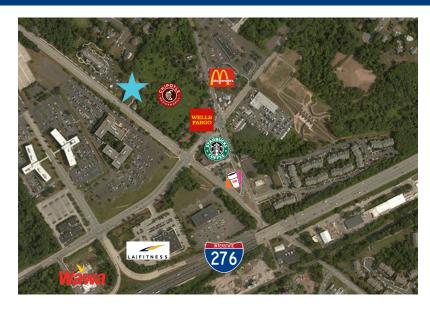

# 1660 **SUSQUEHANNA ROAD** DRESHER, PA

## **For Lease**

1660 Susquehanna Road, Dresher, PA

**Floor One** 

Intelligent Real Estate Solutions

CREDENZA

avisonyoung.com

©2016 Avison Young - Philadelphia LLC. All rights reserved. The information contained herein is believed to be true; it has not been verified and as such, cannot be warranted nor form any part of any future contract.