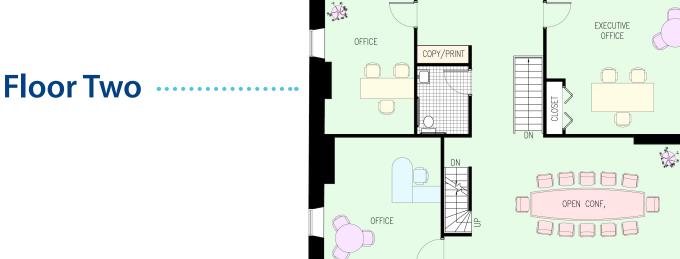

#### Partnership. Performance.

- > 3,302 SF Available
  - > First Floor: 1,086 SF
  - > Enclosed Porch Addition: 330 SF
  - > Second Floor: 1,086 SF
  - > Attic Loft: 800 SF