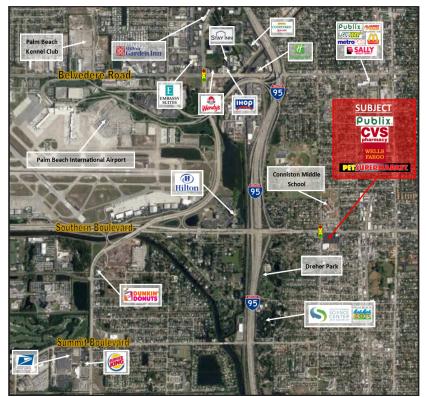

### PROPERTY FOR LEASE

- Located just 1/2 mile east of Interstate 95 on Southern Boulevard
- Join Publix, CVS Pharmacy, and Pet Supermarket
- Approximately 3,600 to 10,500 square feet available
- Approximately 23,852 cars pass the site per day