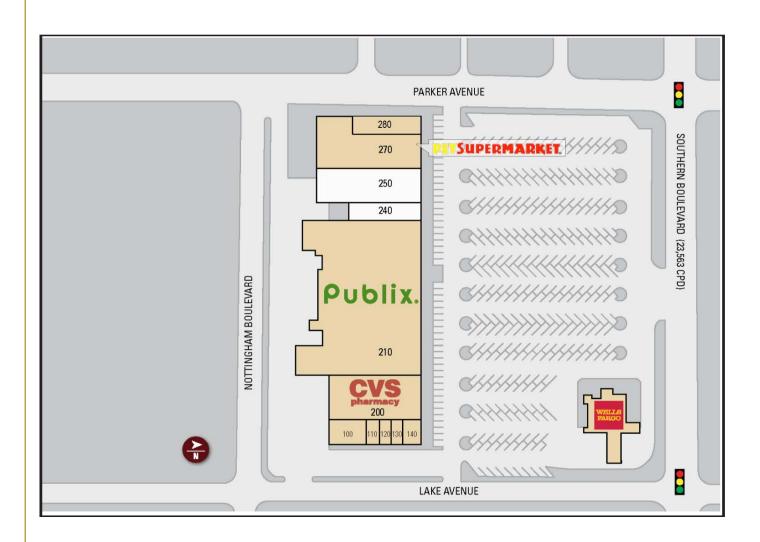

| UNIT | TENANT              | SQ. FT. |
|------|---------------------|---------|
| 100  | Laundromat          | 2,400   |
| 110  | Crystal Spa Nails   | 800     |
| 120  | Eight O' Nails      | 800     |
| 130  | Danny's Shoe Repair | 800     |
| 140  | Grand China         | 1,200   |
| 200  | CVS Pharmacy        | 10,500  |
| 210  | Publix Supermarket  | 45,675  |
| 240  | AVAILABLE           | 3,600   |
| 250  | AVAILABLE           | 10,500  |
| 270  | Pet Supermarket     | 10,899  |
| 280  | T-Mobile            | 2,465   |
| OP1  | Wells Fargo         | 22,500  |