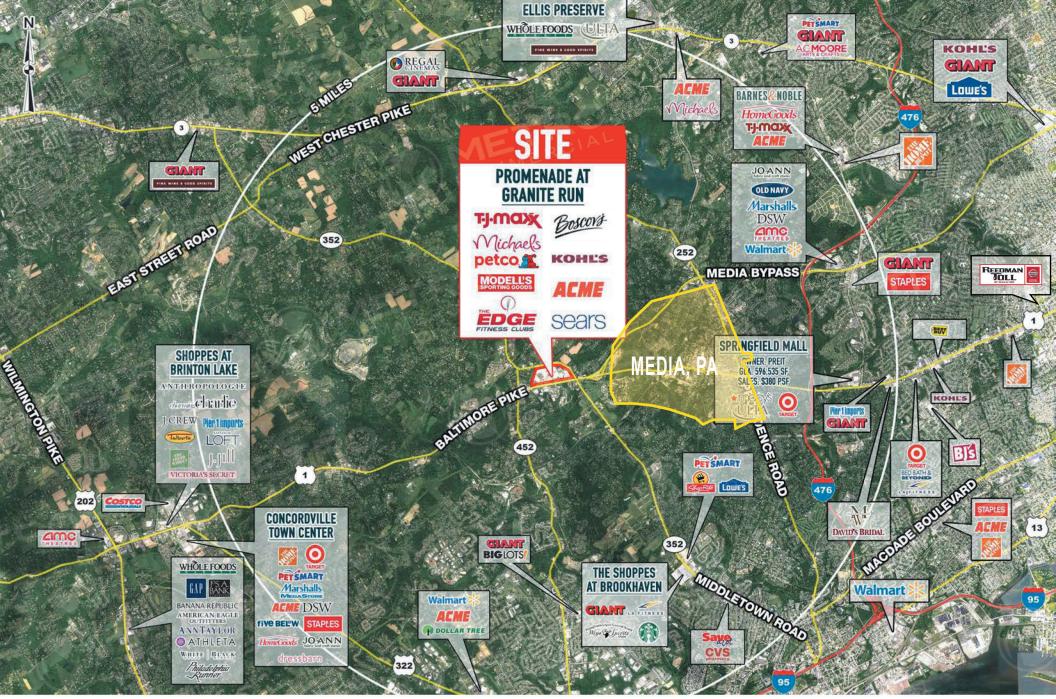

#### Promenade at Granite Run

The Promenade at Granite Run is located at the intersection of W. Baltimore Pike (Route 1) and Middletown Road (Route 352) in the heart of Delaware County, PA. This mixed-use development was designed to integrate over 830,000 square feet of retail, restaurants, and entertainment with luxury apartments all while providing the feel of a main street environment.

Opening Fall 2018, The Promenade at Granite Run will be anchored by a new Movie Theater, TJ Maxx, Michaels, Boscov's, Sears, Kohl's, Edge Fitness and Acme Supermarket. Included will be two luxury apartment complexes on each end of the development totaling 400 apartments. Each complex will include state of the art virtual fitness clubs, a lavish pool and numerous socially engaging amenities.