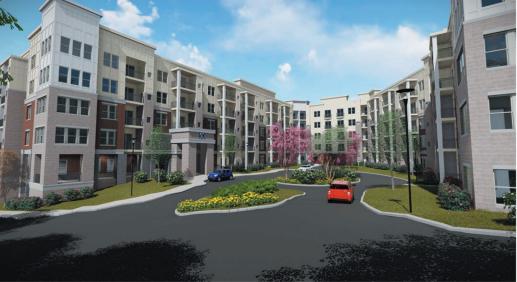

#### Promenade at Granite Run

The Promenade at Granite Run is located at the intersection of W. Baltimore Pike (Route 1) and Middletown Road (Route 352) in the heart of Delaware County, PA. This mixed-use development was designed to integrate over 830,000 square feet of retail, restaurants, and entertainment with luxury apartments all while providing the feel of a main street environment.

Opening Fall 2018, The Promenade at Granite Run will be anchored by a new Movie Theater, TJ Maxx, Michaels, Boscov's, Sears, Kohl's, Edge Fitness and Acme Supermarket. Included will be two luxury apartment complexes on each end of the development totaling 400 apartments. Each complex will include state of the art virtual fitness clubs, a lavish pool and numerous socially engaging amenities.