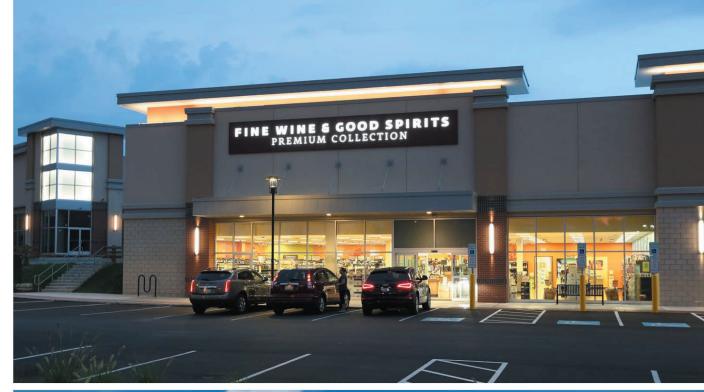

#### Promenade at Granite Run

The Promenade at Granite Run is located at the intersection of W. Baltimore Pike (Route 1) and Middletown Road (Route 352) in the heart of Delaware County, PA. This mixed-use development was designed to integrate over 830,000 square feet of retail, restaurants, and entertainment with luxury apartments all while providing the feel of a main street environment.

Opening Fall 2018, The Promenade at Granite Run will be anchored by a new Movie Theater, TJ Maxx, Michaels, Boscov's, Sears, Kohl's, Edge Fitness and Acme Supermarket. Included will be two luxury apartment complexes on each end of the development totaling 400 apartments. Each complex will include state of the art virtual fitness clubs, a lavish pool and numerous socially engaging amenities.