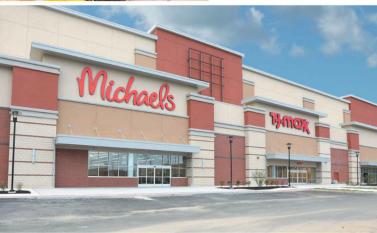

Opening Fall 2018, The Promenade at Granite Run will be anchored by a new Movie Theater, TJ Maxx, Michaels, Boscov's, Sears, Kohl's, Edge Fitness and Acme Supermarket. Included will be two luxury apartment complexes on each end of the development totaling 400 apartments. Each complex will include state of the art virtual fitness clubs, a lavish pool and numerous socially engaging amenities.