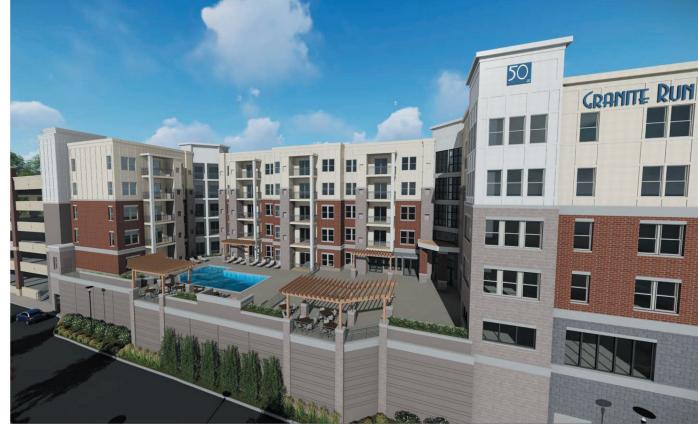

#### Promenade at Granite Run

The Promenade at Granite Run is located at the intersection of W. Baltimore Pike (Route 1) and Middletown Road (Route 352) in the heart of Delaware County, PA. This mixed-use development was designed to integrate over 830,000 square feet of retail, restaurants, and entertainment with luxury apartments all while providing the feel of a main street environment.

Opening Fall 2018, The Promenade at Granite Run will be anchored by a new Movie Theater, TJ Maxx, Michaels, Boscov's, Sears, Kohl's, Edge Fitness and Acme Supermarket. Included will be two luxury apartment complexes on each end of the development totaling 400 apartments. Each complex will include state of the art virtual fitness clubs, a lavish pool and numerous socially engaging amenities.