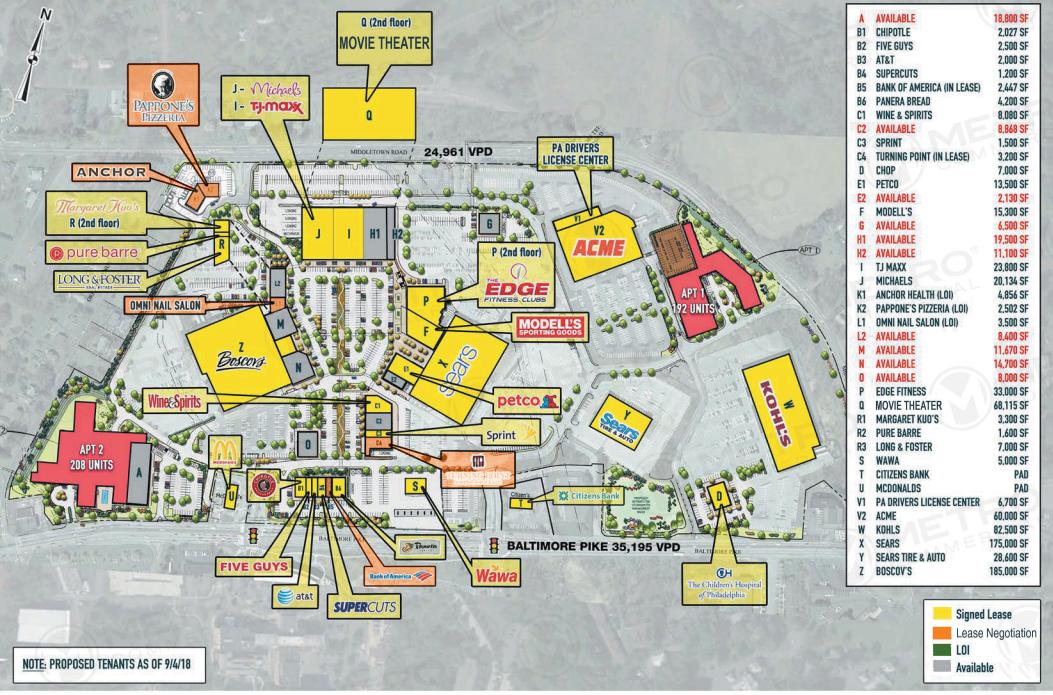

#### Promenade at Granite Run

The Promenade at Granite Run is located at the intersection of W. Baltimore Pike (Route 1) and Middletown Road (Route 352) in the heart of Delaware County, PA. This mixed-use development was designed to integrate over 830,000 square feet of retail, restaurants, and entertainment with luxury apartments all while providing the feel of a main street environment.

Opening Fall 2018, The Promenade at Granite Run will be anchored by a new Movie Theater, TJ Maxx, Michaels, Boscov's, Sears, Kohl's, Edge Fitness and Acme Supermarket. Included will be two luxury apartment complexes on each end of the development totaling 400 apartments. Each complex will include state of the art virtual fitness clubs, a lavish pool and numerous socially engaging amenities.