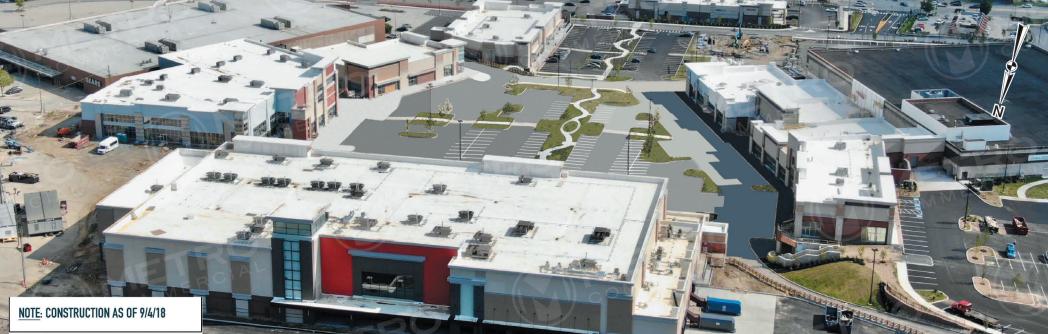

#### Promenade at Granite Run

The Promenade at Granite Run is located at the intersection of W. Baltimore Pike (Route 1) and Middletown Road (Route 352) in the heart of Delaware County, PA. This mixed-use development was designed to integrate over 830,000 square feet of retail, restaurants, and entertainment with luxury apartments all while providing the feel of a main street environment.

Opening Fall 2018, The Promenade at Granite Run will be anchored by a new Movie Theater, TJ Maxx, Michaels, Boscov's, Sears, Kohl's, Edge Fitness and Acme Supermarket. Included will be two luxury apartment complexes on each end of the development totaling 400 apartments. Each complex will include state of the art virtual fitness clubs, a lavish pool and numerous socially engaging amenities.