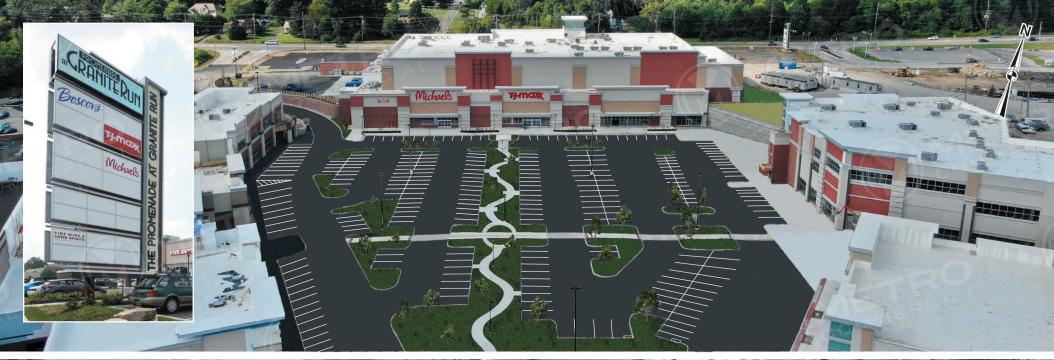

#### Promenade at Granite Run

The Promenade at Granite Run is located at the intersection of W. Baltimore Pike (Route 1) and Middletown Road (Route 352) in the heart of Delaware County, PA. This mixed-use development was designed to integrate over 830,000 square feet of retail, restaurants, and entertainment with luxury apartments all while providing the feel of a main street environment.

Opening Fall 2018, The Promenade at Granite Run will be anchored by a new Movie Theater, TJ Maxx, Michaels, Boscov's, Sears, Kohl's, Edge Fitness and Acme Supermarket. Included will be two luxury apartment complexes on each end of the development totaling 400 apartments. Each complex will include state of the art virtual fitness clubs, a lavish pool and numerous socially engaging amenities.