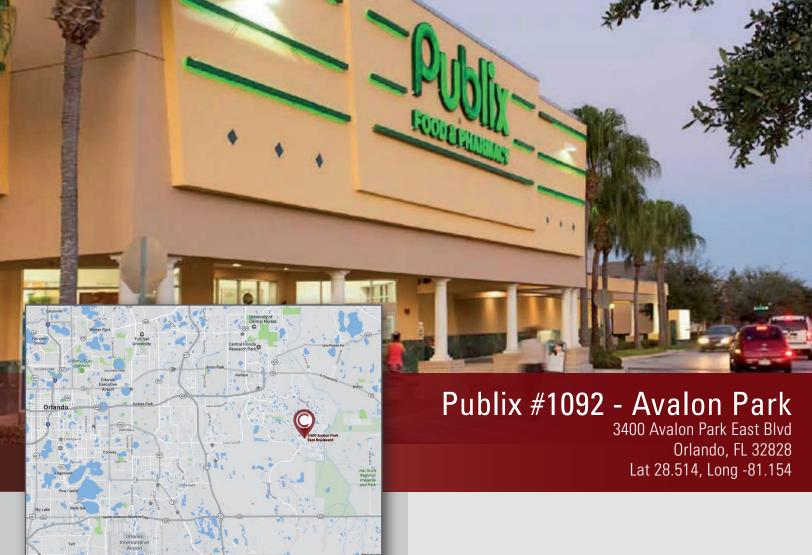

## Publix #1092 - Avalon Park

3400 Avalon Park East Blvd Orlando, FL 32828 Lat 28.514, Long -81.154

## PROPERTY HIGHLIGHTS

- Orlando MSA
- Publix Anchored Center in the heart of downtown Avalon Park
- Avalon Park is a neighborhood community
- 3,400 single family homes and 1,431 multifamily homes
- Home to 2 elementary schools, a middle school, a high school and Avalon Center for Technical Excellence
- Traffic count: 16,143 CPD