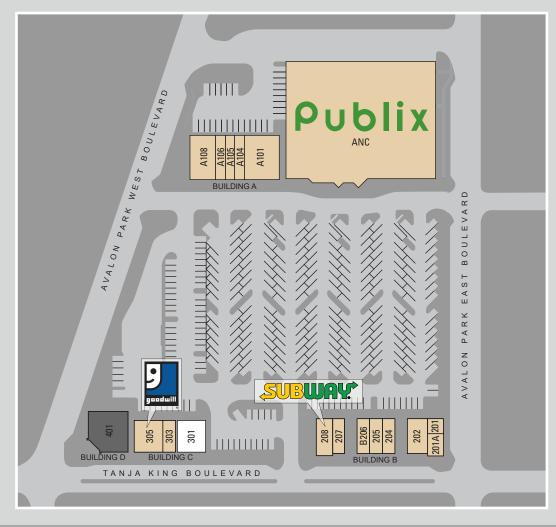

## SITE PLAN

| STE   | TENANT                    | SIZE   |
|-------|---------------------------|--------|
| ANC   | Publix                    | 44,271 |
| A101  | Orlando Health            | 3,850  |
| A104  | Belle Air Inc.            | 1,050  |
| A105  | Bamboo Wok                | 1,050  |
| A106  | Bright House Networks     | 1,050  |
| A108  | Milano's Pizza            | 2,800  |
| B201  | Valore Cleaners           | 756    |
| B201A | Avalon Town Center Realty | 1,069  |
| B202  | Avalon Liquor Store       | 1,662  |
| B204  | Soho Office               | 1,138  |
| B205  | Avalon Pockets            | 1,067  |
| B206  | Avalon All-Star Cuts      | 1,138  |
| B207  | Central Nails             | 973    |
| B208  | Subway                    | 1,447  |
| C301  | AVAILABLE                 | 2,118  |
| C303  | Avalon Veterinary Clinic  | 1,000  |
| C305  | Goodwill Industries       | 2,055  |
| D401  | Dental Care Avalon Park   | 5,395  |
| TOTAL |                           | 78,889 |