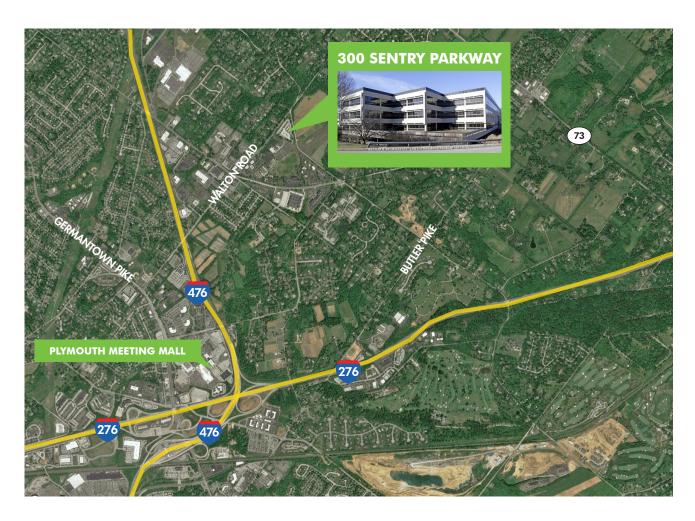

- + Adjacent open "green" area with walking trails
- + Excellent access to PA Turnpike, I-476 and the revitalized Plymouth Meeting Mall
- + Adjacent to Wings Field