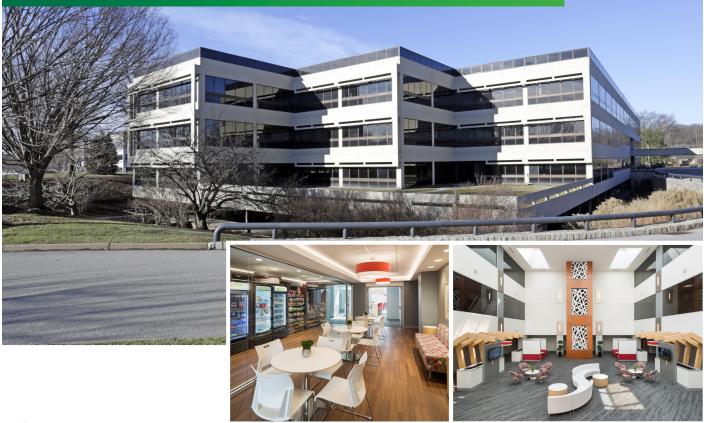

# **TEN SENTRY**

300 SENTRY PARKWAY, BLUE BELL, PENNSYLVANIA

## **FEATURES**

- + 2,500 34,000 RSF Available for Lease
- + New Interior Renovations include common Conference Room, Training Center, Grab and Go food service and Wi-Fi activated lobby
- + Exterior Monument Signage
- + Covered Parking

- + Adjacent open "green" area with walking trails
- + Excellent access to PA Turnpike, I-476 and the revitalized Plymouth Meeting Mall
- + Adjacent to Wings Field