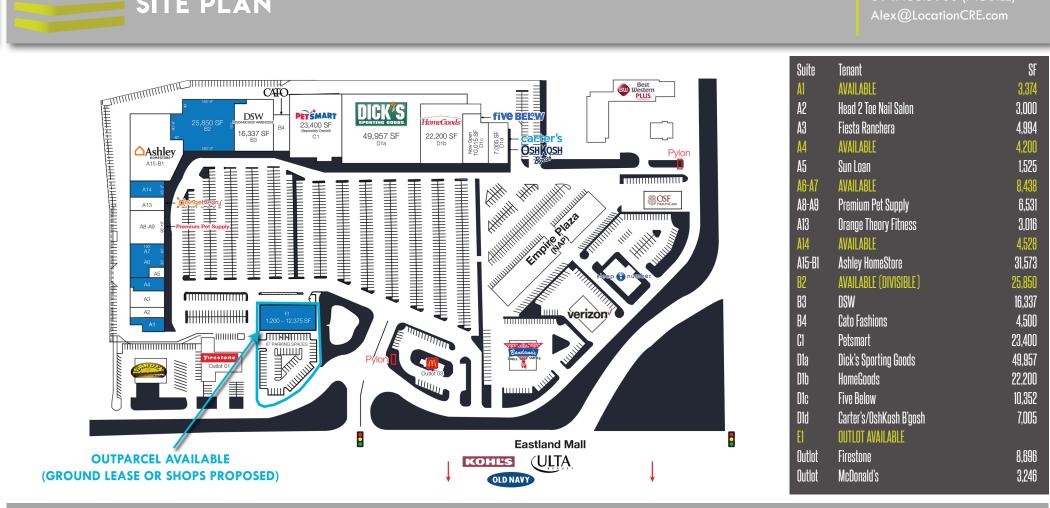

• JUNIOR BOX & SMALL SHOP SPACE AVAILABLE FOR LEASE IN MAJOR POWER CENTER IN HEART OF BLOOMINGTON, IL TRADE AREA

- 25,850 SF JUNIOR ANCHOR SPACE AVAILABLE
- 1,200 8,438 SF SMALL SHOP SPACE AVAILABLE
- OUTPARCEL AVAILABLE AT MAIN ENTRANCE TO SHOPPING CENTER
- JOIN DICK'S, HOMEGOODS, PETSMART, DSW, FIVE BELOW, CARTERS, ASHLEY FURNITURE, AND ORANGE THEORY FITNESS
- CALL BROKER FOR PRICING