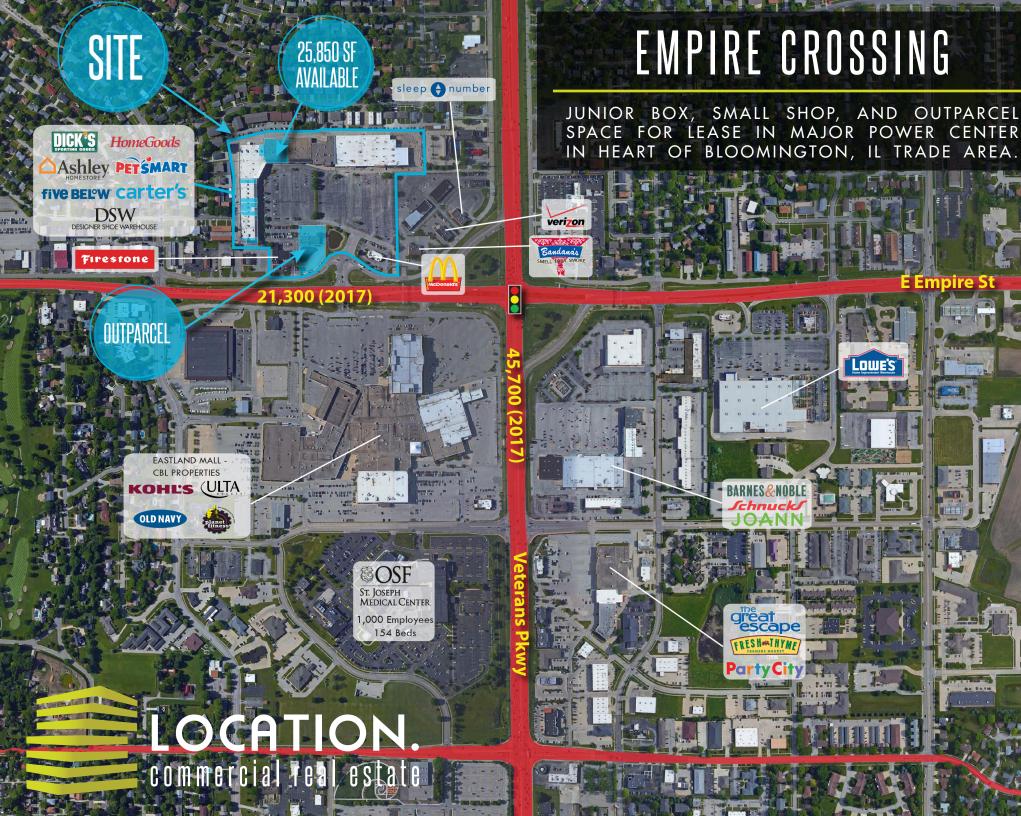

• JUNIOR BOX & SMALL SHOP SPACE AVAILABLE FOR LEASE IN MAJOR POWER CENTER IN HEART OF BLOOMINGTON, IL TRADE AREA

- 25,850 SF JUNIOR ANCHOR SPACE AVAILABLE
- 1,200 8,438 SF SMALL SHOP SPACE AVAILABLE
- OUTPARCEL AVAILABLE AT MAIN ENTRANCE TO SHOPPING CENTER
- JOIN DICK'S, HOMEGOODS, PETSMART, DSW, FIVE BELOW, CARTERS, ASHLEY FURNITURE, AND ORANGE THEORY FITNESS
- CALL BROKER FOR PRICING