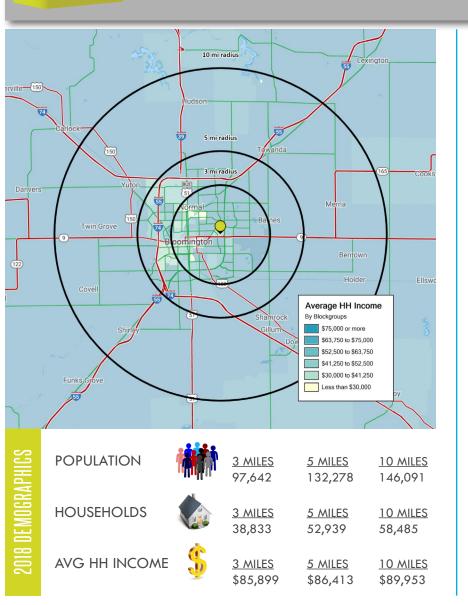

Illinois State University, located in Normal, is home to 20,784 students, with 3,563 administrative staff members.

Bloomington is located in one of the most productive agricultural areas in the nation, but the economy is diverse and well-balanced. In addition to the major manufacturers and industries, there are two universities, two hospitals, a convention center, one indoor mall, one outdoor mall, and many banks and Savings & Loan Associations located in Bloomington-Normal. The City of Bloomington is one of the fastest growing metropolitan areas in Illinois with and estimated 20.25% increase in population between 1986 and 1995. New construction continues to enhance residential, industrial and commercial growth. Major employers in the Bloomington-Normal area include State Farm Insurance Co. (14,731), Illinois State University (3,281), COUNTRY Financial (1,972), Unit 5 Schools (1,761), Advocate BroMenn Healthcare (1,305), and OSF St. Joseph Medical Center (860).