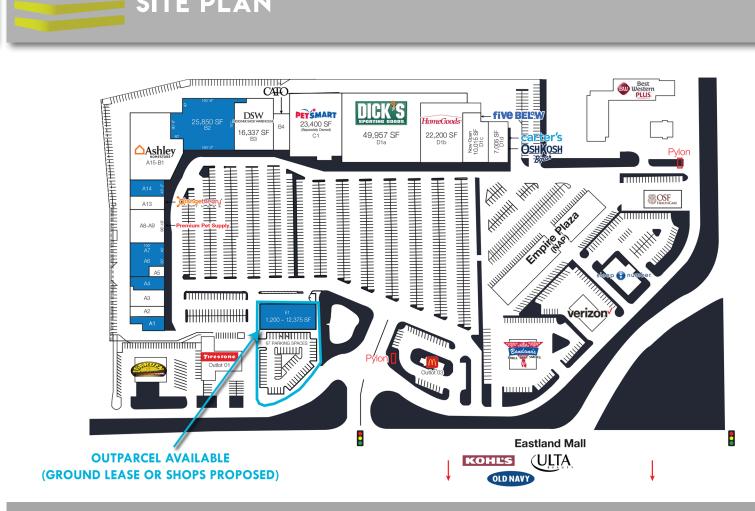

## ALEX APTER

314.4818.1562 (DIRECT) 314.488.5900 (MOBILE) Alex@LocationCRE.com

| _         |                         |        |
|-----------|-------------------------|--------|
| Suite     | Tenant                  | SF     |
| A1        | AVAILABLE               | 3,374  |
| A2        | Head 2 Toe Nail Salon   | 3,000  |
| A3        | Fiesta Ranchera         | 4,994  |
| <b>A4</b> | AVAILABLE               | 4,200  |
| A5        | Sun Loan                | 1,525  |
| A6-A7     | AVAILABLE               | 8,438  |
| A8-A9     | Premium Pet Supply      | 6,531  |
| A13       | Orange Theory Fitness   | 3,016  |
| A14       | AVAILABLE               | 4,528  |
| A15-B1    | Ashley HomeStore        | 31,573 |
| B2        | AVAILABLE (DIVISIBLE)   | 25,850 |
| B3        | DSW                     | 16,337 |
| B4        | Cato Fashions           | 4,500  |
| C1        | Petsmart                | 23,400 |
| D1a       | Dick's Sporting Goods   | 49,957 |
| D1b       | HomeGoods               | 22,200 |
| D1c       | Five Below              | 10,352 |
| D1d       | Carter's/OshKosh B'gosh | 7,005  |
| El        | OUTLOT AVAILABLE        |        |
| Outlot    | Firestone               | 8,696  |
| Outlot    | McDonald's              | 3,246  |
|           |                         |        |

- JUNIOR BOX & SMALL SHOP SPACE AVAILABLE FOR LEASE IN MAJOR POWER CENTER IN HEART OF BLOOMINGTON, IL TRADE AREA
- 25,850 SF JUNIOR ANCHOR SPACE AVAILABLE
- 1,200 8,438 SF SMALL SHOP SPACE AVAILABLE
- OUTPARCEL AVAILABLE AT MAIN ENTRANCE TO SHOPPING CENTER
- JOIN DICK'S, HOMEGOODS, PETSMART, DSW, FIVE BELOW, CARTERS, ASHLEY FURNITURE, AND ORANGE THEORY FITNESS
- CALL BROKER FOR PRICING