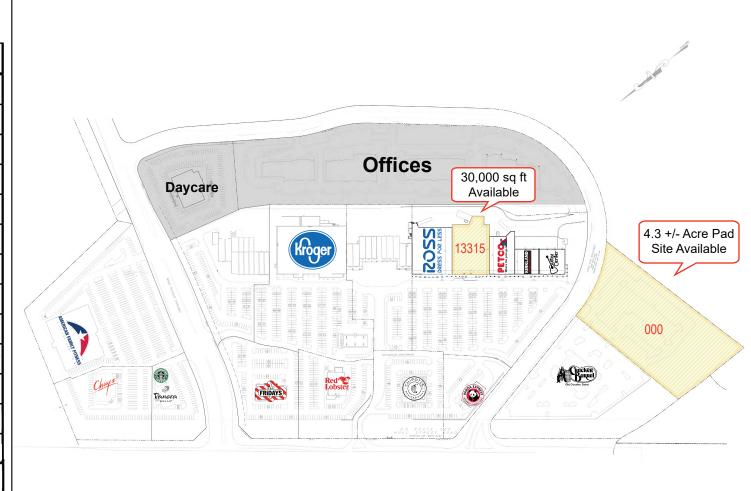

## **Current Tenants**

| С     | Tenant                  | SF     |
|-------|-------------------------|--------|
| P1    | American Family Fitness | 1,250  |
| P2    | Chuy's Opco Inc.        | 7,800  |
| P3    | TGI Friday's            | 6,802  |
| P4    | Red Lobster             | 7,750  |
| P5    | Chipotle Mexican Grill  | 2,539  |
| P6    | Panda Express           | 2,448  |
| P7    | Cracker Barrel          | 9,950  |
| T01   | Starbucks Coffee        | 1,450  |
| T03   | Panera Bread, LLC       | 4,500  |
| 13301 | Ross Dress for Less     | 30,187 |
| 13315 | Available               | 31,362 |
| 13329 | PETCO                   | 15,377 |
| 13343 | Kirkland's              | 7,509  |
| 13349 | Guitar Center           | 2,628  |
| 000   | Available: Site Pad     | 43,560 |