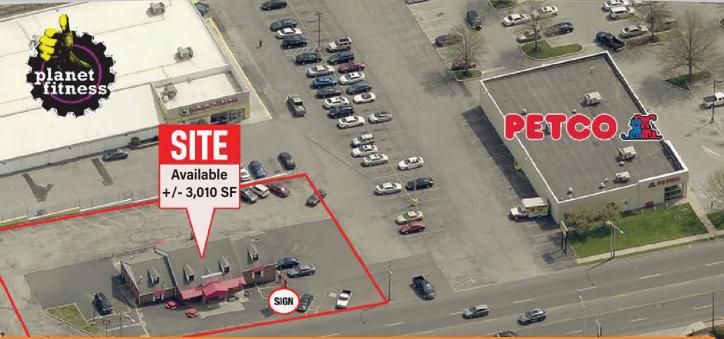

5202 West Baltimore Ave, Upper Darby PA

### +/- 3,010 SF Available

| 2016 Demographics*  | 1 MILE   | 3 MILES  | 5 MILES  |
|---------------------|----------|----------|----------|
| EST. POPULATION     | 23,463   | 186,551  | 496,550  |
| EST. HOUSEHOLDS     | 9,084    | 71,485   | 187,884  |
| EST. AVG. HH INCOME | \$63,076 | \$61,940 | \$52,945 |

West Baltimore Ave traffic count: 20.017 VPD \*Esri 2016

- Excellent opportunity for restaurants, banks & medical
- Over 186,500 people within 5mi radius
- Area retailers include Acme, Modell's, Planet Fitness & The Home Depot