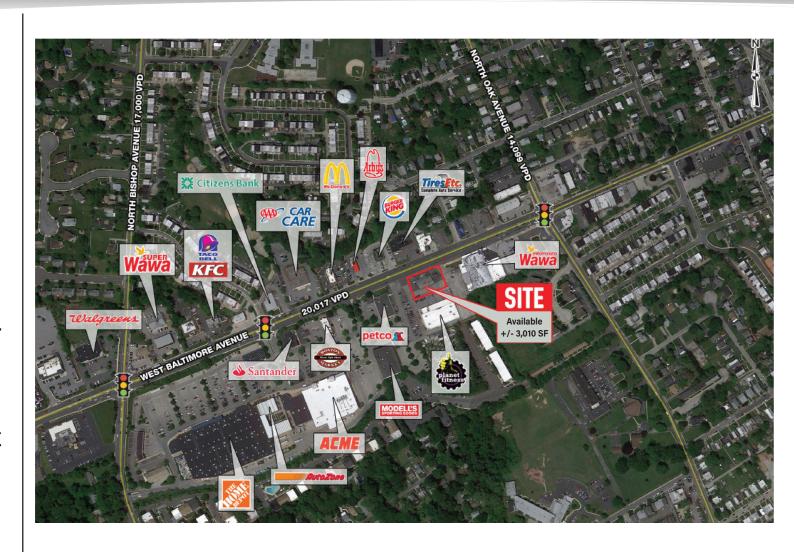

West Baltimore Ave traffic count: 20.017 VPD \*Esri 2016

- Excellent opportunity for restaurants, banks & medical
- Over 186,500 people within 5mi radius
- Area retailers include Acme, Modell's, Planet Fitness & The Home Depot

#### John Braithwaite

Senior Director of Retail Leasing Direct 215 442 5409 Email jbraithwaite@betinvestments.com

www.betinvestments.com

West Baltimore Avenue is an excellent opportunity for restaurants, banks, and medical users. There are an array of popular businesses surrounding the area that attract thousands of people daily.