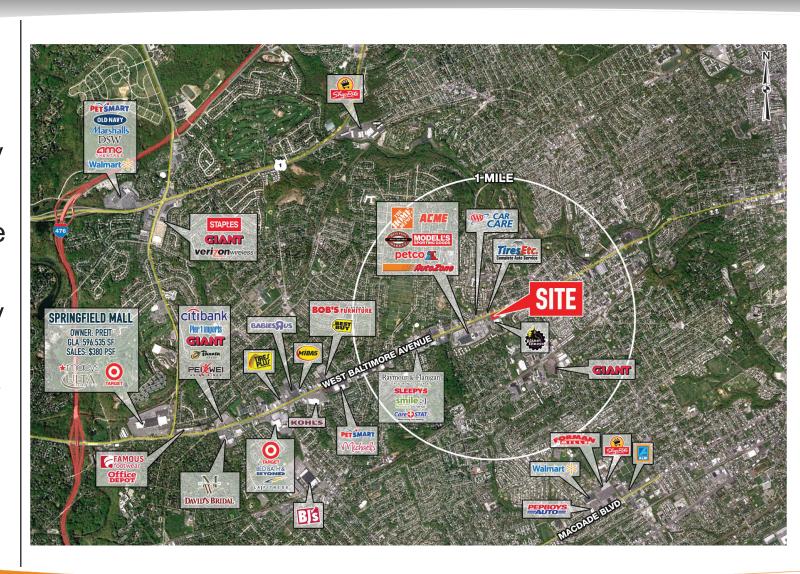

#### John Braithwaite

www.betinvestments.com

This property is conveniently situated along West Baltimore Avenue within close proximity of Springfield Mall and other large retailers & restaurants.