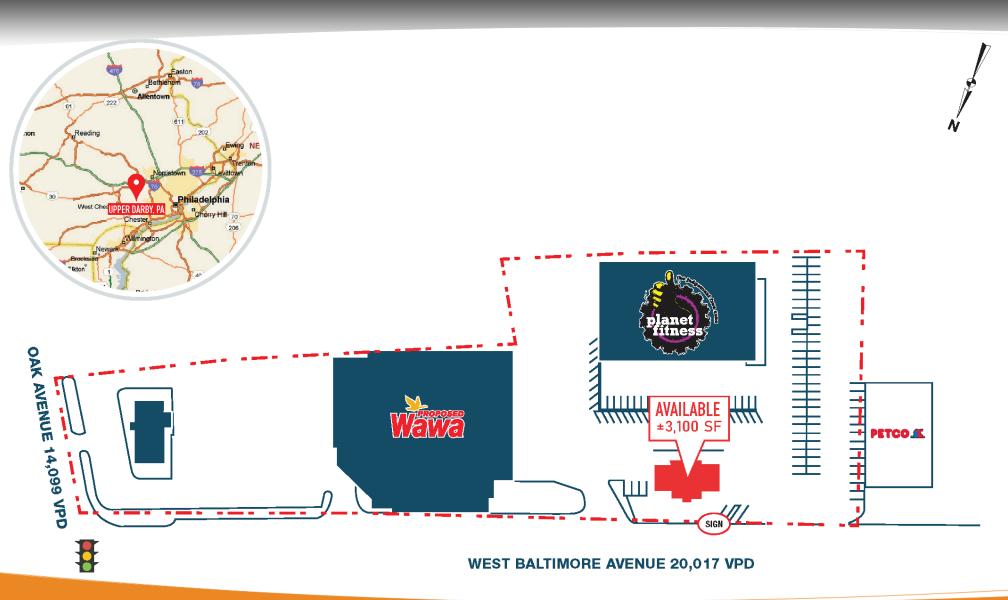

5202 West Baltimore Ave, Upper Darby PA

### +/- 3,010 SF Available

| 2016 Demographics*  | 1 MILE   | 3 MILES  | 5 MILES  |
|---------------------|----------|----------|----------|
| EST. POPULATION     | 23,463   | 186,551  | 496,550  |
| EST. HOUSEHOLDS     | 9,084    | 71,485   | 187,884  |
| EST. AVG. HH INCOME | \$63,076 | \$61,940 | \$52,945 |

West Baltimore Ave traffic count: 20.017 VPD \*Esri 2016

- Excellent opportunity for restaurants, banks & medical
- Over 186,500 people within 5mi radius
- Area retailers include Acme, Modell's, Planet Fitness & The Home Depot