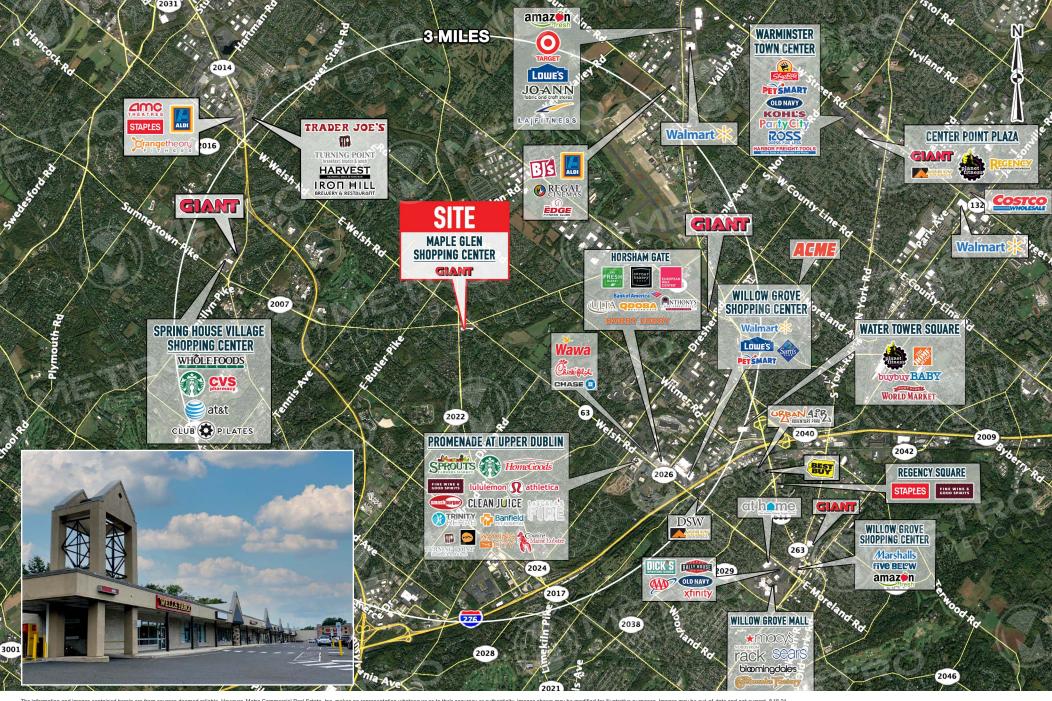

## MAPLE GLEN SHOPPING CENTER

1925-1977 NORRISTOWN ROAD, MAPLE GLEN, PA 19002

±2,000 SF TO 5,915 SF SPACE AVAILABLE FOR LEASE

property highlights.

- Giant-anchored shopping center in the desirable
   Maple Glen market that serves the Horsham and
   Upper Dublin communities
- Great access, visibility and parking
- Maple Glen is an upscale residential community and is within 2.5 miles of major corporations like Johnson & Johnson, Toll Brothers, Nutrisystem & Prudential
- Located in a densely-populated residential community