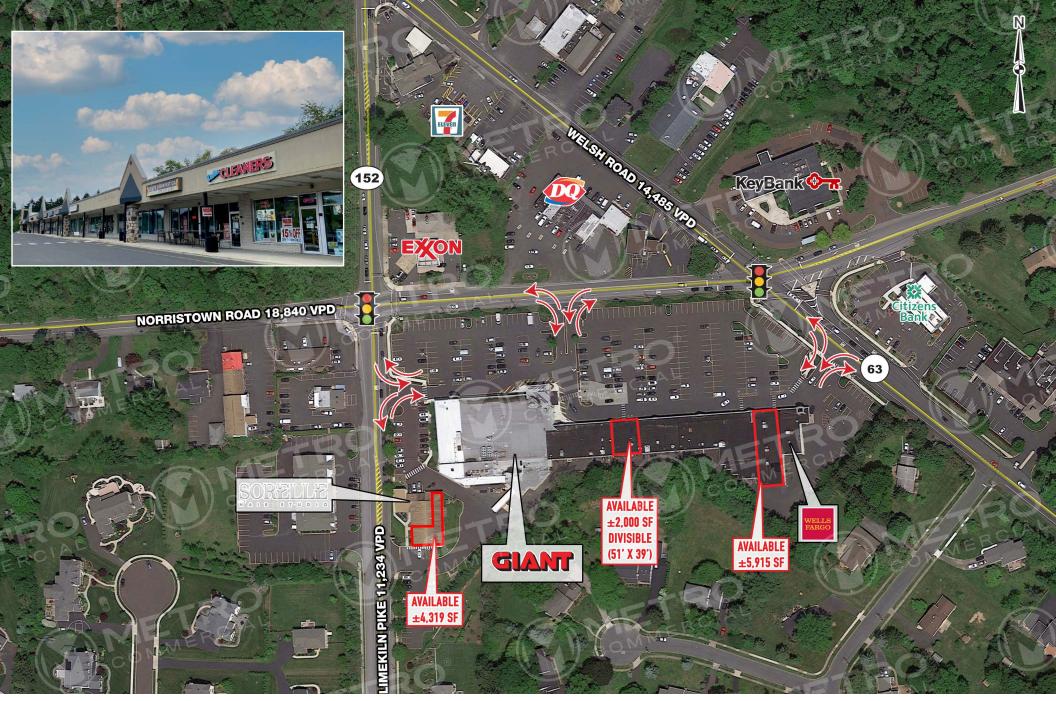

## MAPLE GLEN SHOPPING CENTER

1925-1977 NORRISTOWN ROAD, MAPLE GLEN, PA 19002

±2,000 SF TO 5,915 SF SPACE AVAILABLE FOR LEASE

property highlights.

- Giant-anchored shopping center in the desirable
   Maple Glen market that serves the Horsham and
   Upper Dublin communities
- Great access, visibility and parking
- Maple Glen is an upscale residential community and is within 2.5 miles of major corporations like Johnson & Johnson, Toll Brothers, Nutrisystem & Prudential
- Located in a densely-populated residential community

ROUTE 63 WELSH ROAD TRAFFIC COUNT: 14,485 VPD \*ESRI 2021 Route 152 Norristown Road Traffic Count: 13,493 VPD Limekiln Pike Traffic Count: 11,234 VPD