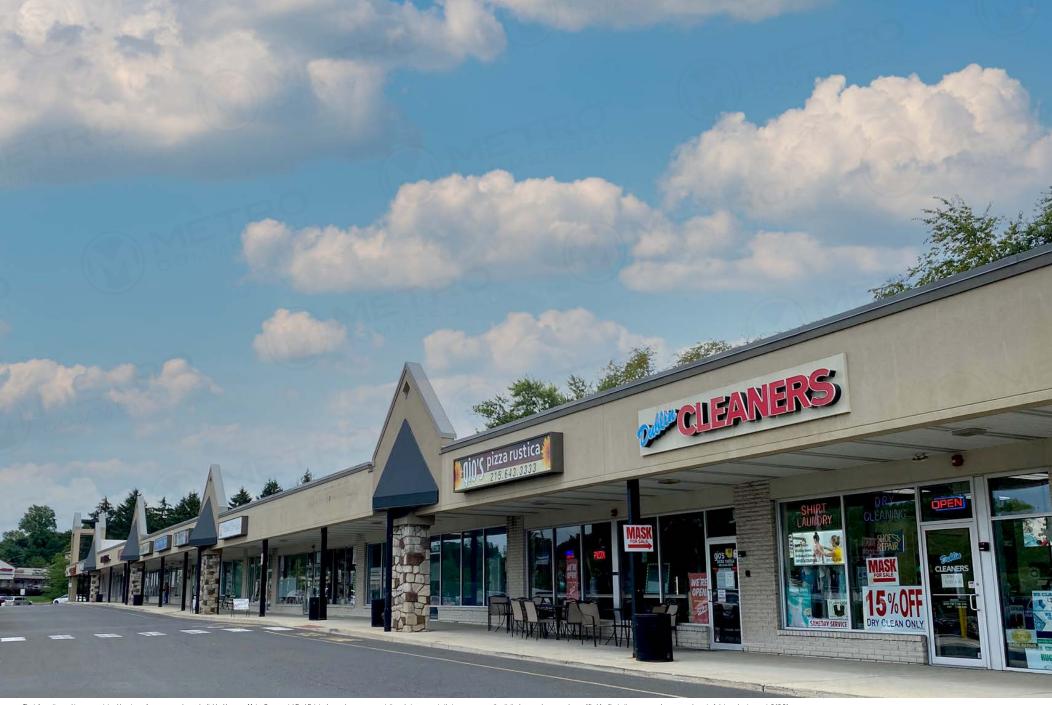

## MAPLE GLEN SHOPPING CENTER

1925-1977 NORRISTOWN ROAD, MAPLE GLEN, PA 19002

±2,000 SF TO 5,915 SF SPACE AVAILABLE FOR LEASE

property highlights.

- Giant-anchored shopping center in the desirable
   Maple Glen market that serves the Horsham and
   Upper Dublin communities
- Great access, visibility and parking
- Maple Glen is an upscale residential community and is within 2.5 miles of major corporations like Johnson & Johnson, Toll Brothers, Nutrisystem & Prudential
- Located in a densely-populated residential community