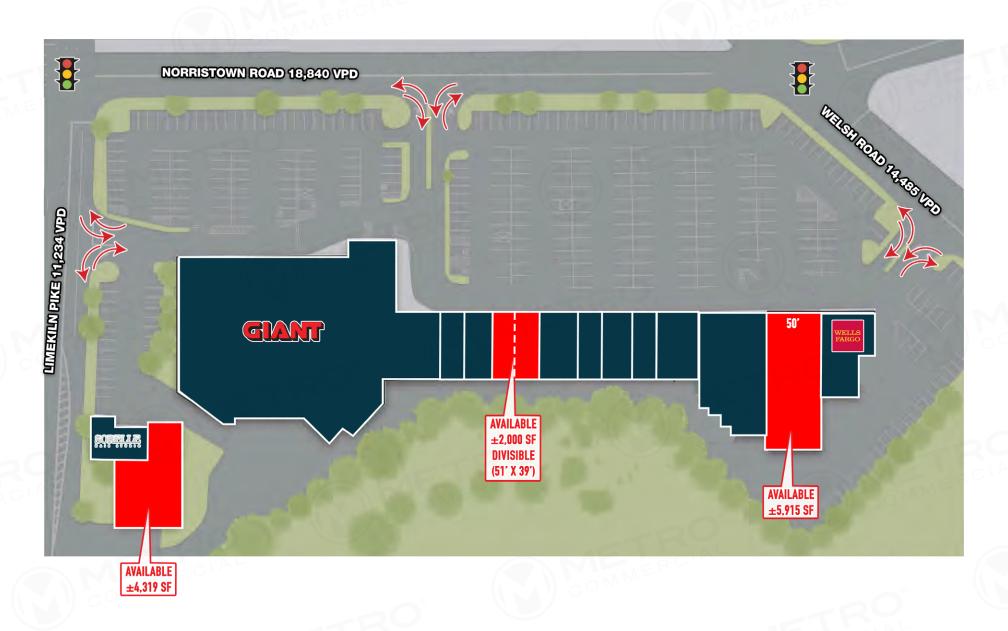

## MAPLE GLEN SHOPPING CENTER

1925-1977 NORRISTOWN ROAD, MAPLE GLEN, PA 19002

±2,000 SF TO 5,915 SF SPACE AVAILABLE FOR LEASE

property highlights.

- Giant-anchored shopping center in the desirable
   Maple Glen market that serves the Horsham and
   Upper Dublin communities
- Great access, visibility and parking
- Maple Glen is an upscale residential community and is within 2.5 miles of major corporations like Johnson & Johnson, Toll Brothers, Nutrisystem & Prudential
- Located in a densely-populated residential community

ROUTE 63 WELSH ROAD TRAFFIC COUNT: 14,485 VPD \*ESRI 2021 Route 152 Norristown Road Traffic Count: 13,493 VPD Limekiln Pike Traffic Count: 11,234 VPD