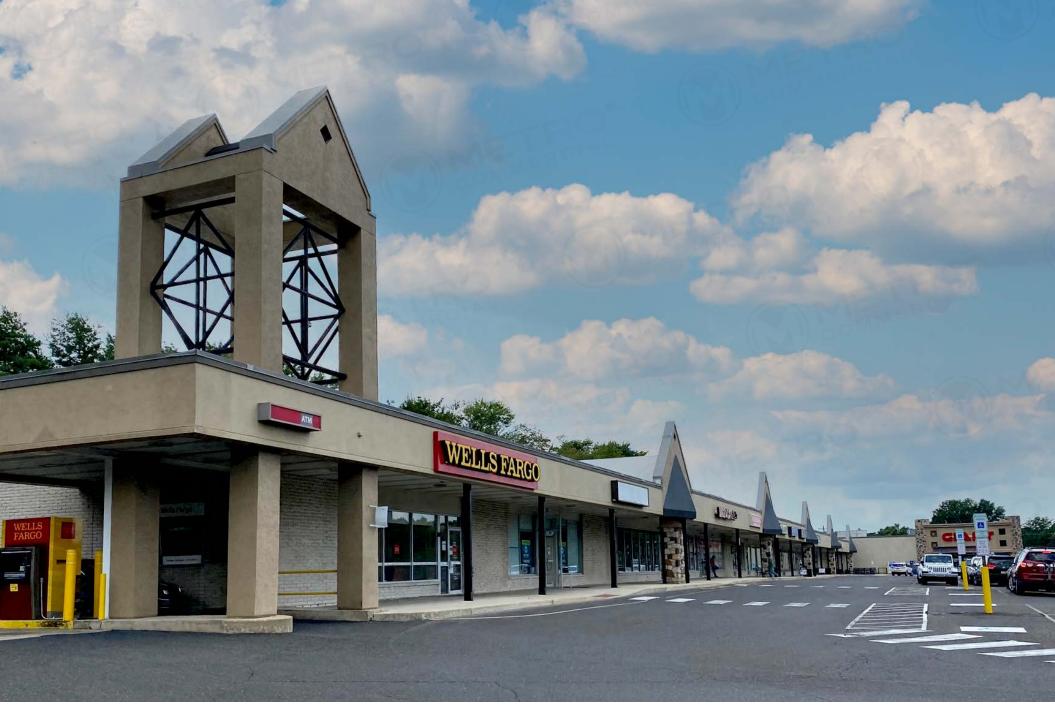

## MAPLE GLEN SHOPPING CENTER

1925-1977 NORRISTOWN ROAD, MAPLE GLEN, PA 19002

±2,000 SF TO 5,915 SF SPACE AVAILABLE FOR LEASE

property highlights.

- Giant-anchored shopping center in the desirable
   Maple Glen market that serves the Horsham and
   Upper Dublin communities
- Great access, visibility and parking
- Maple Glen is an upscale residential community and is within 2.5 miles of major corporations like Johnson & Johnson, Toll Brothers, Nutrisystem & Prudential
- Located in a densely-populated residential community