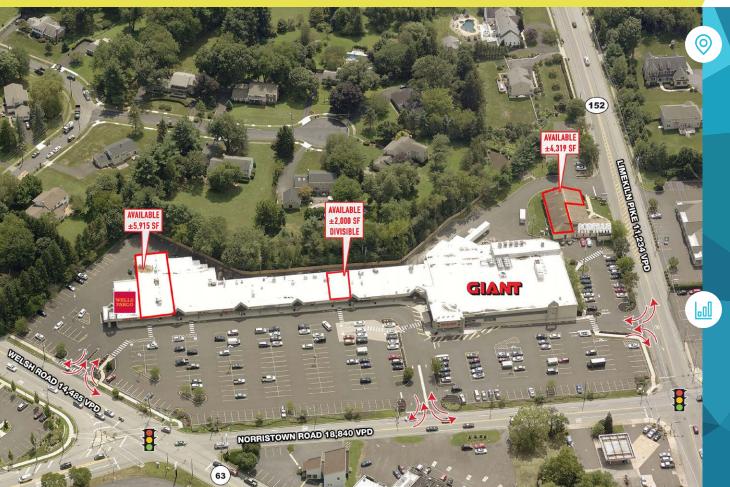

## MAPLE GLEN SHOPPING CENTER

1925-1977 NORRISTOWN ROAD, MAPLE GLEN, PA 19002

±2,000 SF TO 5,915 SF SPACE AVAILABLE FOR LEASE

property highlights.

- Giant-anchored shopping center in the desirable
   Maple Glen market that serves the Horsham and
   Upper Dublin communities
- Great access, visibility and parking
- Maple Glen is an upscale residential community and is within 2.5 miles of major corporations like Johnson & Johnson, Toll Brothers, Nutrisystem & Prudential
- Located in a densely-populated residential community

ROUTE 63 WELSH ROAD TRAFFIC COUNT: 14,485 VPD \*ESRI 2021 Route 152 Norristown Road Traffic Count: 13,493 VPD Limekiln Pike Traffic Count: 11,234 VPD