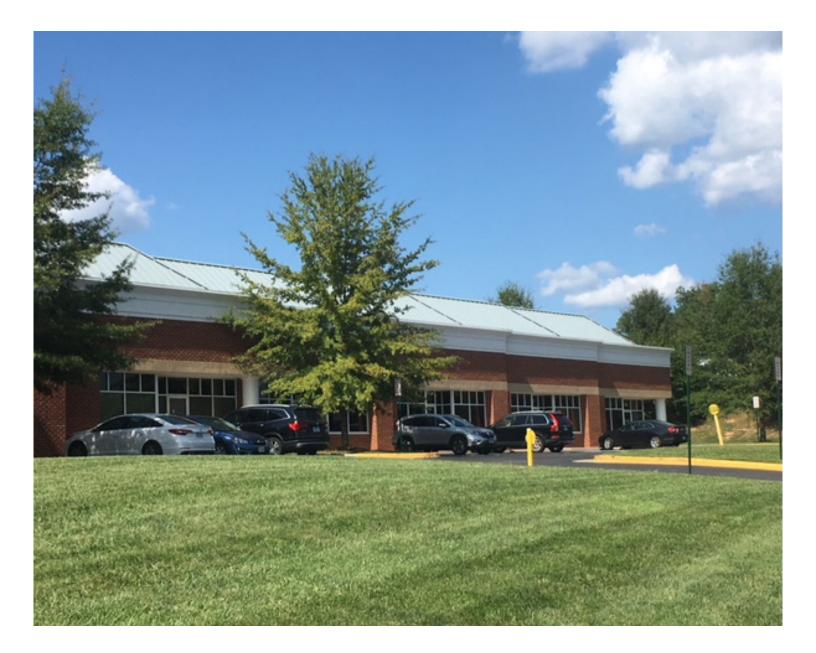

# **Property Features**

- + Owner offering aggressive sale and lease terms
- + Four contemporary one-story office buildings
- + 2,525-3,161 SF available for lease
- + Zoned C-3

- + Standard finishes
- + Monument signage available
- + Located in high-growth corridor
- + Ample parking suitable for medical and office users