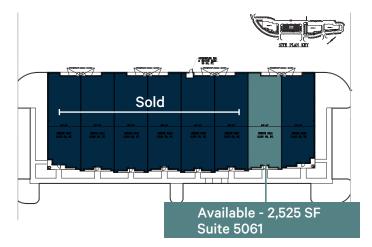

## Building 1

# **Property Features**

- + Owner offering aggressive sale and lease terms
- + Four contemporary one-story office buildings
- + 2,525-3,161 SF available for lease
- + Zoned C-3

- + Standard finishes
- + Monument signage available
- + Located in high-growth corridor
- + Ample parking suitable for medical and office users