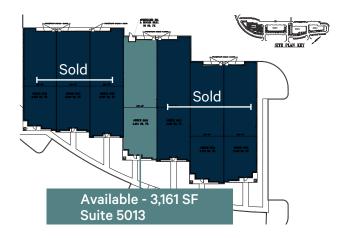

## Building 4

# **Property Features**

- + Owner offering aggressive sale and lease terms
- + Four contemporary one-story office buildings
- + 2,525-3,161 SF available for lease
- + Zoned C-3

- + Standard finishes
- + Monument signage available
- + Located in high-growth corridor
- + Ample parking suitable for medical and office users