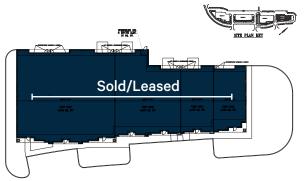

# The Village at Swift Creek

5001-5161 Craig Rath Boulevard Midlothian, Virginia 23112

Monument Signage Available



#### The Village at Swift Creek

5001-5161 Craig Rath Boulevard | Midlothian, Virginia 23112



# **Property Features**

- + Owner offering aggressive sale and lease terms
- + Four contemporary one-story office buildings
- + 2,525-3,161 SF available for lease
- + Zoned C-3

- + Standard finishes
- + Monument signage available
- + Located in high-growth corridor
- + Ample parking suitable for medical and office users

## For Sale/Lease



## Building 1



## Building 3



Building 2



## Building 4



#### The Village at Swift Creek

5001-5161 Craig Rath Boulevard | Midlothian, Virginia 23112

## For Sale/Lease



### **Contact Us**

#### **Chris Wallace**

Senior Vice President +1 804 401 4001 chris.wallace@cbre.com

#### **Eric Williford**

Vice President +1 804 401 4003 eric.williford@cbre.com

© 2021 CBRE, Inc. All rights reserved. This information has been obtained from sources believed reliable, but has not been verified for accuracy or completeness. You should conduct a careful, independent investigation of the property and verify all information. Any reliance on this information is solely at your own risk. CBRE and the CBRE logo are service marks of CBRE, Inc. All other marks displayed on this document are the property of their r