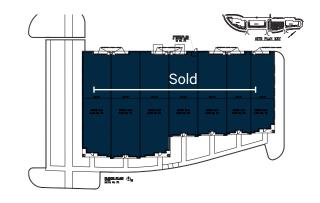

# The Village at Swift Creek

5001-5161 Craig Rath Boulevard Midlothian, Virginia 23112

Monument Signage Available



#### The Village at Swift Creek

5001-5161 Craig Rath Boulevard | Midlothian, Virginia 23112



# **Property Features**

- + Owner offering aggressive sale and lease terms
- + Four contemporary one-story office buildings
- + 2,525-3,161 SF available for lease
- + Zoned C-3

- + Standard finishes
- + Monument signage available
- + Located in high-growth corridor
- + Ample parking suitable for medical and office users

## For Sale/Lease



## Building 1



## Building 3



Building 2



## Building 4



#### The Village at Swift Creek

5001-5161 Craig Rath Boulevard | Midlothian, Virginia 23112

## For Sale/Lease



### **Contact Us**

#### **Chris Wallace**

Senior Vice President +1 804 401 4001 chris.wallace@cbre.com

#### **Eric Williford**

Vice President +1 804 401 4003 eric.williford@cbre.com

© 2021 CBRE, Inc. All rights reserved. This information has been obtained from sources believed reliable, but has not been verified for accuracy or completeness. You should conduct a careful, independent investigation of the property and verify all information. Any reliance on this information is solely at your own risk. CBRE and the CBRE logo are service marks of CBRE, Inc. All other marks displayed on this document are the property of their respective owners, and the use o