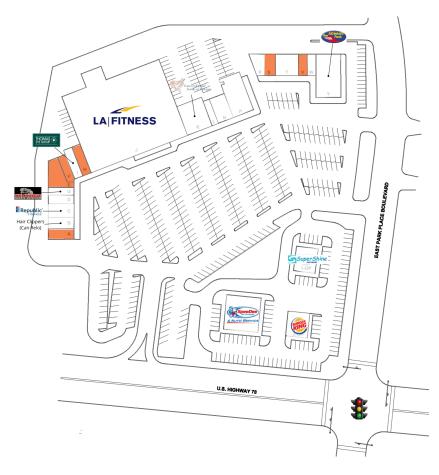

#### SITE PLAN

| SUITE | TENANT NAME                 | SPACE SIZE | SUITE | TENANT NAME                | SPACE SIZE | SUITE | TENANT NAME                 | SPACE SIZE |
|-------|-----------------------------|------------|-------|----------------------------|------------|-------|-----------------------------|------------|
| A     | Available                   | 1,380 SF   | I     | Thomas Eye Group           | 1,400 SF   | Т     | 1st Fresh Laundry           | 2,742 SF   |
| В     | Hair Clippers - (Can Relo)  | 1,500 SF   | J     | LA Fitness                 | 45,528 SF  | V     | Available                   | 1,004 SF   |
| С     | Republic Finance            | 1,778 SF   | K     | TranscenDental Smiles      | 4,251 SF   | W     | APAP Media Group            | 1,005 SF   |
| D     | The Good Doctor             | 1,197 SF   | L     | Nail Love                  | 900 SF     | Υ     | The Athlete's Foot          | 5,744 SF   |
| Е     | Available                   | 2,217 SF   | N     | DeKalb Women's Specialist  | 2,188 SF   | 1-OP  | Supershine Car Wash         | 0 SF       |
| F     | Available                   | 1,492 SF   | Р     | Nagano Japanese Steakhouse | 4,600 SF   | 2-OP  | SpeeDee Oil Change & Auto S | 0 SF       |
| G     | Max Muscle Sports Nutrition | 1,200 SF   | R     | Cigar Emporium             | 1,295 SF   | 3-OP  | Burger King                 | 0 SF       |
| Н     | Available                   | 1,446 SF   | S     | Available                  | 1,203 SF   |       |                             |            |