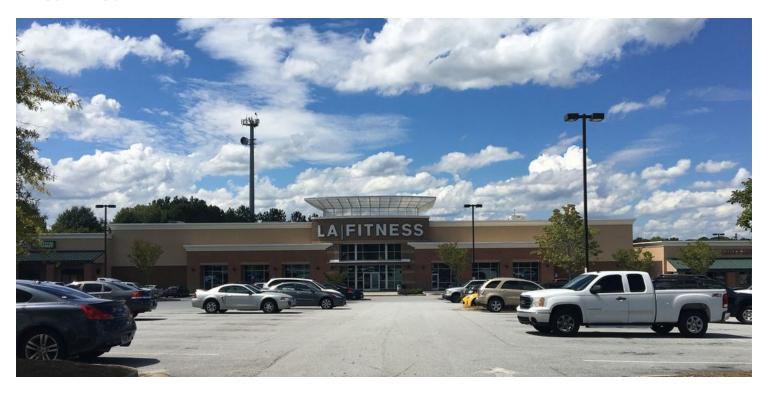

#### **LOCATION OVERVIEW**

Area Retailers - Lowe's, Walmart, Marshalls, Ross, Big Lots, Bealls Outlet

## PROPERTY HIGHLIGHTS

- Up to 2,880 SF Endcap space with drive-thru available
- Small Shops Available: ±1,004 to ±2,217 SF
- Lease Rate: \$18 psf
- CAM, Taxes & Insurance: \$3.54 psf
- Traffic Counts:  $\pm$ ,63,500 (2019 AADT) east of site on Hwy 78 and  $\pm$ 104,000 (2019 AADT) west of site on Hwy 78 .