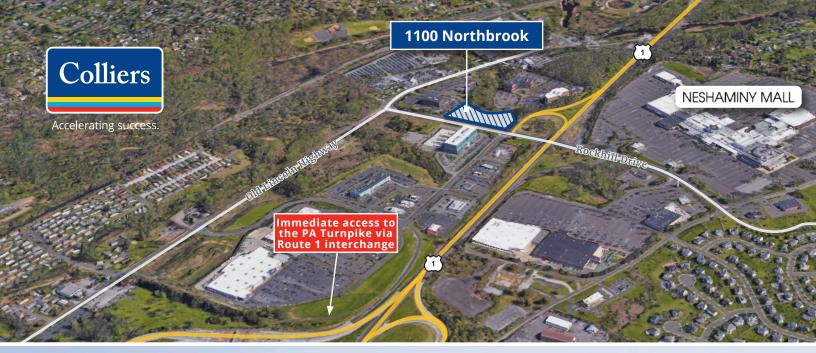

# Freestanding Office Building Perfect Owner/User Property

## 1100 Northbrook Drive, Trevose, PA

- Available for immediate occupancy
- Major branding opportunity off a high-profile intersection
- Favorable local business taxes in Bensalem Township
- Immediate access to Exit 351 (Bensalem/Rt 1) of the PA Turnpike
- Easy access to public transit including SEPTA Bus Routes 58 and 14, and SEPTA Neshaminy Falls Regional Rail Station
- Abundant parking available, 5.14/1,000 SF