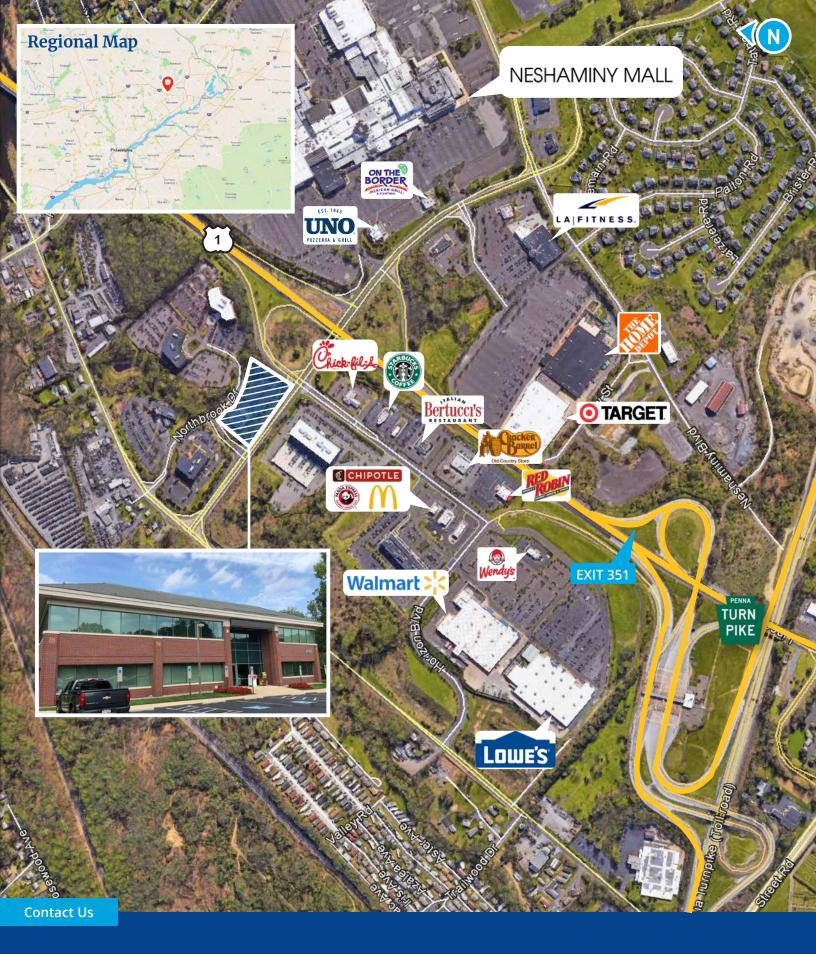

## 1100 Northbrook Drive, Trevose, PA

- Available for immediate occupancy
- Major branding opportunity off a high-profile intersection
- Favorable local business taxes in Bensalem Township
- Immediate access to Exit 351 (Bensalem/Rt 1) of the PA Turnpike
- Easy access to public transit including SEPTA Bus Routes 58 and 14, and SEPTA Neshaminy Falls Regional Rail Station
- Abundant parking available, 5.14/1,000 SF