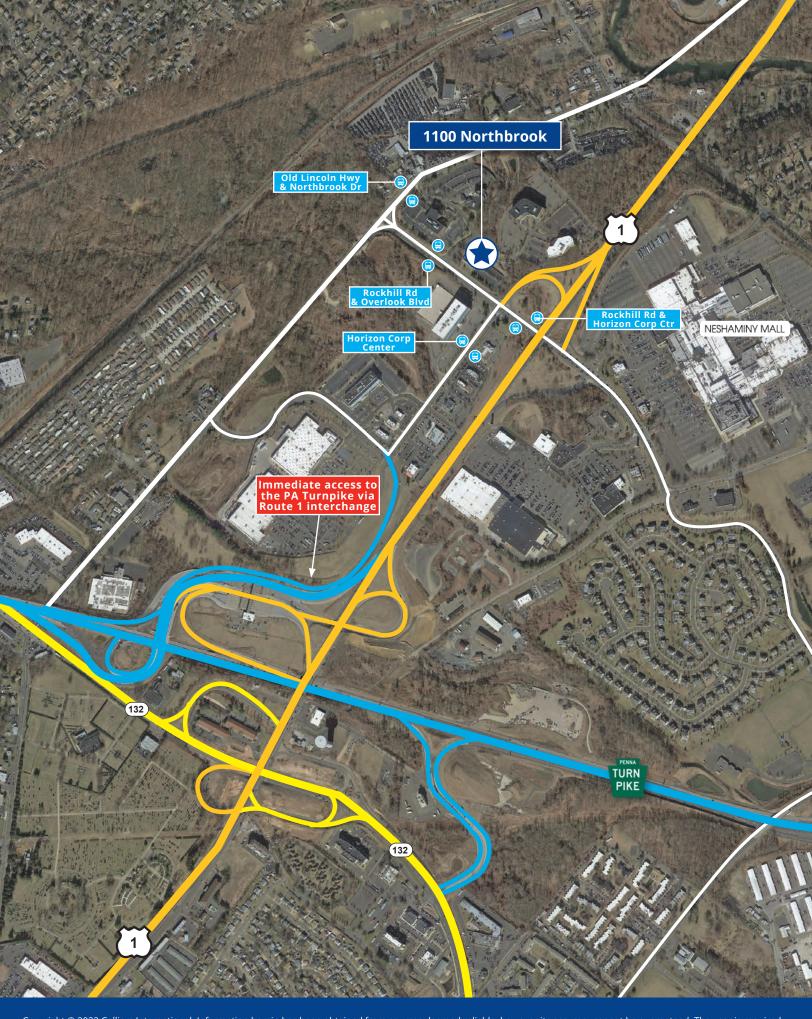

## 1100 Northbrook Drive, Trevose, PA

- Available for immediate occupancy
- Major branding opportunity off a high-profile intersection
- Favorable local business taxes in Bensalem Township
- Immediate access to Exit 351 (Bensalem/Rt 1) of the PA Turnpike
- Easy access to public transit including SEPTA Bus Routes 58 and 14, and SEPTA Neshaminy Falls Regional Rail Station
- Abundant parking available, 5.14/1,000 SF