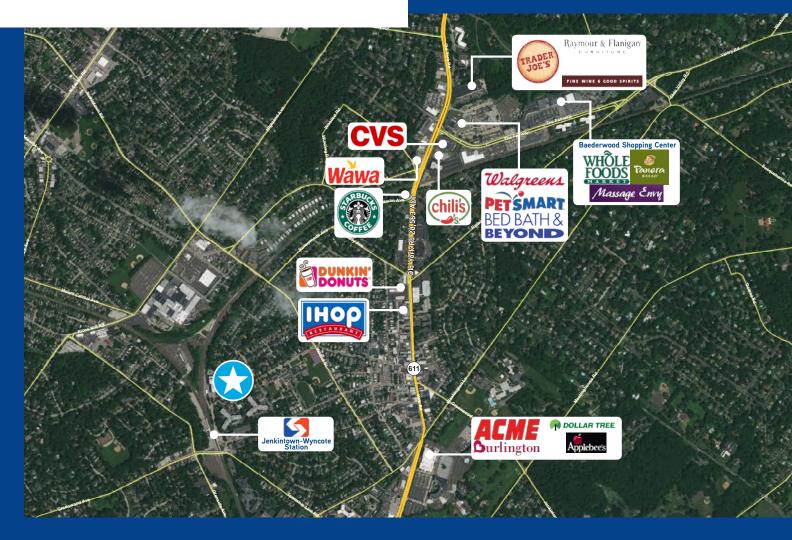

# Property Profile

Landmark Building in Jenkintown

Highly Accessible

Panoramic Windows

Served by SEPTA Bus Route 77 P

Covered Parking

Steps away from the SEPTA Jenkintown-Wyncote Regional Rail Station

This document has been prepared by Colliers International for advertising and general information only. Colliers International makes no guarantees, representations or warranties of any kind, expressed or implied, regarding the information including, but not limited to, warranties of content, accuracy and reliability. Any interested party should undertake their own inquiries as to the accuracy of the information. Colliers International excludes unequivocally all inferred or implied terms, conditions and warranties arising out of this document and excludes all liability for loss and damages arising there from. This publication is the copyrighted property of Colliers International and/or its licensor(s). ©2021. All rights reserved.