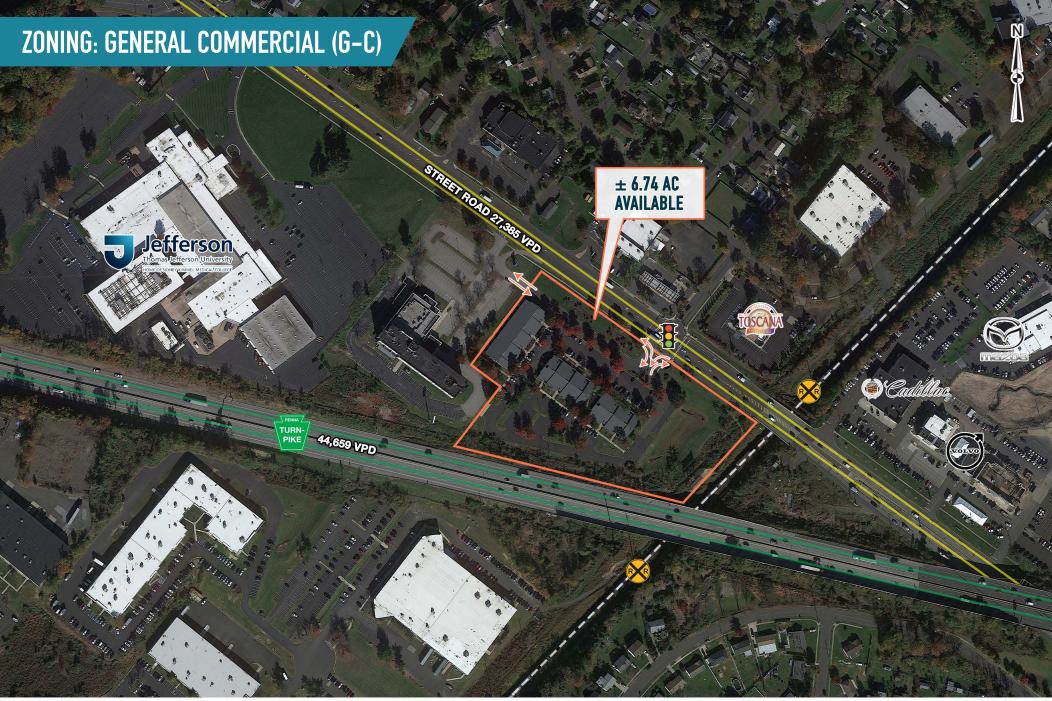

## FEASTERVILLE-TREVOSE, PA

**4610 E STREET RD** 

 $\pm 6.74$  AC AVAILABLE FOR LEASE OR SALE PHILADELPHIA MSA

**LEASED BY:** 

**OWNED & MANAGED BY:** 