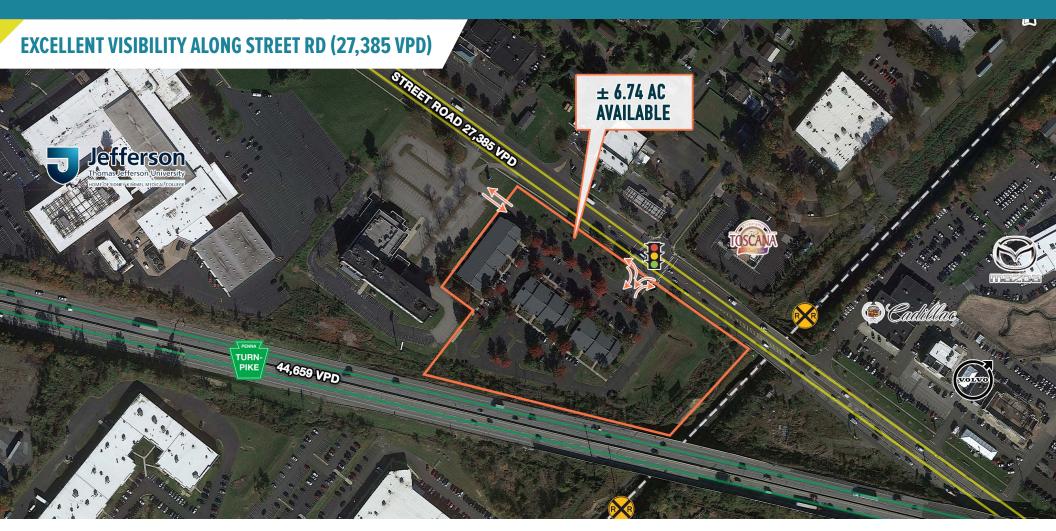

## FEASTERVILLE-TREVOSE, PA

**4610 E STREET RD** 

 $\pm 6.74$  AC AVAILABLE FOR LEASE OR SALE PHILADELPHIA MSA

**LEASED BY:** 

**OWNED & MANAGED BY:** 