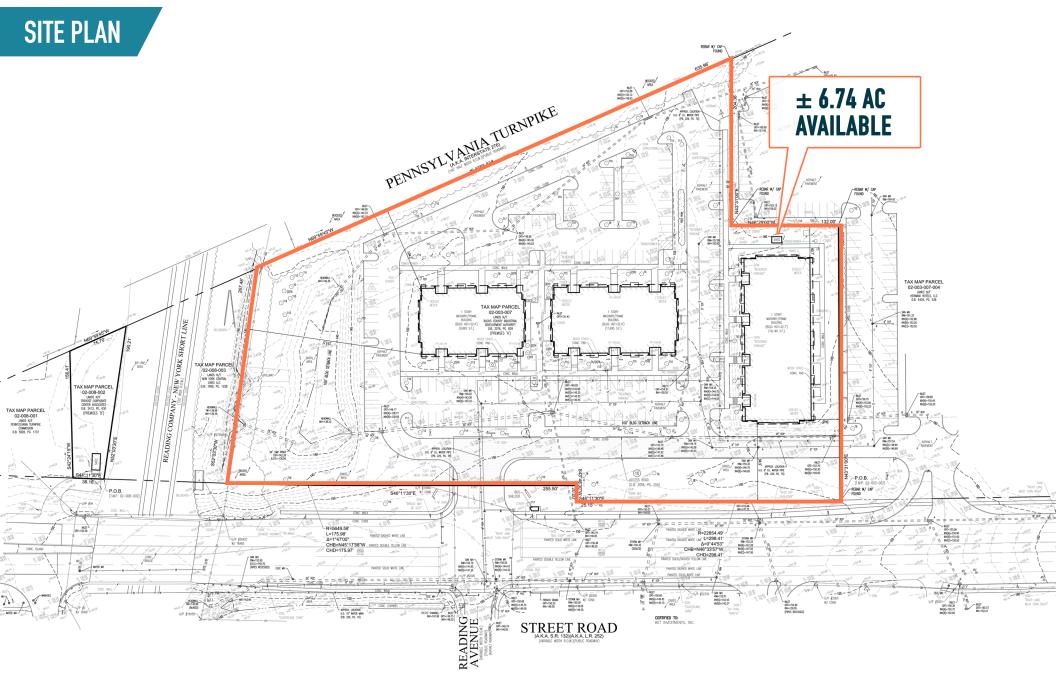

## FEASTERVILLE-TREVOSE, PA

**4610 E STREET RD** 

 $\pm 6.74$  AC AVAILABLE FOR LEASE OR SALE PHILADELPHIA MSA

**LEASED BY:** 

**OWNED & MANAGED BY:** 