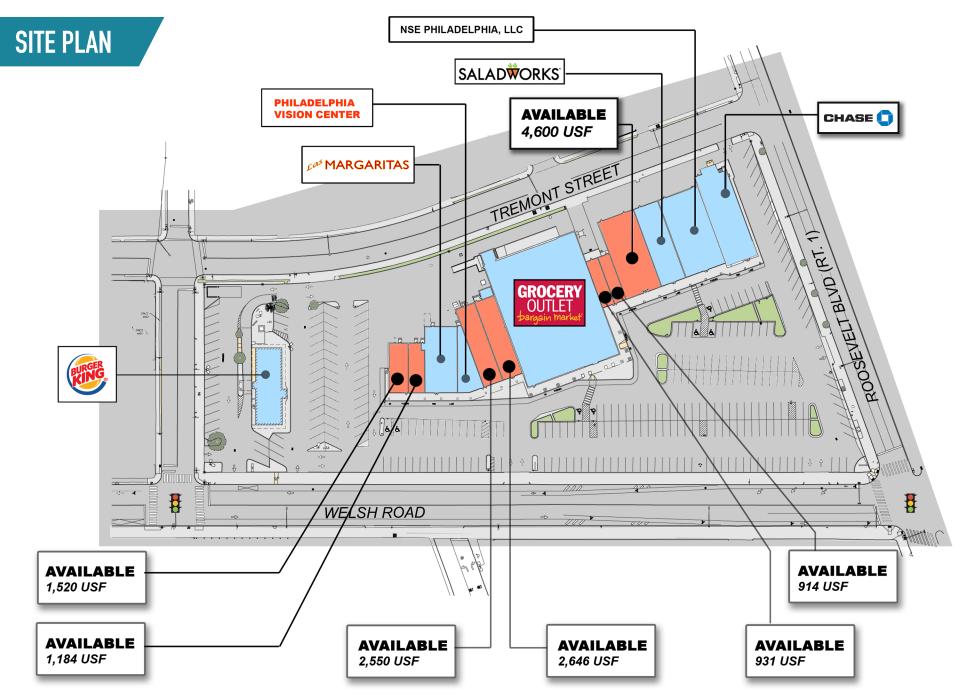

### TREMONT PLAZA

# PHILADELPHIA, PA

**WELSH ROAD & ROOSEVELT BOULEVARD** 

±914 - 4,600 SF FOR LEASE **NORTHEAST PHILADEPHIA** 

**LEASED BY:** 

**OWNED & MANAGED BY:** 