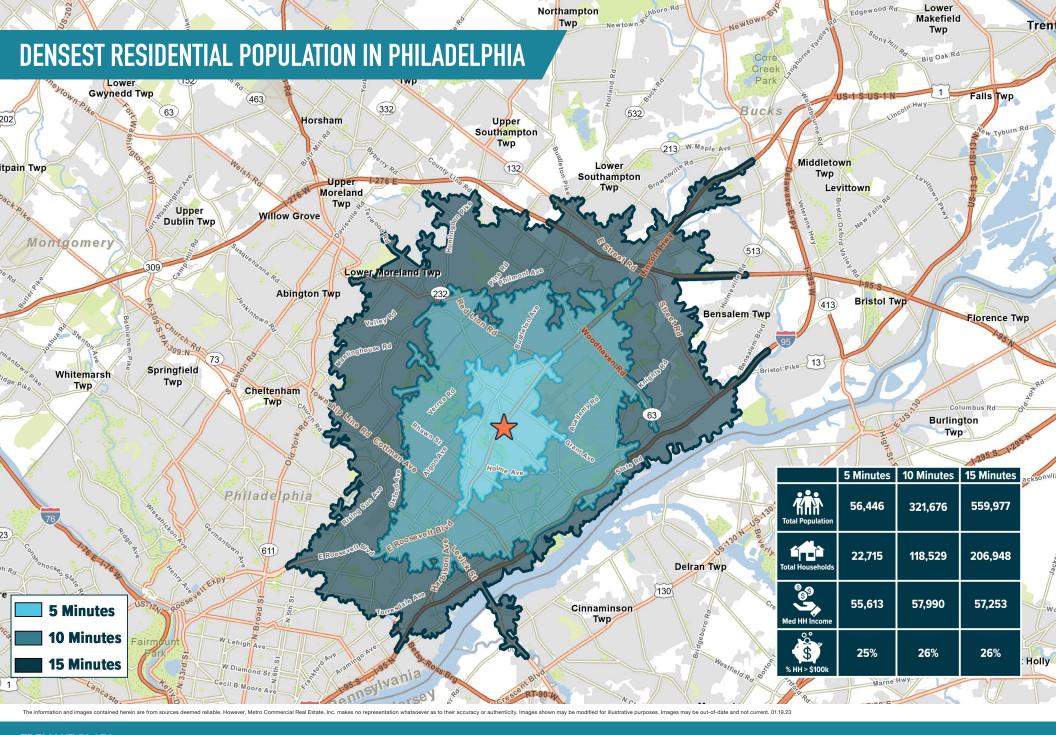

### TREMONT PLAZA

# PHILADELPHIA, PA

**WELSH ROAD & ROOSEVELT BOULEVARD** 

±914 - 4,600 SF FOR LEASE **NORTHEAST PHILADEPHIA** 

**LEASED BY:** 

**OWNED & MANAGED BY:** 

TREMONT PLAZA

PHILADELPHIA, PA

WELSH ROAD & ROOSEVELT BOULEVARD

The information and images contained herein are from sources deemed reliable. However, Metro Commercial Real Estate, Inc., makes no representation whatsoever as to their accuracy or authenticity. Images shown may be modified for illustrative purposes. Images may be out-of-date and not current. 01.7