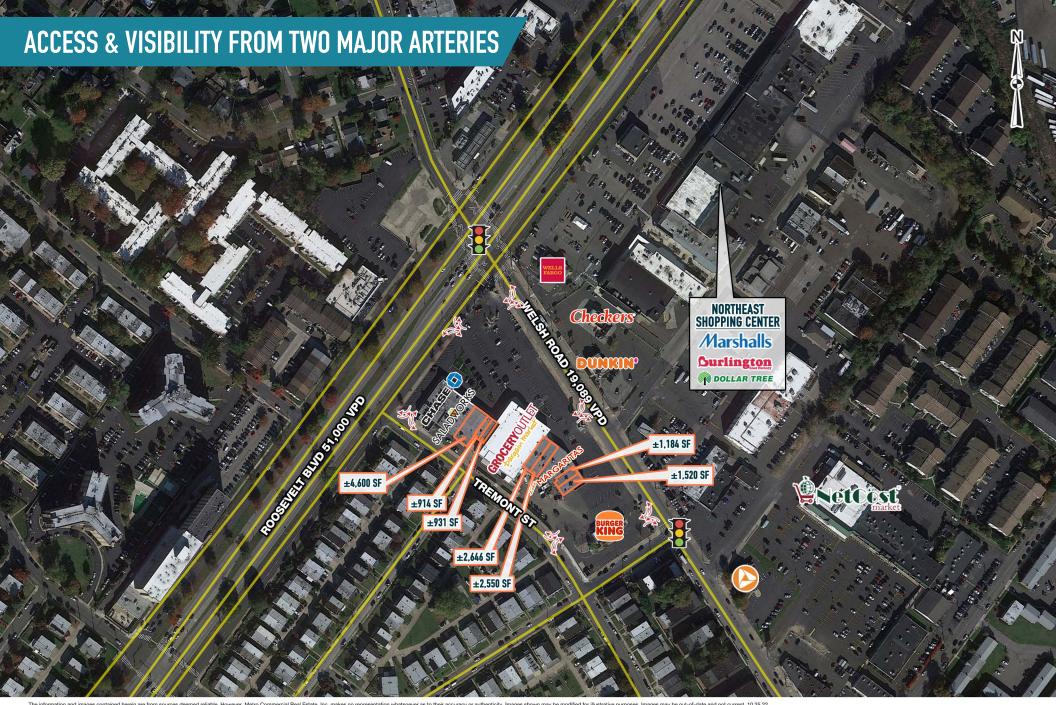

### TREMONT PLAZA

# PHILADELPHIA, PA

**WELSH ROAD & ROOSEVELT BOULEVARD** 

±914 - 4,600 SF FOR LEASE **NORTHEAST PHILADEPHIA** 

**LEASED BY:** 

**OWNED & MANAGED BY:** 

TREMONT PLAZA

PHILADELPHIA, PA

WELSH ROAD & ROOSEVELT BOULEVARD

The information and images contained herein are from sources deemed reliable. However, Metro Commercial Real Estate, Inc., makes no representation whatsoever as to their accuracy or authenticity. Images shown may be modified for illustrative purposes. Images may be out-of-date and not current. 01.7