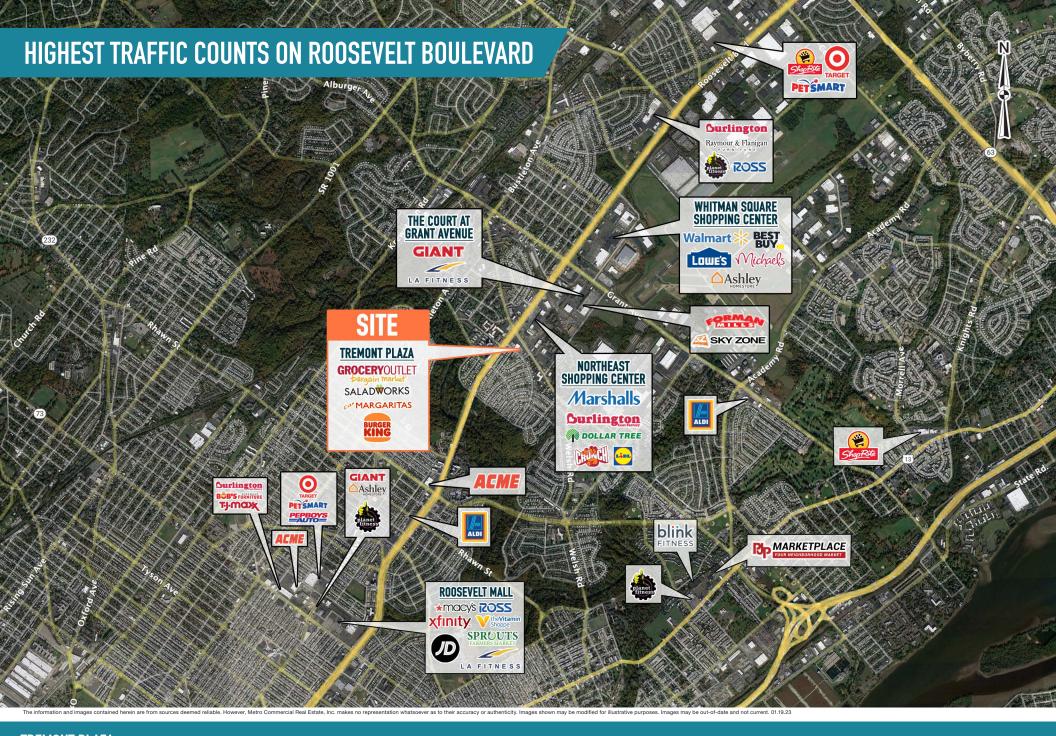

### TREMONT PLAZA

# PHILADELPHIA, PA

**WELSH ROAD & ROOSEVELT BOULEVARD** 

±914 - 4,600 SF FOR LEASE **NORTHEAST PHILADEPHIA** 

**LEASED BY:** 

**OWNED & MANAGED BY:** 

TREMONT PLAZA

PHILADELPHIA, PA

WELSH ROAD & ROOSEVELT BOULEVARD

The information and images contained herein are from sources deemed reliable. However, Metro Commercial Real Estate, Inc., makes no representation whatsoever as to their accuracy or authenticity. Images shown may be modified for illustrative purposes. Images may be out-of-date and not current. 01.7