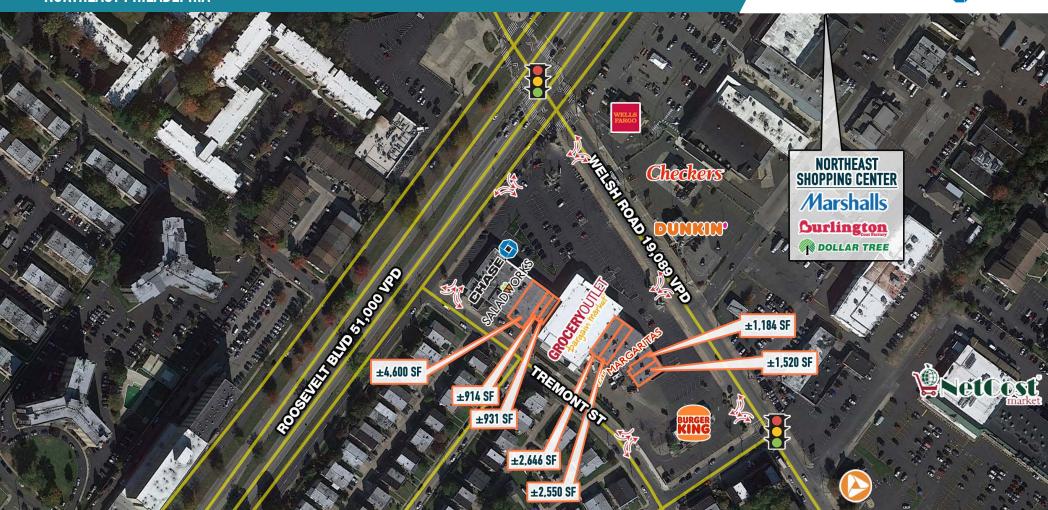

### TREMONT PLAZA

# PHILADELPHIA, PA

**WELSH ROAD & ROOSEVELT BOULEVARD** 

±914 - 4,600 SF FOR LEASE **NORTHEAST PHILADEPHIA** 

**LEASED BY:** 

**OWNED & MANAGED BY:** 

TREMONT PLAZA

PHILADELPHIA, PA

WELSH ROAD & ROOSEVELT BOULEVARD

The information and images contained herein are from sources deemed reliable. However, Metro Commercial Real Estate, Inc., makes no representation whatsoever as to their accuracy or authenticity. Images shown may be modified for illustrative purposes. Images may be out-of-date and not current. 01.7