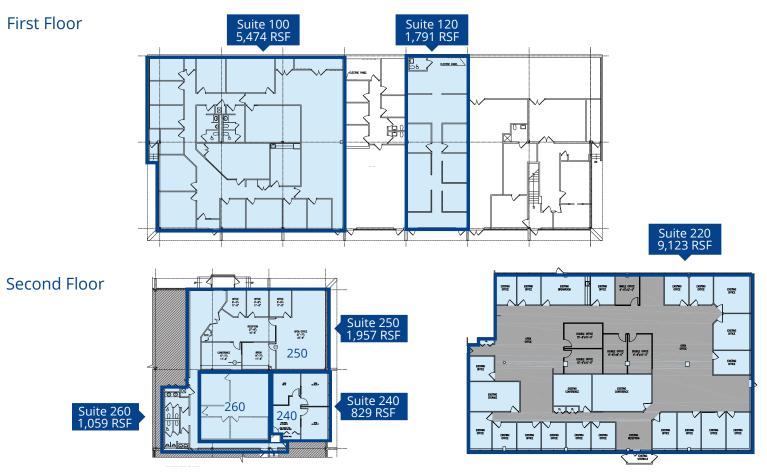

## The Commons at Renaissance 2002 Renaissance Blvd, King of Prussia, PA

- Prominent entrances for first floor from front parking area and lower level via rear access
- Park setting with landscaped jogging trails, picnic areas and beautiful pond
- Best in/out access in entire business park, first right from the main entrance

200

- Amenities abound childcare, hotels, retail, and restaurants with minutes of site
- Served by SEPTA Bus Route 95
- Strong ownership, professional on-site management

Copyright © 2021 Colliers International. Information herein has been obtained from sources deemed reliable, however its accuracy cannot be guaranteed. The user is required to conduct their own due diligence and verification.