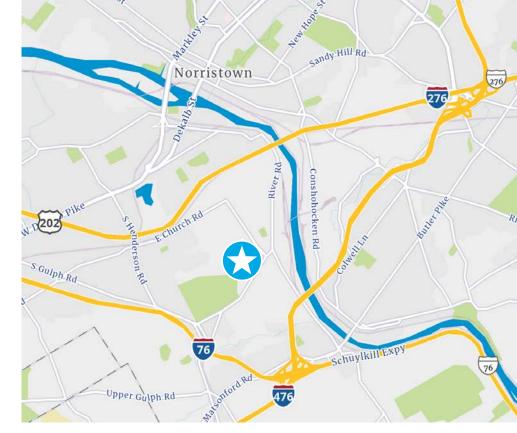

# Location

- Situated just off Route 320, two minutes from the Gulph Mills Interchange of I-76
- Only minutes from I-476, Route 23 and the Valley Forge entrance to the PA Turnpike
- Within 5 minutes of Radnor, Conshohocken, and Route 202 Corridor
- 25 minutes west of Center City Philadelphia and the Philadelphia International Airport