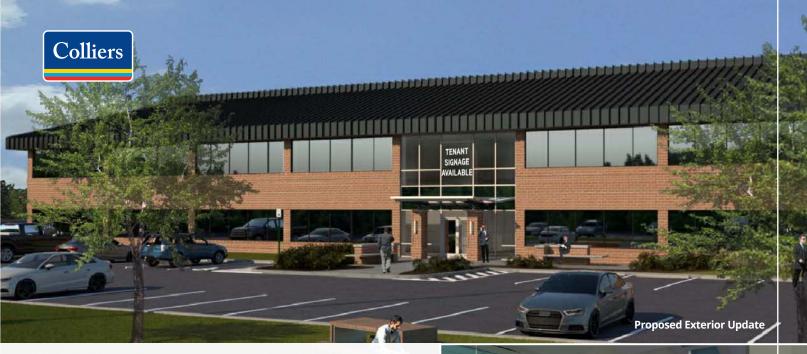

# Proposed Lobby Update

# The Commons at Renaissance 2004 Renaissance Blvd, King of Prussia, PA

- 28,490 SF on two levels; will open building for 7,000 SF user
- Ideal for mid-sized user occupiers
- Well sited property offers pleasant tree-top views
- Abundant parking available
- Park setting with landscaped jogging trails, picnic areas and beautiful pond
- Amenities abound Conshohocken is three minutes drive
- · Strong ownership, professional on-site management
- Served by SEPTA Bus Route 95