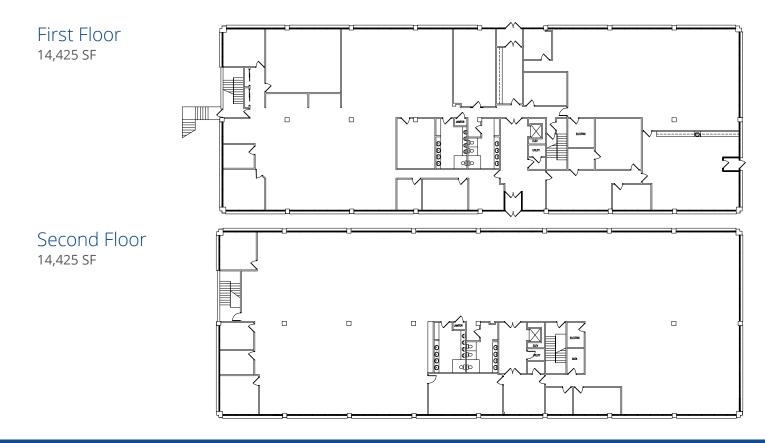

### Floor Plans

(Existing conditions shown. Either 1st or 2nd floors can be divided.)