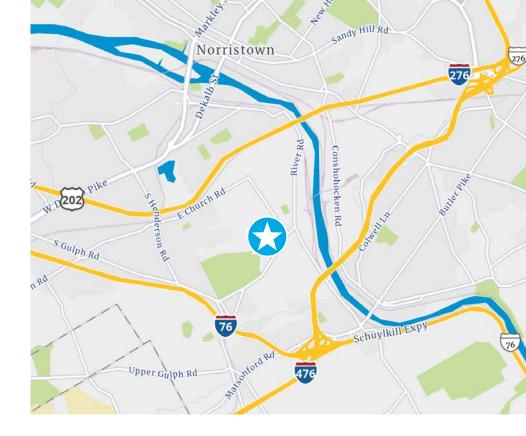

### Location

- Situated just off Route 320, two minutes from the Gulph Mills Interchange of I-76
- Only minutes from I-476, Route 23 and the Valley Forge entrance to the PA Turnpike
- Within 5 minutes of Radnor, Conshohocken, and Route 202 Corridor
- 25 minutes west of Center City Philadelphia and the Philadelphia International Airport