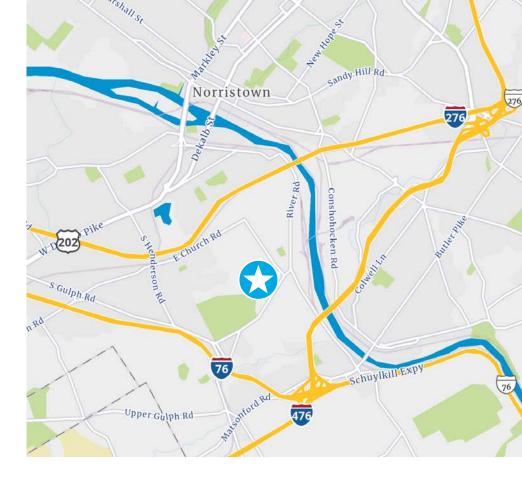

## Location

- Situated just off Route 320, two minutes from the Gulph Mills Interchange of I-76
- Only minutes from I-476, Route 23 and the Valley Forge entrance to the PA Turnpike
- Within 5 minutes of Radnor, Conshohocken, and Route 202 Corridor
- 25 minutes west of Center City Philadelphia and the Philadelphia International Airport