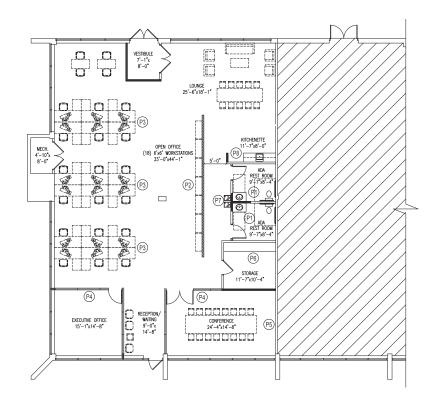

### Floor Plan

### Space Highlights

- Light-filled end cap space with dramatic floor to ceiling glass conference and office
- Efficient layout
- Kitchen/hospitality bar
- Private restrooms