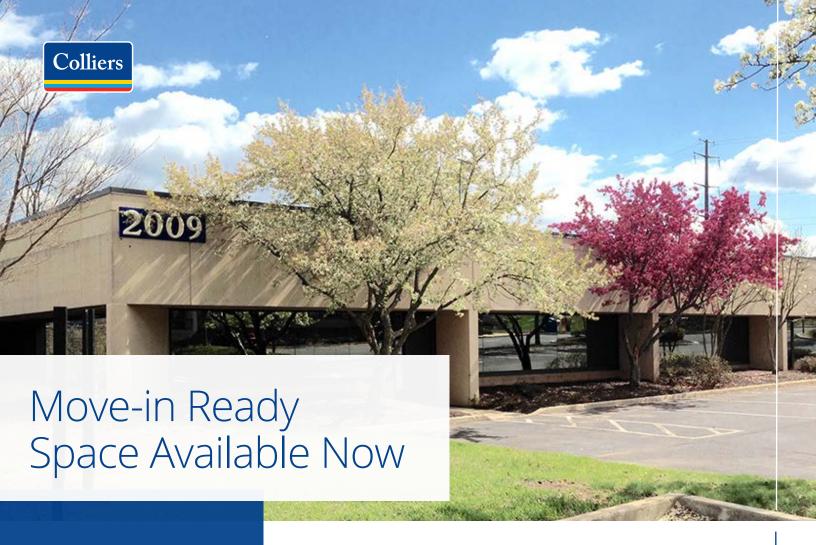

# The Commons at Renaissance 2009 Renaissance Blvd, King of Prussia, PA

# 3,660 SF Small Suite Available with Existing Conditions

- Convenient direct access to suite from parking area
- · Well sited property is ideal for small companies
- Park setting with landscaped jogging trails, picnic areas and beautiful pond
- Best in/out access in entire business park, first right from the main entrance
- Amenities abound childcare, hotels, retail, and restaurants with minutes of site
- Served by SEPTA Bus Route 95
- Strong ownership, professional on-site management