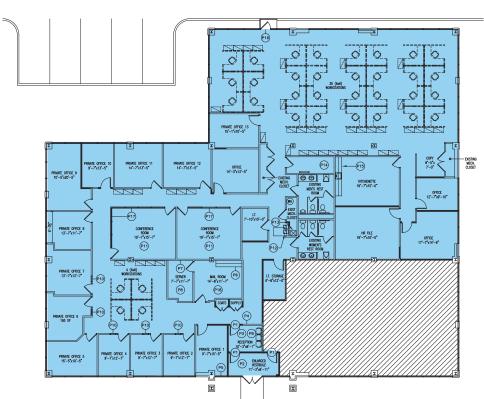

russia, PA

- Single story building with multiple points of entry
- · Parking surrounds the building
- Efficient space layouts with private restrooms and kitchens
- Can be divided into two tenants

Copyright © 2021 Colliers International. Information herein has been obtained from sources deemed reliable, however its accuracy cannot be guaranteed. The user is required to conduct their own due diligence and verification.

## Location

- Situated just off Route 320, two minutes from the Gulph Mills Interchange of I-76
- Only minutes from I-476, Route 23 and the Valley Forge entrance to the PA Turnpike
- Within 5 minutes of Radnor, Conshohocken, and Route 202 Corridor
- 25 minutes west of Center City Philadelphia and the Philadelphia International Airport



### Floor Plan 9.804 SF Available



Colliers