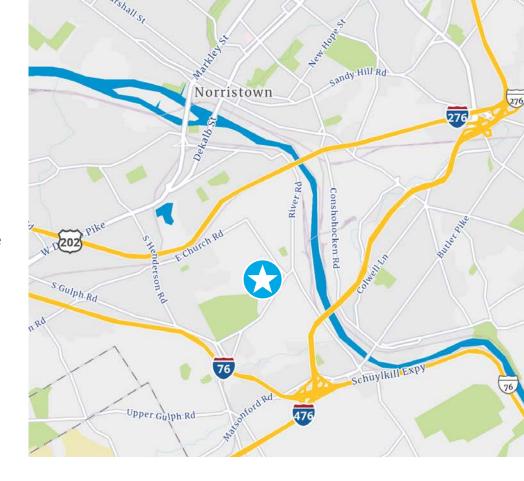

## Location

- Situated just off Route 320, two minutes from the Gulph Mills Interchange of I-76
- Only minutes from I-476, Route 23 and the Valley Forge entrance to the PA Turnpike
- Within 5 minutes of Radnor, Conshohocken, and Route 202 Corridor
- 25 minutes west of Center City Philadelphia and the Philadelphia International Airport