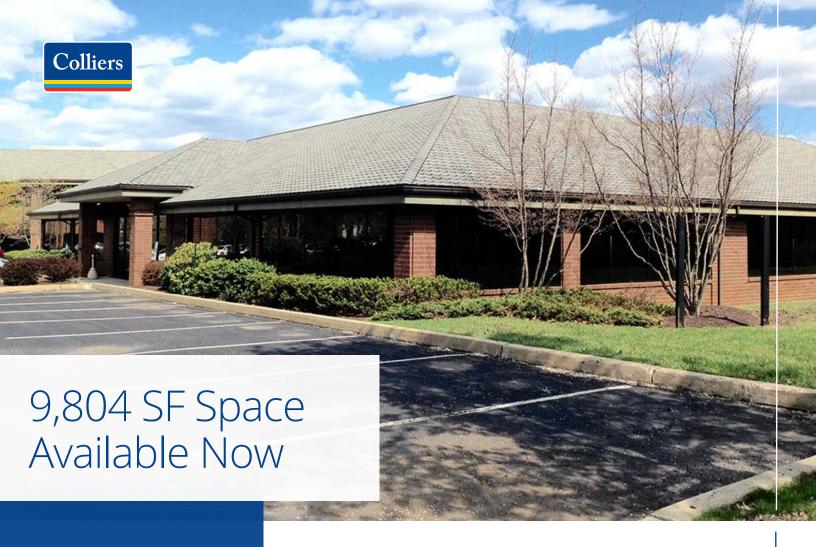

# The Commons at Renaissance 2010 Renaissance Blvd, King of Prussia, PA

- Single story building with multiple points of entry
- · Parking surrounds the building
- Efficient space layouts with private restrooms and kitchens
- Can be divided into two tenants

### Floor Plan 9.804 SF Available

Colliers