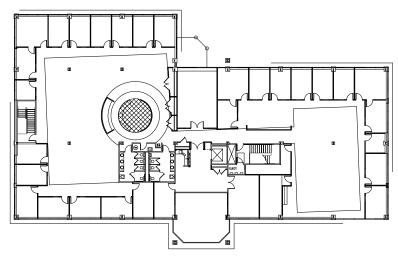

flexible ferms
- Strategically located with easy access to King of Prussia and Conshohocken
- Amenities abound Conshohocken is three minutes drive
- Strong ownership, professional on-site management

Copyright © 2022 Colliers International. Information herein has been obtained from sources deemed reliable, however its accuracy cannot be guaranteed. The user is required to conduct their own due diligence and verification.

# Location

- Situated just off Route 320, two minutes from the Gulph Mills Interchange of I-76
- Only minutes from I-476, Route 23 and the Valley Forge entrance to the PA Turnpike
- Within 5 minutes of Radnor, Conshohocken, and Route 202 Corridor
- 25 minutes west of Center City Philadelphia and the Philadelphia International Airport



## First Floor



# Second Floor



## **John Susanin**