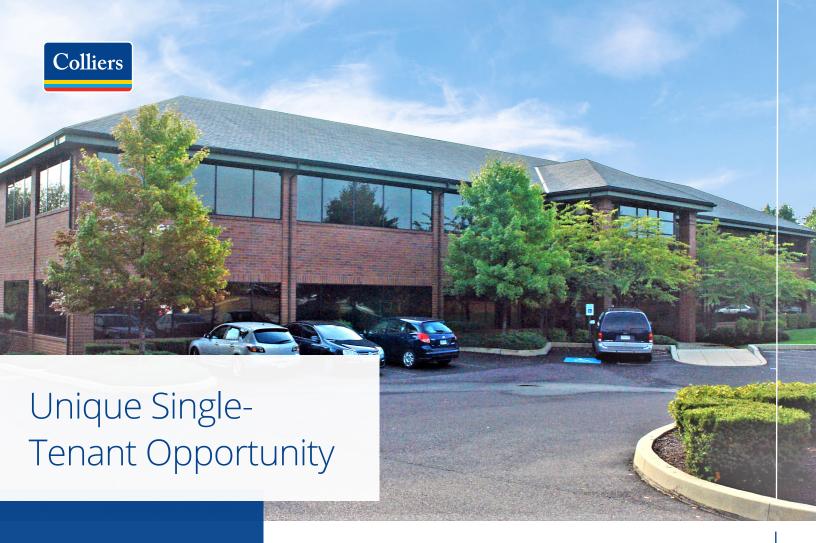

# The Commons at Renaissance 2012 Renaissance Blvd, King of Prussia, PA

- Full 28,725 sq. ft. two-story building availabe
- Cost effective & flexible ferms
- Strategically located with easy access to King of Prussia and Conshohocken
- Amenities abound Conshohocken is three minutes drive
- Strong ownership, professional on-site management