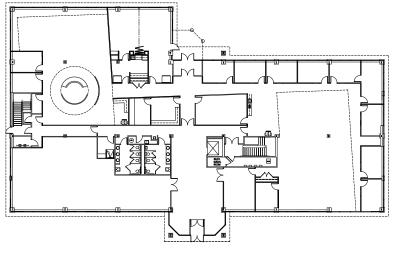

Cost effective & flexible ferms
- Strategically located with easy access to King of Prussia and Conshohocken
- Amenities abound Conshohocken is three minutes drive
- Strong ownership, professional on-site management

Copyright © 2022 Colliers International. Information herein has been obtained from sources deemed reliable, however its accuracy cannot be guaranteed. The user is required to conduct their own due diligence and verification.

# Location

- Situated just off Route 320, two minutes from the Gulph Mills Interchange of I-76
- Only minutes from I-476, Route 23 and the Valley Forge entrance to the PA Turnpike
- Within 5 minutes of Radnor, Conshohocken, and Route 202 Corridor
- 25 minutes west of Center City Philadelphia and the Philadelphia International Airport



## First Floor



# Second Floor



## **John Susanin**