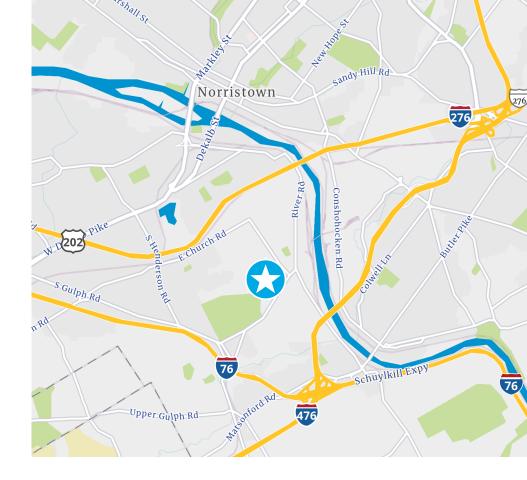

# Location

- Situated just off Route 320, two minutes from the Gulph Mills Interchange of I-76
- Only minutes from I-476, Route 23 and the Valley Forge entrance to the PA Turnpike
- Within 5 minutes of Radnor, Conshohocken, and Route 202 Corridor
- 25 minutes west of Center City Philadelphia and the Philadelphia International Airport