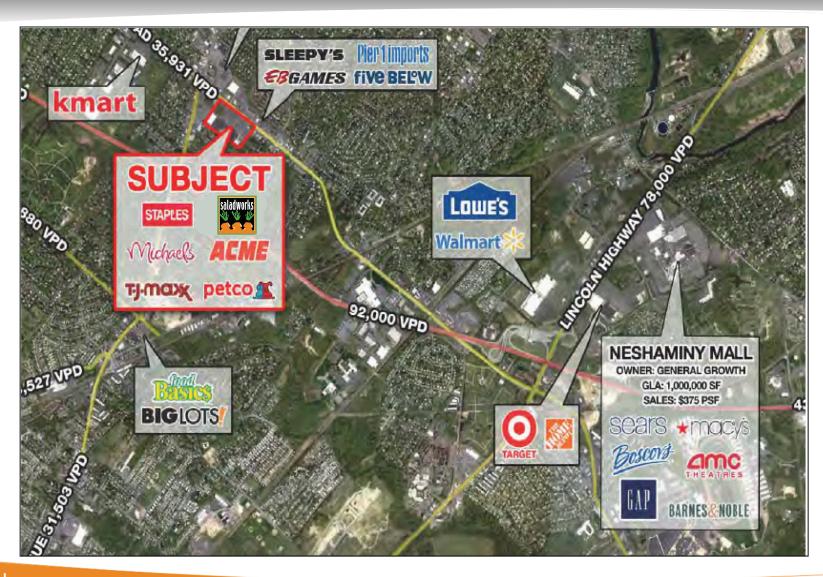

- 218,000 square foot grocery anchored shopping center located in a prime retail corridor, with convenient access to Route 1 and the PA Turnpike (I-276)
- Traffic count over 66,000 vehicles per day

www.betinvestments.com

Dan Greeley
Director of Acquisitions
Direct 215 938 7300, Ext. 109
Email dgreeley@betinvestments.com

www.betinvestments.com

Shopping Center is ideally located with convenient access to Route 1 and the PA Turnpike (1-276). This shopping center includes a 69,889 square foot grocery store located in a prime retail corridor.