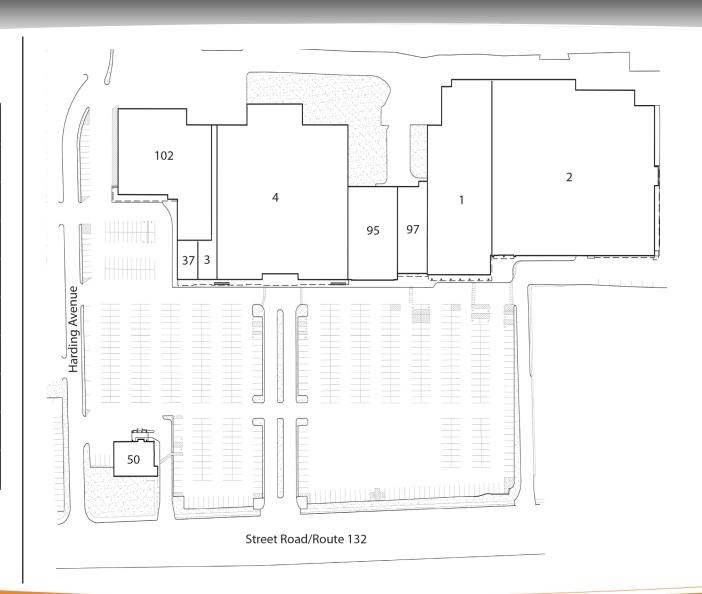

#### Dan Greeley

Director of Acquisitions
Direct 215 938 7300, Ext. 109
Email dgreeley@betinvestments.com

www.betinvestments.com

| S   | Tenant             | SF     |
|-----|--------------------|--------|
| 102 | TJ Maxx            | 28,914 |
| 37  | Five Guys          | 2,232  |
| 3   | Saladworks         | 2,520  |
| 4   | Acme Market        | 69,889 |
| 95  | PETCO              | 15,000 |
| 97  | Five Below         | 8,400  |
| 1   | Staples            | 20,675 |
| 2   | Liberty Ministries | 66,485 |
| 50  | Wells Fargo        | 4,080  |