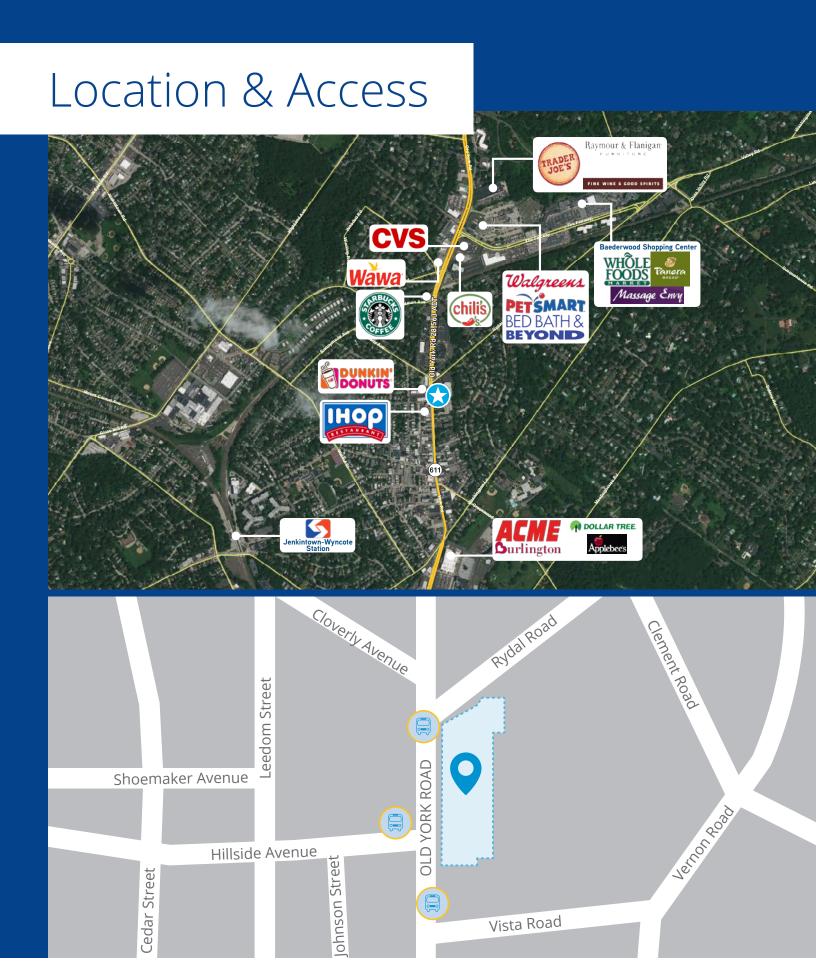

### **Two-Story Building in Prominent** Jenkintown Location

Lower Level Ideal for Entertainment/Specialty Users

Easily

Accessible

Served by SEPTA

Bus Route 55

Served by SEPTA West **Trenton Regional Rail** Line (Noble Station)