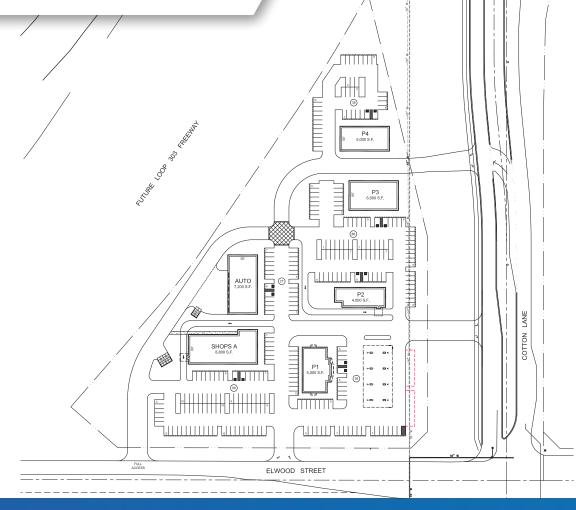

# **SHOPS & PADS AVAILABLE**

**NEW DEVELOPMENT** 

ZACHARY PACE 602.734.7212 zpace@pcaemail.com GREG LAING 602.734.7207 glaing@pcaemail.com

#### **PROPERTY DETAILS**

- Please call for pricing
- Site backs up to the new Loop 303 Freeway that will connect with the new SR-30 further south
- Strong employment in the immediate area with Amazon distribution center (975 employees), Macy's distribution center (1,008 employees), and Huhtakmaki (180 employees)
- The surrounding trade area has 1000's of new single-family homes planned
- Close proximity to the Phoenix-Goodyear Airport and Goodyear Ballpark (MLB Spring Training complex for Cleveland Indians and Cincinnati Reds)