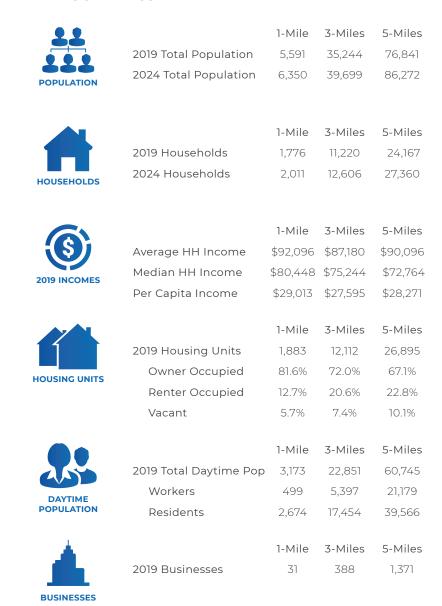

### **DEMOGRAPHICS**

\$ 90,096
WITHIN 5-MILES

2019 ESRI ESTIMATES

### S/SWC COTTON LN & LOWER BUCKEYE RD | GOODYEAR, AZ