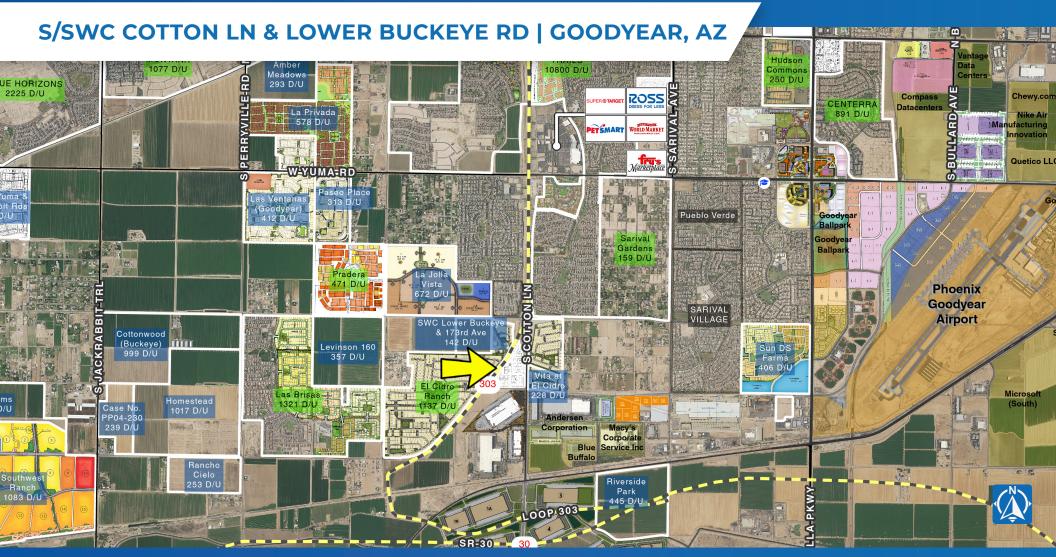

#### **PROPERTY DETAILS**

- Please call for pricing
- Site backs up to the new Loop 303 Freeway that will connect with the new SR-30 further south
- Strong employment in the immediate area with Amazon distribution center (975 employees), Macy's distribution center (1,008 employees), and Huhtakmaki (180 employees)
- The surrounding trade area has 1000's of new single-family homes planned
- Close proximity to the Phoenix-Goodyear Airport and Goodyear Ballpark (MLB Spring Training complex for Cleveland Indians and Cincinnati Reds)

### **DEMOGRAPHICS**

\$ 90,096
WITHIN 5-MILES

2019 ESRI ESTIMATES