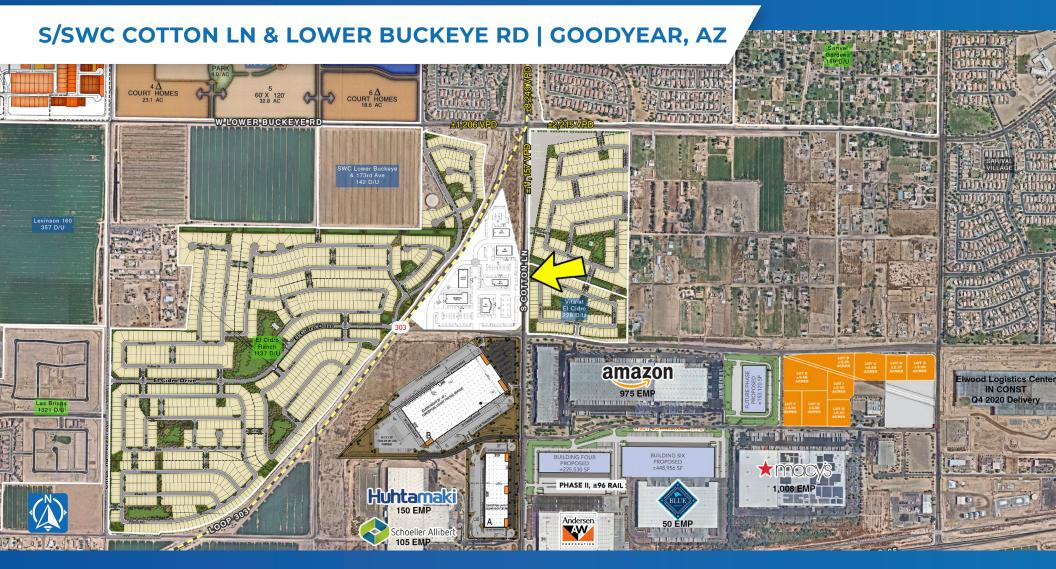

#### **PROPERTY DETAILS**

- Please call for pricing
- Site backs up to the new Loop 303 Freeway that will connect with the new SR-30 further south
- Strong employment in the immediate area with Amazon distribution center (975 employees), Macy's distribution center (1,008 employees), and Huhtakmaki (180 employees)
- The surrounding trade area has 1000's of new single-family homes planned
- Close proximity to the Phoenix-Goodyear Airport and Goodyear Ballpark (MLB Spring Training complex for Cleveland Indians and Cincinnati Reds)

### **TRAFFIC COUNTS**

**N** ±8,249 VPD (NB & SB) **E** ±2,215 VPD (EB & WB)

 $\pm$  11,157 VPD (NB & SB)  $\pm$  1,206 VPD (EB & WB)

ADOT 2005, 2018, 2019 / MCDOT 2018

ZACHARY PACE 602.734.7212 zpace@pcaemail.com GREG LAING 602.734.7207 glaing@pcaemail.com