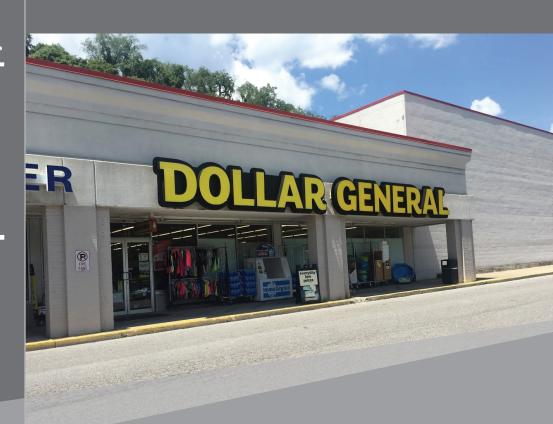

# **TENANTS**

**DOLLAR GENERAL** 

**AVERAGE DAILY TRAFFIC** 

ROUTE 51 **30,326** 

#### **ABOUT ROUTE 51 PLAZA**

LOCATED IN THE HIGHLY DESIRED ROUTE 51/PLEASANT HILLS RETAIL CORRIDOR

EXCELLENT VISIBILITY AND ACCESS FROM ROUTE 51 AT SIGNALIZED INTERSECTION

JOIN AT HOME, DOLLAR GENERAL, ONE MAIN FINAN-CIAL, AND OSPTA PHYSICAL THERAPY

## SITE PLAN

| SUITE | TENANT                    | SF     |
|-------|---------------------------|--------|
| 1101  | VACANT                    | 1,800  |
| 1201  | ORTHOPEDIC AND SPORTS PTA | 3,900  |
| 1301  | VACANT                    | 7,400  |
| 1501  | DOLLAR GENERAL            | 6,239  |
| 1601  | AT HOME                   | 99,000 |
| 1701  | VACANT                    | 9,200  |