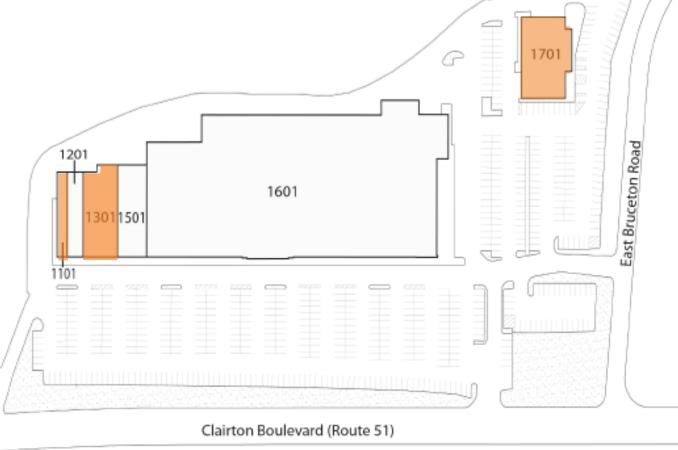

## SITE PLAN

| SUITE | TENANT                    | SF     |
|-------|---------------------------|--------|
| 1101  | VACANT                    | 1,800  |
| 1201  | ORTHOPEDIC AND SPORTS PTA | 3,900  |
| 1301  | VACANT                    | 7,400  |
| 1501  | DOLLAR GENERAL            | 6,239  |
| 1601  | AT HOME                   | 99,000 |
| 1701  | VACANT                    | 9,200  |