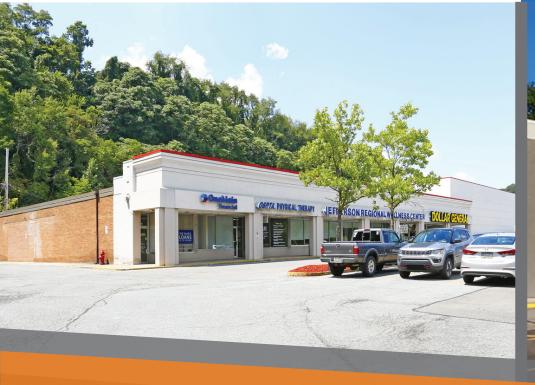

#### **ABOUT ROUTE 51 PLAZA**

LOCATED IN THE HIGHLY DESIRED ROUTE 51/PLEASANT HILLS RETAIL CORRIDOR

EXCELLENT VISIBILITY AND ACCESS FROM ROUTE 51 AT SIGNALIZED INTERSECTION

JOIN AT HOME, DOLLAR GENERAL, ONE MAIN FINAN-CIAL, AND OSPTA PHYSICAL THERAPY

## SITE PLAN

| SUITE | TENANT                    | SF     |
|-------|---------------------------|--------|
| 1101  | VACANT                    | 1,800  |
| 1201  | ORTHOPEDIC AND SPORTS PTA | 3,900  |
| 1301  | VACANT                    | 7,400  |
| 1501  | DOLLAR GENERAL            | 6,239  |
| 1601  | AT HOME                   | 99,000 |
| 1701  | VACANT                    | 9,200  |