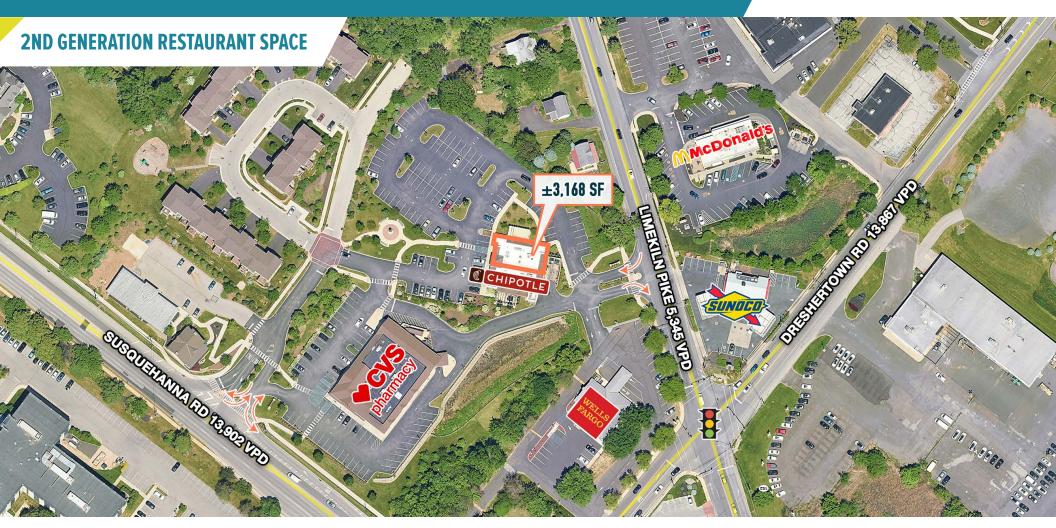

### DRESHER COMMONS DRESHER, PA 1165 LIMEKILN PIKE

±3,168 SF ENDCAP WITH OUTDOOR PATIO AREA AVAILABLE FOR LEASE

**LEASED BY:** 

**OWNED & MANAGAED BY:** 

#### DRESHER COMMONS DRESHER, PA 1165 LIMEKILN PIKE