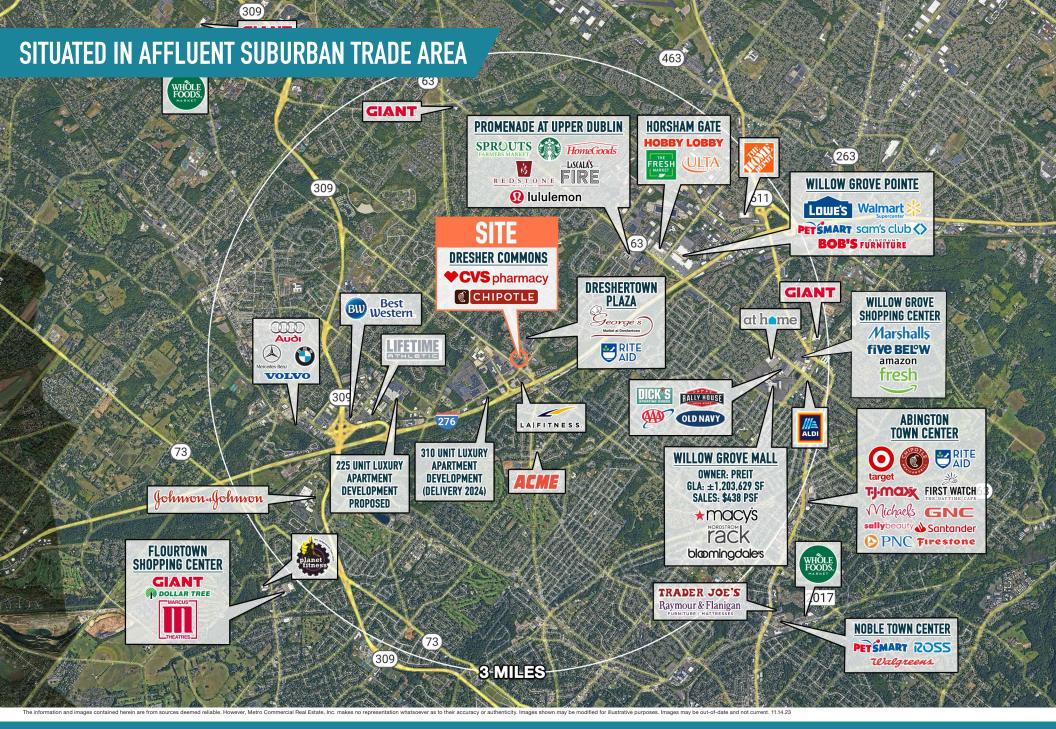

HER COMMONS DRESHER, PA 1165 LIMEKILN PIKE



±3,168 SF ENDCAP WITH OUTDOOR PATIO AREA AVAILABLE FOR LEASE



**LEASED BY:** 



**OWNED & MANAGAED BY:** 



### get in touch.

#### **DAVID JUDD**

office 856.866.1900 direct 610.260.2670 djudd@metrocommercial.com

#### **GLENN MARVIN**

office 610.825.5222 direct 610.260.2674 gmarvin@metrocommercial.com

MetroCommercial.com | PLYMOUTH MEETING, PA | MOUNT LAUREL, NJ | MIAMI, FL | PHILADELPHIA, PA



ation and images contained herein are from sources deemed reliable. However, Metro Commercial Real Estate, Inc. makes no representation whatsoever as to their accuracy or authenticity. Images shown may be modified for illustrative purposes. Images may be out-of-date and not current. 11.14.

#### DRESHER COMMONS DRESHER, PA 1165 LIMEKILN PIKE





#### DRESHER COMMONS DRESHER, PA 1165 LIMEKILN PIKE









MetroCommercial.com

# **EXISTING OUTDOOR PATIO**



mation and images contained herein are from sources deemed reliable. However, Metro Commercial Real Estate, Inc. makes no representation whatsoever as to their accuracy or authenticity. Images shown may be modified for illustrative purposes. Images may be out-of-date and not current. 11.14.23





# **PROPERTY PHOTOS**



he information and images contained herein are from sources deemed reliable. However, Metro Commercial Real Estate, Inc. makes no representation whatsoever as to their accuracy or authenticity. Images shown may be modified for illustrative purposes. Images may be out-of-date and not current. 11.14.23

#### DRESHER COMMONS DRESHER, PA 1165 LIMEKILN PIKE