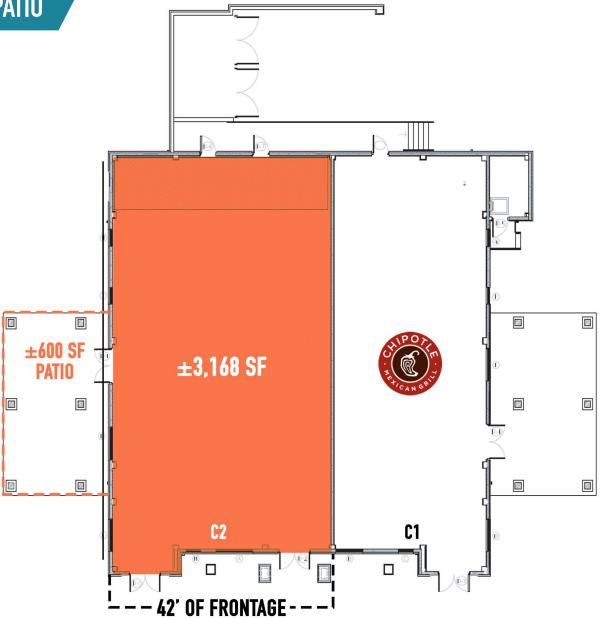

### DRESHER COMMONS DRESHER, PA 1165 LIMEKILN PIKE

±3,168 SF ENDCAP WITH OUTDOOR PATIO AREA AVAILABLE FOR LEASE

**LEASED BY:** 

**OWNED & MANAGAED BY:** 

# **EXISTING OUTDOOR PATIO**

mation and images contained herein are from sources deemed reliable. However, Metro Commercial Real Estate, Inc. makes no representation whatsoever as to their accuracy or authenticity. Images shown may be modified for illustrative purposes. Images may be out-of-date and not current. 11.14.23