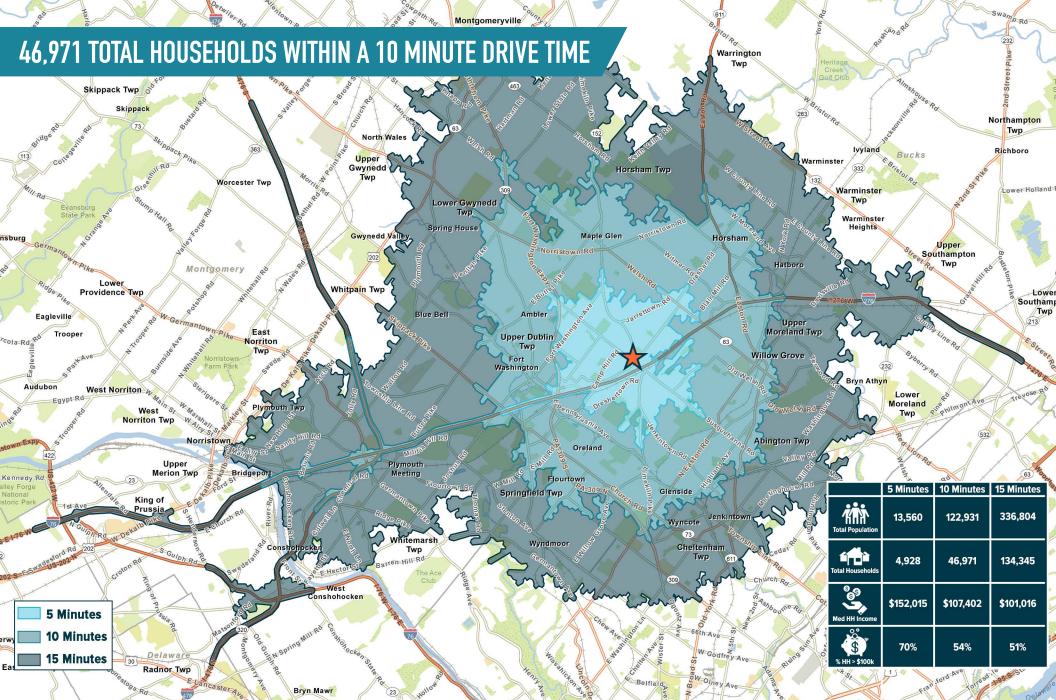

### DRESHER COMMONS DRESHER, PA 1165 LIMEKILN PIKE



±3,168 SF ENDCAP WITH OUTDOOR PATIO AREA AVAILABLE FOR LEASE



**LEASED BY:** 



**OWNED & MANAGAED BY:** 



### get in touch.

#### **DAVID JUDD**

office 856.866.1900 direct 610.260.2670 djudd@metrocommercial.com

#### **GLENN MARVIN**

office 610.825.5222 direct 610.260.2674 gmarvin@metrocommercial.com

MetroCommercial.com | PLYMOUTH MEETING, PA | MOUNT LAUREL, NJ | MIAMI, FL | PHILADELPHIA, PA



ation and images contained herein are from sources deemed reliable. However, Metro Commercial Real Estate, Inc. makes no representation whatsoever as to their accuracy or authenticity. Images shown may be modified for illustrative purposes. Images may be out-of-date and not current. 11.14.

#### DRESHER COMMONS DRESHER, PA 1165 LIMEKILN PIKE





#### DRESHER COMMONS DRESHER, PA 1165 LIMEKILN PIKE









MetroCommercial.com

# **EXISTING OUTDOOR PATIO**



mation and images contained herein are from sources deemed reliable. However, Metro Commercial Real Estate, Inc. makes no representation whatsoever as to their accuracy or authenticity. Images shown may be modified for illustrative purposes. Images may be out-of-date and not current. 11.14.23





# **PROPERTY PHOTOS**



he informat