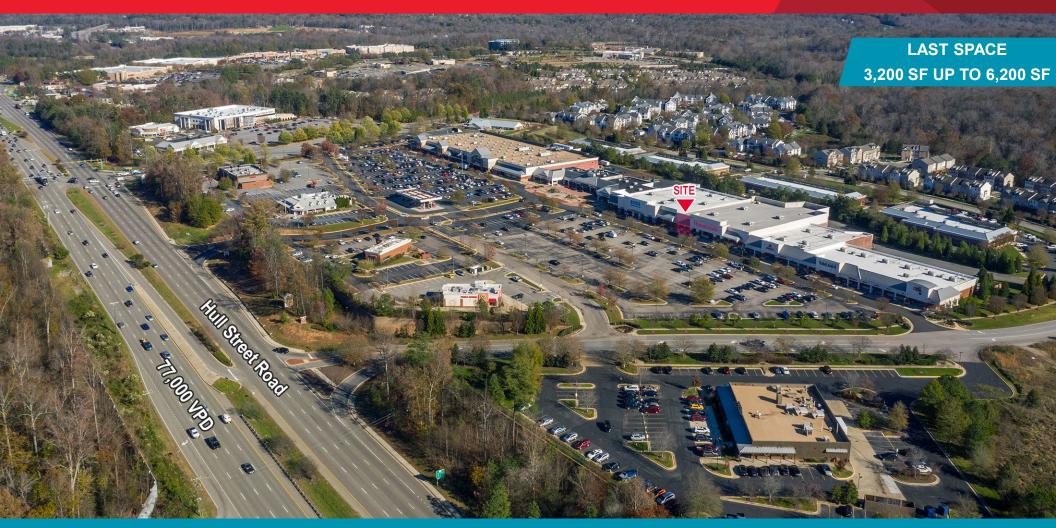

### RETAIL FOR LEASE The Village at Swift Creek

13201 Hull Street Road, Midlothian, Virginia (Richmond)

Join Kroger Marketplace, Ross, Petco, Guitar Center & HomeGoods

For more information, contact:

### **RETAIL OPPORTUNITY**

- 3,200 SF up to 6,200 SF (32' Front Feet)
- Adjacent to new HomeGoods
- Hull Street Road 77,000 VPD
- Signalized & median break access

| Demographics       |           |           |           |           |
|--------------------|-----------|-----------|-----------|-----------|
|                    | 1 Mile    | 3 Miles   | 5 Miles   | 15 Min DT |
| Population         | 5,081     | 48,814    | 115,290   | 229,934   |
| No. of Households  | 2,311     | 18,771    | 41,755    | 85,266    |
| Avg. HH Income     | \$109,246 | \$119,096 | \$133,268 | \$116,214 |
| Daytime Population | 5,700     | 42,196    | 89,420    | 88,954    |