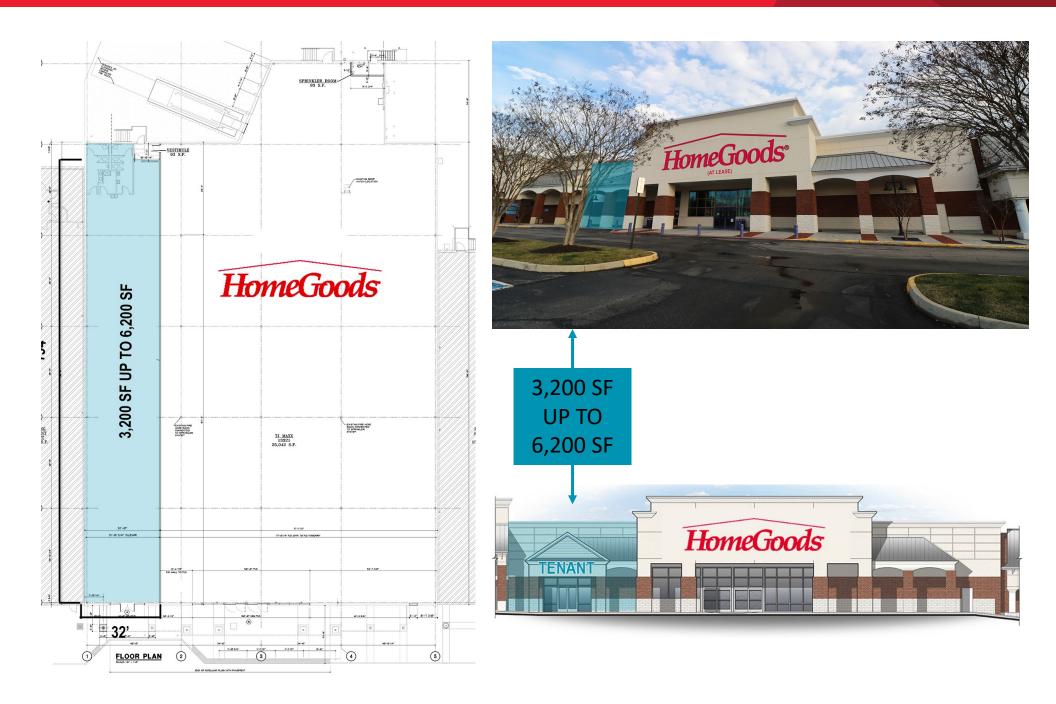

### **SPACE PLAN – 3,200 SF UP TO 6,200SF**

### **RETAIL OPPORTUNITY**

- 3,200 SF up to 6,200 SF (32' Front Feet)
- Adjacent to new HomeGoods
- Hull Street Road 77,000 VPD
- Signalized & median break access

| Demographics       |           |           |           |           |
|--------------------|-----------|-----------|-----------|-----------|
|                    | 1 Mile    | 3 Miles   | 5 Miles   | 15 Min DT |
| Population         | 5,081     | 48,814    | 115,290   | 229,934   |
| No. of Households  | 2,311     | 18,771    | 41,755    | 85,266    |
| Avg. HH Income     | \$109,246 | \$119,096 | \$133,268 | \$116,214 |
| Daytime Population | 5,700     | 42,196    | 89,420    | 88,954    |