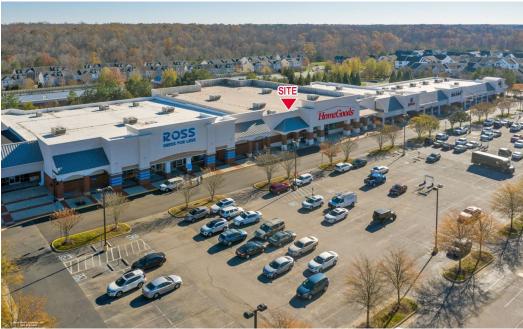

# **CENTER** PHOTOS

### **RETAIL OPPORTUNITY**

- 3,200 SF up to 6,200 SF (32' Front Feet)
- Adjacent to new HomeGoods
- Hull Street Road 77,000 VPD
- Signalized & median break access

| Demographics       |           |           |           |           |
|--------------------|-----------|-----------|-----------|-----------|
|                    | 1 Mile    | 3 Miles   | 5 Miles   | 15 Min DT |
| Population         | 5,081     | 48,814    | 115,290   | 229,934   |
| No. of Households  | 2,311     | 18,771    | 41,755    | 85,266    |
| Avg. HH Income     | \$109,246 | \$119,096 | \$133,268 | \$116,214 |
| Daytime Population | 5,700     | 42,196    | 89,420    | 88,954    |