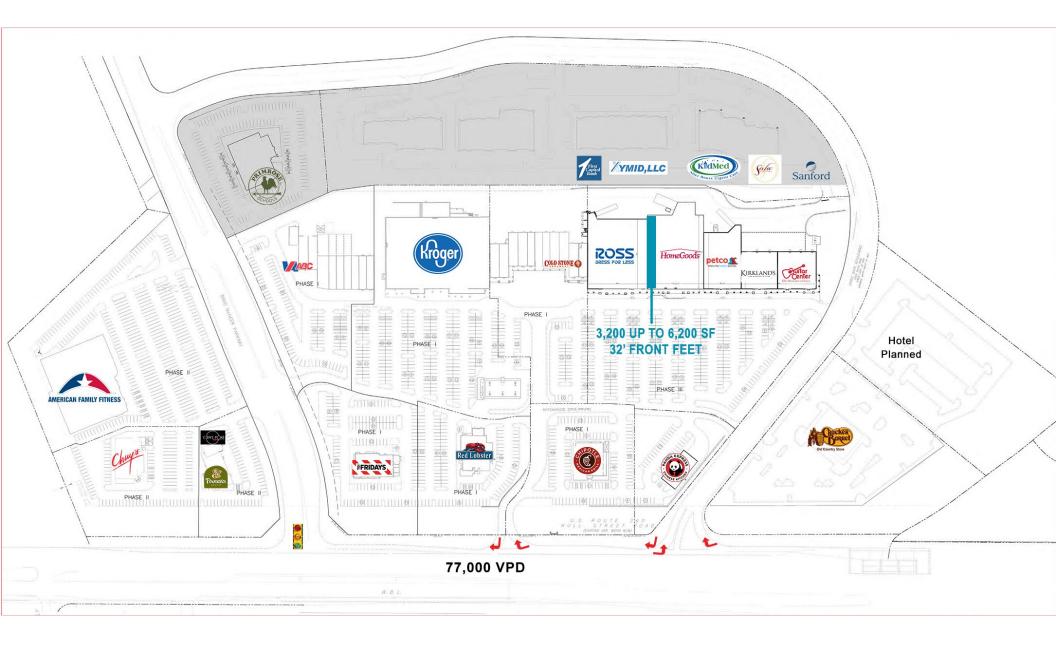

### **SPACE PLAN – 3,200 SF UP TO 6,200SF**

### **RETAIL OPPORTUNITY**

- 3,200 SF up to 6,200 SF (32' Front Feet)
- Adjacent to new HomeGoods
- Hull Street Road 77,000 VPD
- Signalized & median break access

| Demographics       |           |           |           |           |
|--------------------|-----------|-----------|-----------|-----------|
|                    | 1 Mile    | 3 Miles   | 5 Miles   | 15 Min DT |
| Population         | 5,081     | 48,814    | 115,290   | 229,934   |
| No. of Households  | 2,311     | 18,771    | 41,755    | 85,266    |
| Avg. HH Income     | \$109,246 | \$119,096 | \$133,268 | \$116,214 |
| Daytime Population | 5,700     | 42,196    | 89,420    | 88,954    |

#### Join Tenants

For information contact:

CONNIE JORDAN NIELSEN Senior Vice President 804 697 3569 connie.nielsen@thalhimer.com ALICIA BROWN First Vice President 804 697 3483 alicia.brown@thalhimer.com