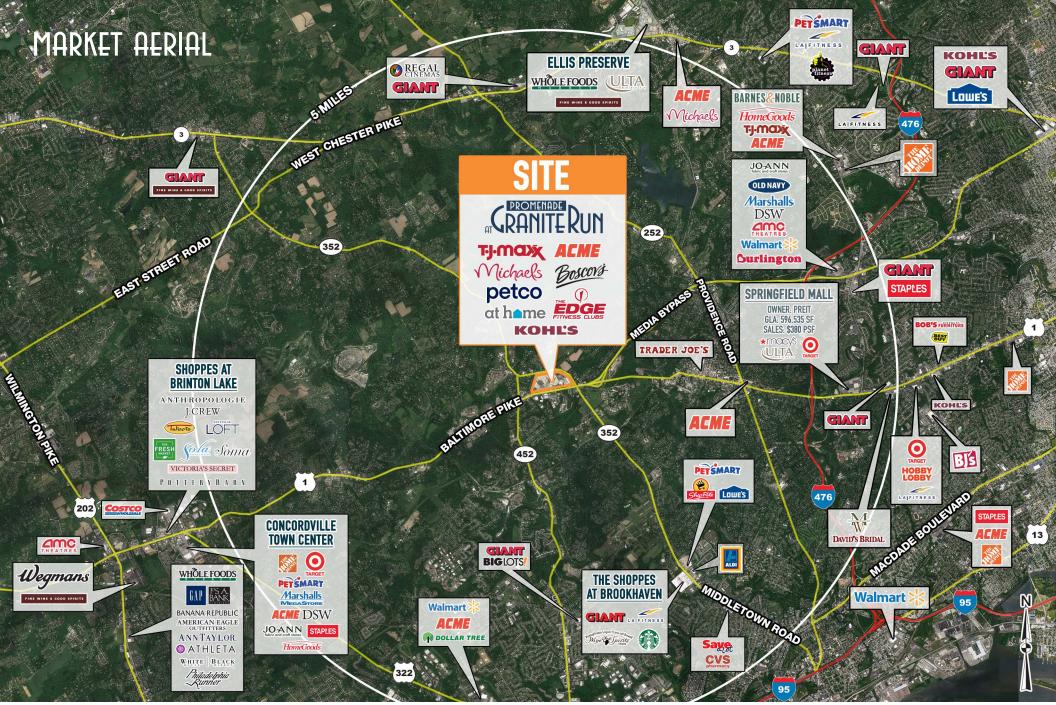

#### ABOUT THE PROMENADE AT GRANITE RUN

The Promenade at Granite Run is located at the intersection of W. Baltimore Pike (Route 1) and Middletown Road (Route 352) in the heart of Delaware County, PA. This mixed-use development was designed to integrate over 830,000 square feet of retail, restaurants, and entertainment with luxury apartments all while providing the feel of a main street environment.

Now open, The Promenade at Granite Run is anchored by the new At Home, TJ Maxx, Michaels, Boscov's, Kohl's, Edge Fitness and Acme Supermarket. Included will be two luxury apartment complexes on each end of the development totaling 400 apartments. Each complex will include state of the art virtual fitness clubs, a lavish pool and numerous socially engaging amenities.