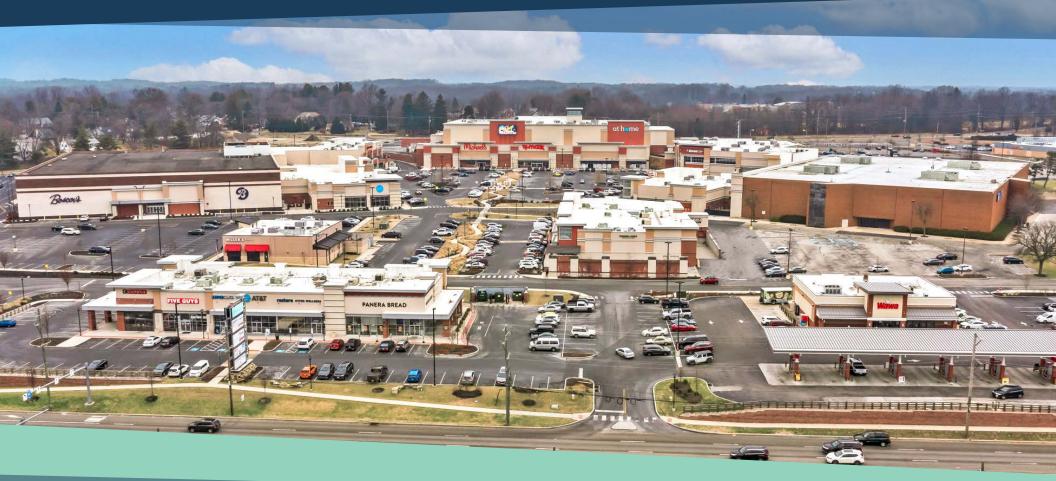

#### ABOUT THE PROMENADE AT GRANITE RUN

The Promenade at Granite Run is located at the intersection of W. Baltimore Pike (Route 1) and Middletown Road (Route 352) in the heart of Delaware County, PA. This mixed-use development was designed to integrate over 830,000 square feet of retail, restaurants, and entertainment with luxury apartments all while providing the feel of a main street environment.

Now open, The Promenade at Granite Run is anchored by the new At Home, TJ Maxx, Michaels, Boscov's, Kohl's, Edge Fitness and Acme Supermarket. Included will be two luxury apartment complexes on each end of the development totaling 400 apartments. Each complex will include state of the art virtual fitness clubs, a lavish pool and numerous socially engaging amenities.