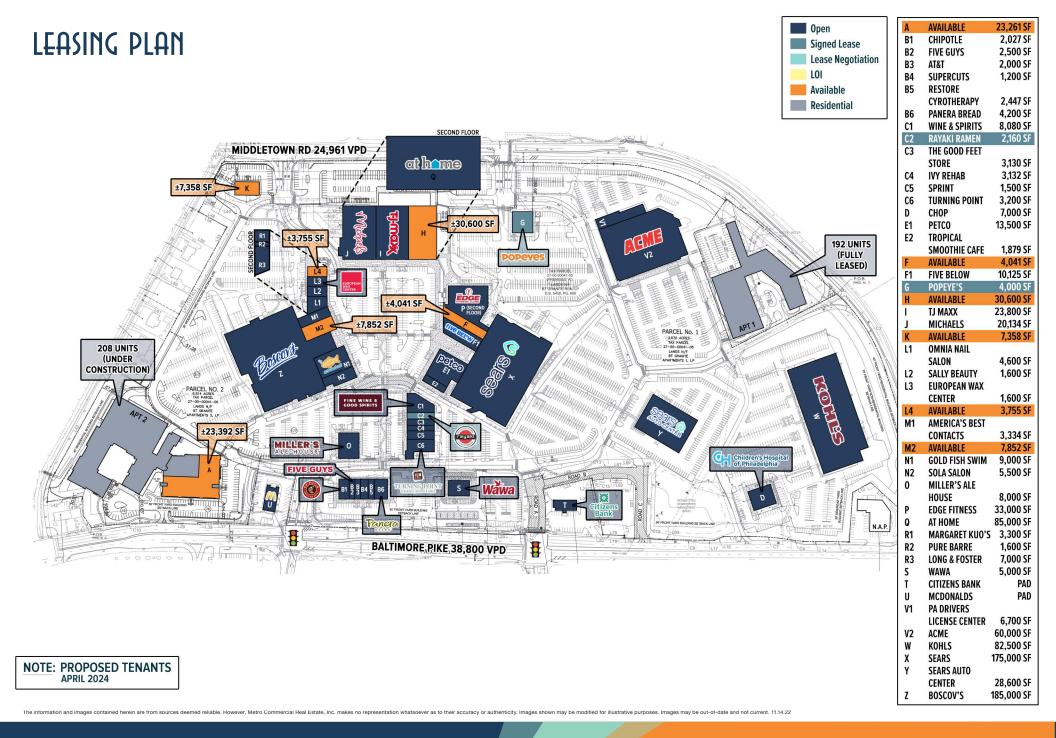

#### ABOUT THE PROMENADE AT GRANITE RUN

The Promenade at Granite Run is located at the intersection of W. Baltimore Pike (Route 1) and Middletown Road (Route 352) in the heart of Delaware County, PA. This mixed-use development was designed to integrate over 830,000 square feet of retail, restaurants, and entertainment with luxury apartments all while providing the feel of a main street environment.

Now open, The Promenade at Granite Run is anchored by the new At Home, TJ Maxx, Michaels, Boscov's, Kohl's, Edge Fitness and Acme Supermarket. Included will be two luxury apartment complexes on each end of the development totaling 400 apartments. Each complex will include state of the art virtual fitness clubs, a lavish pool and numerous socially engaging amenities.