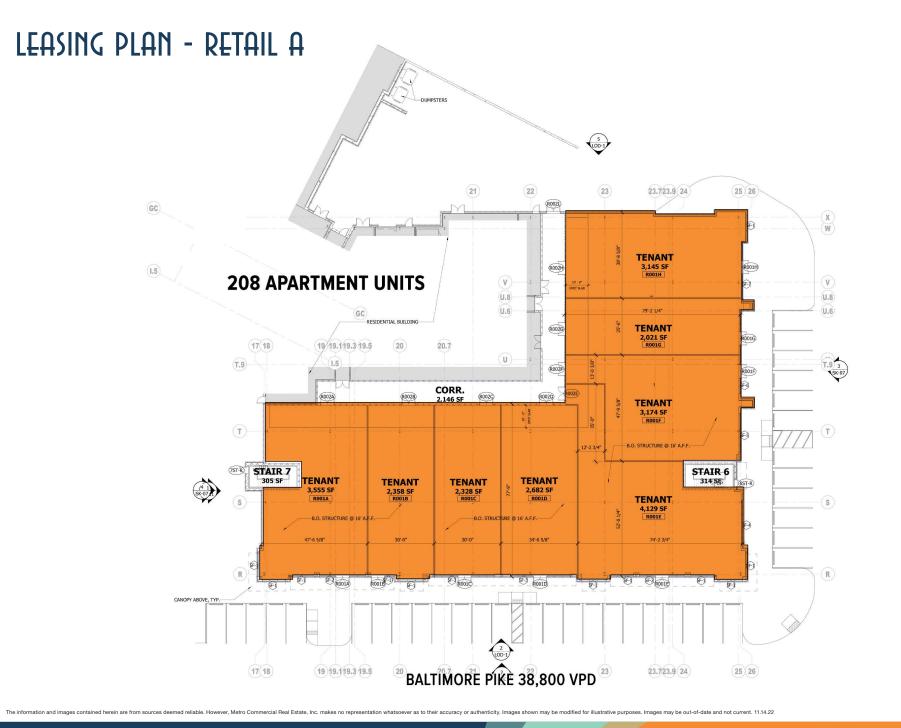

#### ABOUT THE PROMENADE AT GRANITE RUN

The Promenade at Granite Run is located at the intersection of W. Baltimore Pike (Route 1) and Middletown Road (Route 352) in the heart of Delaware County, PA. This mixed-use development was designed to integrate over 830,000 square feet of retail, restaurants, and entertainment with luxury apartments all while providing the feel of a main street environment.

Now open, The Promenade at Granite Run is anchored by the new At Home, TJ Maxx, Michaels, Boscov's, Kohl's, Edge Fitness and Acme Supermarket. Included will be two luxury apartment complexes on each end of the development totaling 400 apartments. Each complex will include state of the art virtual fitness clubs, a lavish pool and numerous socially engaging amenities.