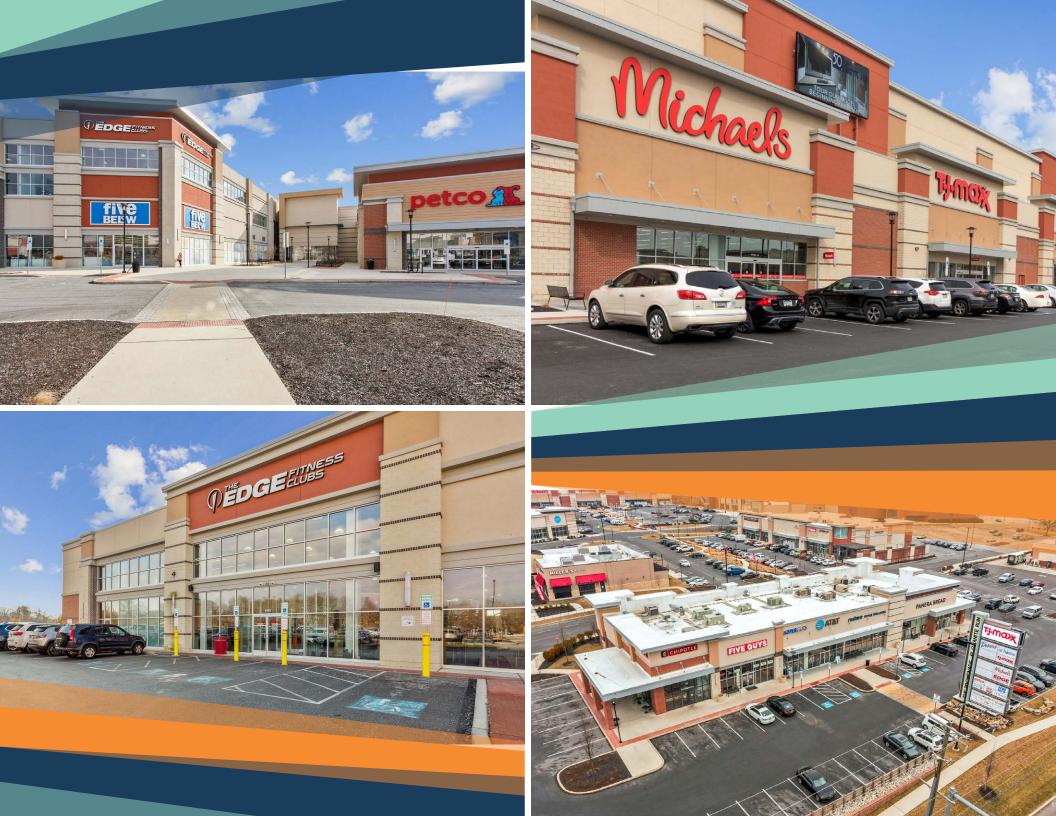

Now open, The Promenade at Granite Run is anchored by the new At Home, TJ Maxx, Michaels, Boscov's, Kohl's, Edge Fitness and Acme Supermarket. Included will be two luxury apartment complexes on each end of the development totaling 400 apartments. Each complex will include state of the art virtual fitness clubs, a lavish pool and numerous socially engaging amenities.