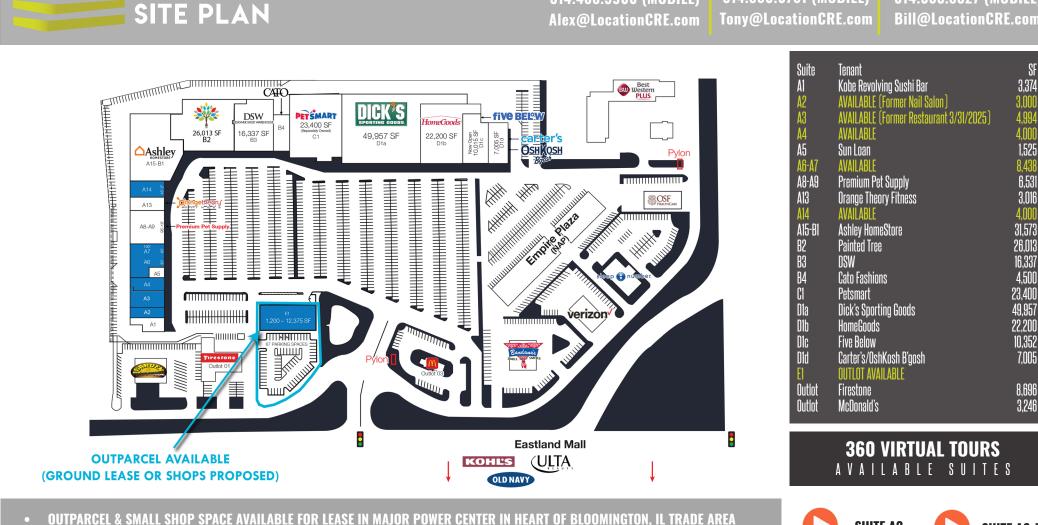

## TONY MOON

314.818.1567 (OFFICE) 314.560.0781 (MOBILE) Tony@LocationCRE.com BILL SIEMS

314.818.1566 (OFFICE) 314.363.8327 (MOBILE) **Bill@LocationCRE.com** 

SF

- 1.200 8.438 SF SMALL SHOP SPACE AVAILABLE
- **OUTPARCEL AVAILABLE AT MAIN ENTRANCE TO SHOPPING CENTER**
- JOIN DICK'S, HOMEGOODS, PETSMART, DSW, FIVE BELOW, CARTERS, ASHLEY FURNITURE, AND ORANGE THEORY FITNESS
- **CALL BROKER FOR PRICING**