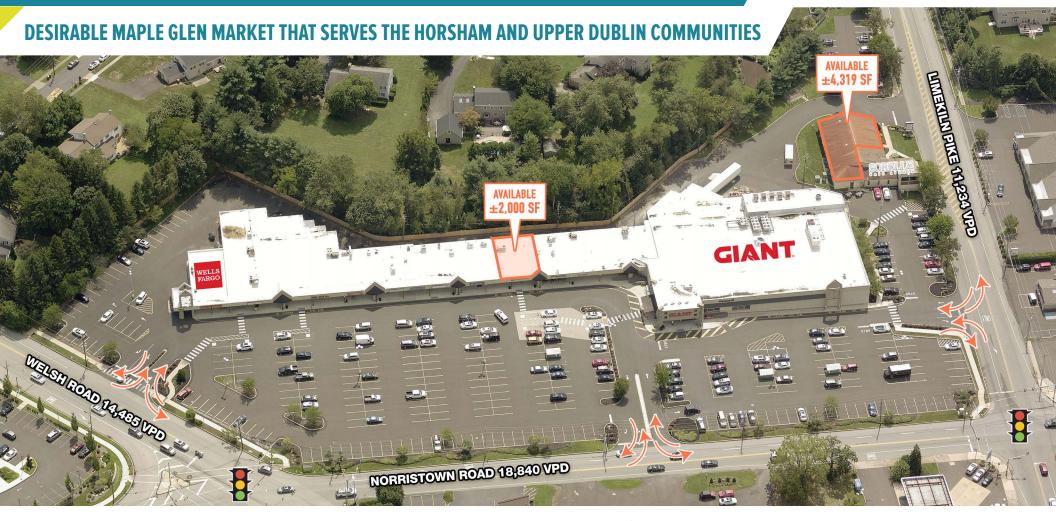

### MAPLE GLEN SHOPPING CENTER

# MAPLE GLEN, PA

1925-1977 NORRISTOWN ROAD

±2,000 - 4,319 SF AVAILABLE FOR LEASE PHILADELPHIA MSA