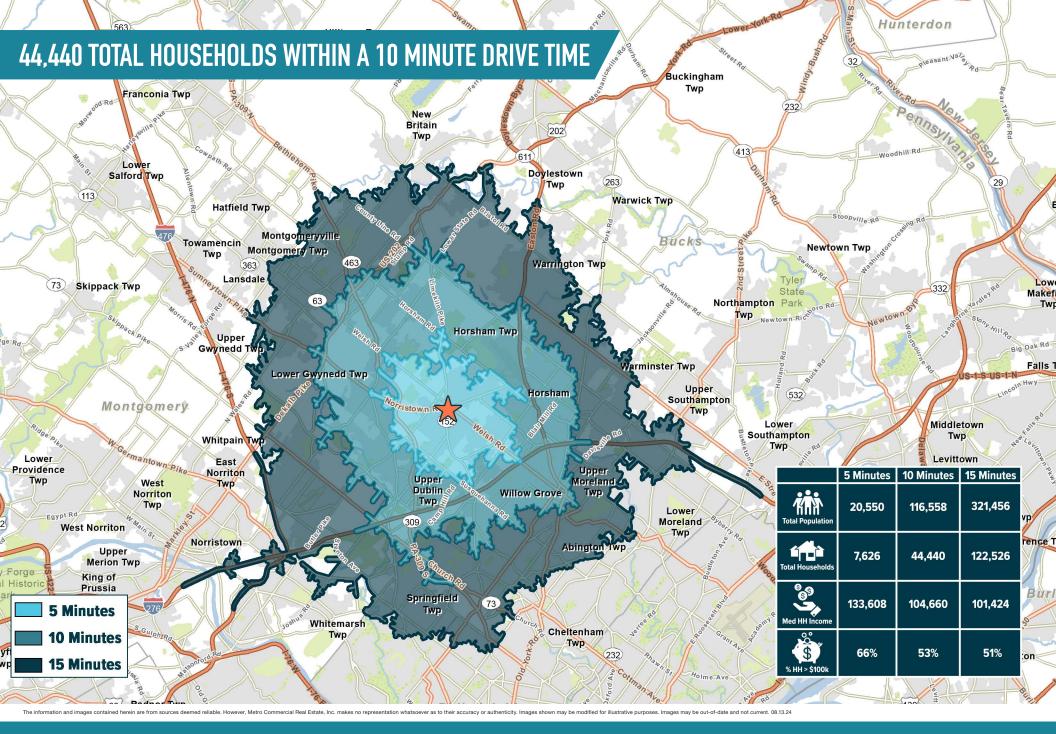

MAPLE GLEN SHOPPING CENTER

MAPLE GLEN, PA

1925-1977 NORRISTOWN ROAD

The information and images contained herein are from sources deemed reliable. However, Metro Commercial Real Estate, inc. makes no representation whatsoever as to their accuracy or authenticity. Images shown may be modified for illustrative purposes. Images may be out-of-date and not current. 08.1