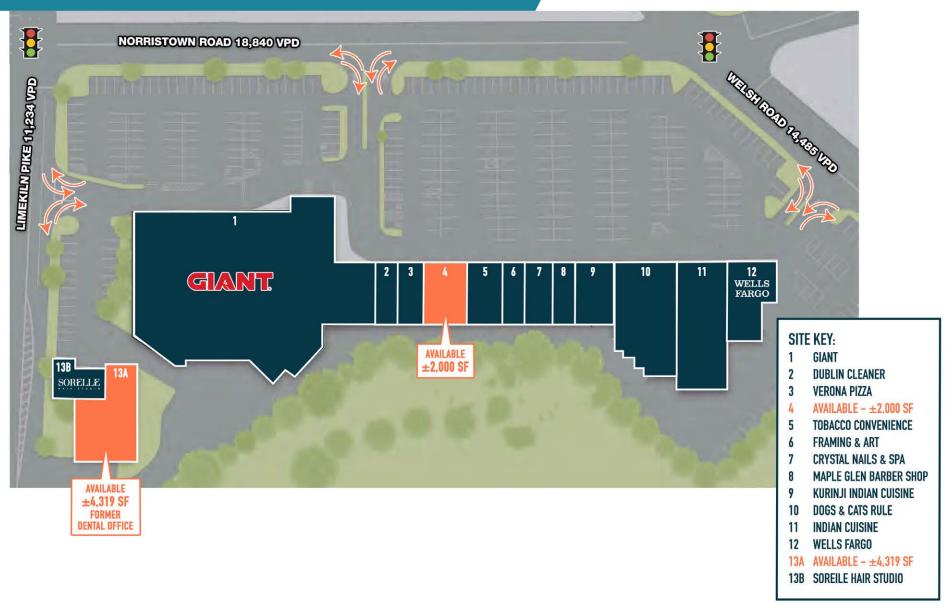

### MAPLE GLEN SHOPPING CENTER

# MAPLE GLEN, PA

1925-1977 NORRISTOWN ROAD

±2,000 - 4,319 SF AVAILABLE FOR LEASE PHILADELPHIA MSA

MAPLE GLEN SHOPPING CENTER

MAPLE GLEN, PA

1925-1977 NORRISTOWN ROAD

The information and images contained herein are from sources deemed reliable. However, Metro Commercial Real Estate, inc. makes no representation whatsoever as to their accuracy or authenticity. Images shown may be modified for illustrative purposes. Images may be out-of-date and not current. 08.1