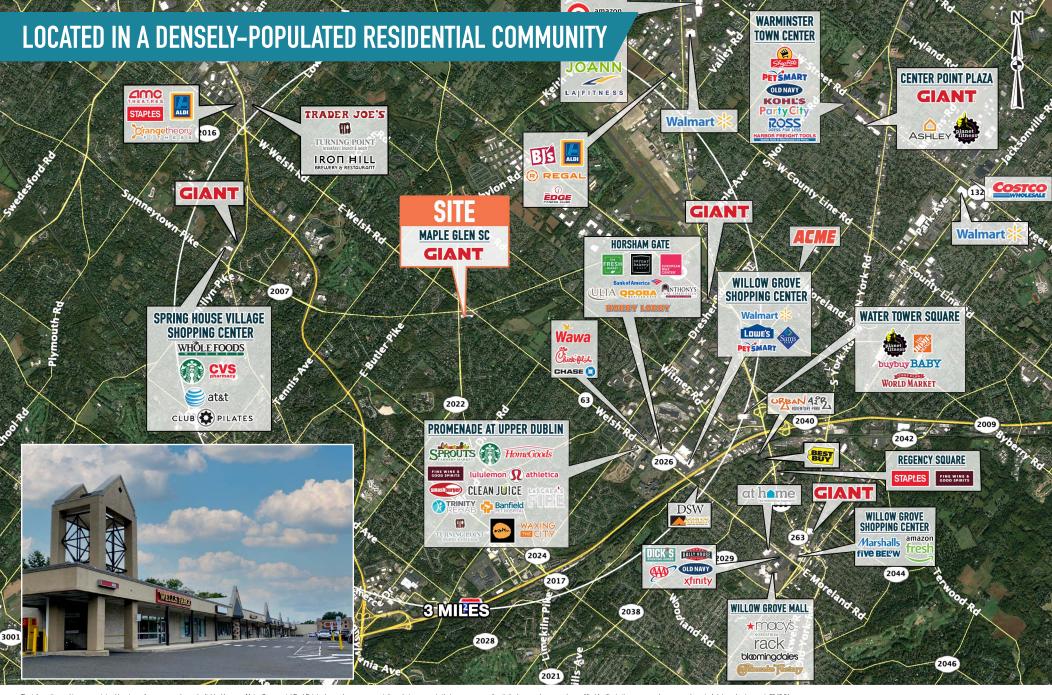

# LOCATED WITHIN 2.5 MILES OF MAJOR CORPORATIONS LIKE KENVUE, TOLL BROTHERS, & NUTRISYSTEM

The information and images contained herein are from sources deemed reliable. However, Metro Commercial Real Estate, Inc. makes no representation whatsoever as to their accuracy or authenticity. Images shown may be modified for illustrative purposes. Images may be out-of-date and not current. 08.13.2