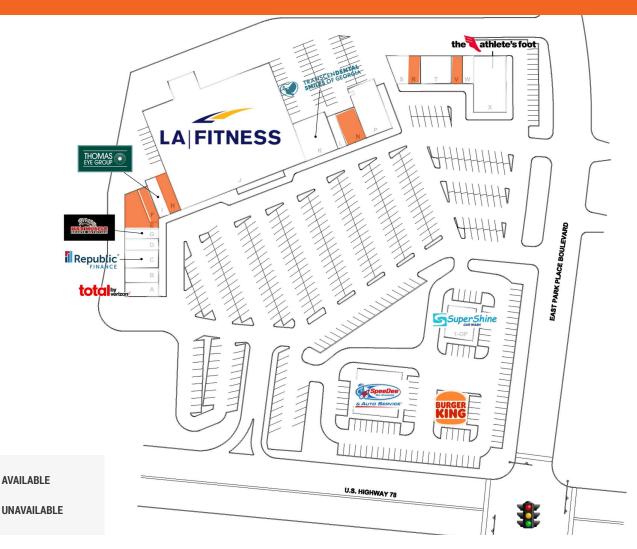

# **MOUNTAIN EAST SHOPPING CENTER**

**FOR LEASE** 

5295 STONE MOUNTAIN FREEWAY, STONE MOUNTAIN, GA 30087

| SUITE | TENANT NAME                 | SPACE SIZE |
|-------|-----------------------------|------------|
| Α     | Total by Verizon            | 1,380 SF   |
| В     | Hair Clippers               | 1,500 SF   |
| С     | Republic Finance            | 1,778 SF   |
| D     | The Good Doctor             | 1,197 SF   |
| Е     | Available                   | 2,217 SF   |
| F     | Available                   | 1,492 SF   |
| G     | Max Muscle Sports Nutrition | 1,200 SF   |
|       |                             |            |

| SUITE | TENANT NAME                | SPACE SIZE |
|-------|----------------------------|------------|
| Н     | Available                  | 1,446 SF   |
| I     | Thomas Eye Group           | 1,400 SF   |
| J     | LA Fitness                 | 45,000 SF  |
| К     | TranscenDental Smiles      | 4,251 SF   |
| L     | Nail Love                  | 900 SF     |
| N     | Available                  | 2,188 SF   |
| Р     | Nagano Japanese Steakhouse | 4,600 SF   |

| SUITE | TENANT NAME        | SPACE SIZE |
|-------|--------------------|------------|
| S     | Cigar Emporium     | 1,295 SF   |
| R     | Available          | 1,203 SF   |
| T     | 1st Fresh Laundry  | 2,742 SF   |
| V     | Available          | 1,004 SF   |
| W     | APAP Media Group   | 1,005 SF   |
| Χ     | The Athlete's Foot | 5,744 SF   |
|       |                    |            |