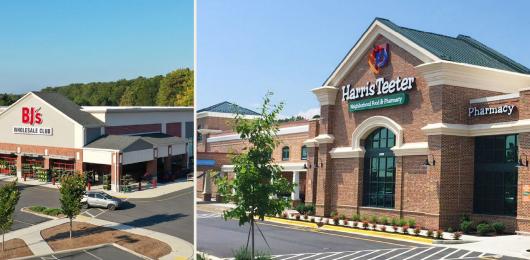

STARBUCKS

WATERSIDE VILLAGE is Easton's premier mixed-use destination, boasting 200,000 square feet of retail and office space. Anchor tenants include Target, Harris Teeter, Dick's Sporting Goods, Michaels, BJ's Wholesale Club, Pet-Smart and Planet Fitness. The center is situated in Easton, Maryland, the economic hub and seat of Talbot County, and 10 miles east of the historic town of St. Michael's. Waterside Village sits at the signalized intersection of Easton Parkway (Rt. 322) and St. Michaels Road (Rt. 33), with a main and secondary entrance on each, respectively. Easton is ranked among "The 100 Best Small Towns in America," known for its excellent restaurants, outstanding lodging, an assortment of upscale boutiques and a vibrant arts scene.