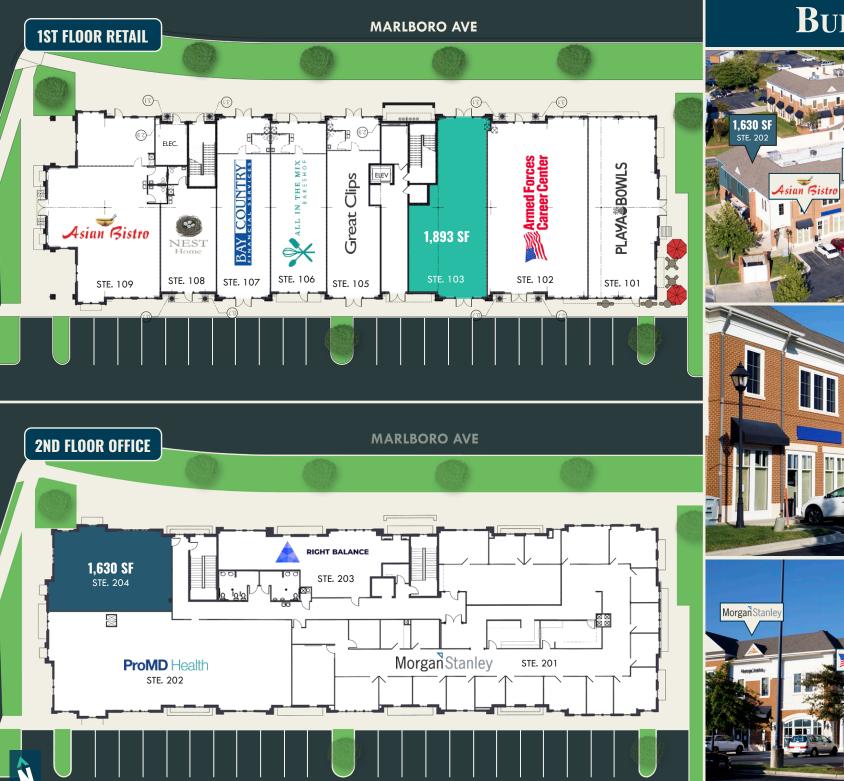

| BLDG. | TENANT AVAILABLE SF                                                                                                                                                                                                                                  | SITE PLAN       |                                       |                                                                                                                                                                                                                                                                                                                                                                                                                                                                                                                                                                                                                                                                                                                                                                                                                                                                                                                                                                                                                                                                                                                                                                                                                                                                                                                                                                                                                                                                                                                                                                                                                                                                                                                                                                                                                                                                                                                                                                                                                                                                                                                                |                            |                            |
|-------|------------------------------------------------------------------------------------------------------------------------------------------------------------------------------------------------------------------------------------------------------|-----------------|---------------------------------------|--------------------------------------------------------------------------------------------------------------------------------------------------------------------------------------------------------------------------------------------------------------------------------------------------------------------------------------------------------------------------------------------------------------------------------------------------------------------------------------------------------------------------------------------------------------------------------------------------------------------------------------------------------------------------------------------------------------------------------------------------------------------------------------------------------------------------------------------------------------------------------------------------------------------------------------------------------------------------------------------------------------------------------------------------------------------------------------------------------------------------------------------------------------------------------------------------------------------------------------------------------------------------------------------------------------------------------------------------------------------------------------------------------------------------------------------------------------------------------------------------------------------------------------------------------------------------------------------------------------------------------------------------------------------------------------------------------------------------------------------------------------------------------------------------------------------------------------------------------------------------------------------------------------------------------------------------------------------------------------------------------------------------------------------------------------------------------------------------------------------------------|----------------------------|----------------------------|
| A     | TARGET                                                                                                                                                                                                                                               |                 |                                       |                                                                                                                                                                                                                                                                                                                                                                                                                                                                                                                                                                                                                                                                                                                                                                                                                                                                                                                                                                                                                                                                                                                                                                                                                                                                                                                                                                                                                                                                                                                                                                                                                                                                                                                                                                                                                                                                                                                                                                                                                                                                                                                                | A STATISTICS               |                            |
| B     | ) PETSMART<br>FAMOUS FOOTWEAR<br>TNT JEWELERS                                                                                                                                                                                                        | A CARE CARANTER |                                       | 508 Harris<br>Teeter                                                                                                                                                                                                                                                                                                                                                                                                                                                                                                                                                                                                                                                                                                                                                                                                                                                                                                                                                                                                                                                                                                                                                                                                                                                                                                                                                                                                                                                                                                                                                                                                                                                                                                                                                                                                                                                                                                                                                                                                                                                                                                           |                            |                            |
| C     | PLANET FITNESS                                                                                                                                                                                                                                       | A the manual of | 200°                                  |                                                                                                                                                                                                                                                                                                                                                                                                                                                                                                                                                                                                                                                                                                                                                                                                                                                                                                                                                                                                                                                                                                                                                                                                                                                                                                                                                                                                                                                                                                                                                                                                                                                                                                                                                                                                                                                                                                                                                                                                                                                                                                                                |                            | 7/1 300                    |
| E     | CHILI'S                                                                                                                                                                                                                                              |                 | × × ×                                 |                                                                                                                                                                                                                                                                                                                                                                                                                                                                                                                                                                                                                                                                                                                                                                                                                                                                                                                                                                                                                                                                                                                                                                                                                                                                                                                                                                                                                                                                                                                                                                                                                                                                                                                                                                                                                                                                                                                                                                                                                                                                                                                                | 1 Participant              |                            |
| F     | <ul> <li>101: PLAYA BOWLS</li> <li>102: U.S. ARMY CAREER CENTER</li> <li>103: RETAIL</li> <li>105: GREAT CLIPS</li> <li>106: ALL IN THE MIX BAKESHOP</li> <li>107: BAY COUNTRY FINANCE</li> <li>108: NEST HOME</li> <li>109: ASIAN BISTRO</li> </ul> |                 | Qlarant:                              |                                                                                                                                                                                                                                                                                                                                                                                                                                                                                                                                                                                                                                                                                                                                                                                                                                                                                                                                                                                                                                                                                                                                                                                                                                                                                                                                                                                                                                                                                                                                                                                                                                                                                                                                                                                                                                                                                                                                                                                                                                                                                                                                | COMMERCE DR                |                            |
|       | 201: MORGAN STANLEY<br>202: PROMD HEALTH<br>203: RIGHT BALANCE<br>204: OFFICE 1,630                                                                                                                                                                  |                 | MARLBORO                              |                                                                                                                                                                                                                                                                                                                                                                                                                                                                                                                                                                                                                                                                                                                                                                                                                                                                                                                                                                                                                                                                                                                                                                                                                                                                                                                                                                                                                                                                                                                                                                                                                                                                                                                                                                                                                                                                                                                                                                                                                                                                                                                                | A CONTRACTOR               |                            |
| 6     | AT&T<br>1ST FLOOR RETAIL/OFFICE 2,700<br>THE SPAGHETTI HOUSE<br>2ND FLOOR OFFICE 7,239                                                                                                                                                               |                 |                                       |                                                                                                                                                                                                                                                                                                                                                                                                                                                                                                                                                                                                                                                                                                                                                                                                                                                                                                                                                                                                                                                                                                                                                                                                                                                                                                                                                                                                                                                                                                                                                                                                                                                                                                                                                                                                                                                                                                                                                                                                                                                                                                                                |                            |                            |
| H     | MATTRESS FIRM                                                                                                                                                                                                                                        |                 |                                       |                                                                                                                                                                                                                                                                                                                                                                                                                                                                                                                                                                                                                                                                                                                                                                                                                                                                                                                                                                                                                                                                                                                                                                                                                                                                                                                                                                                                                                                                                                                                                                                                                                                                                                                                                                                                                                                                                                                                                                                                                                                                                                                                |                            | 13430                      |
|       | MICHAELS                                                                                                                                                                                                                                             |                 | 10.200                                |                                                                                                                                                                                                                                                                                                                                                                                                                                                                                                                                                                                                                                                                                                                                                                                                                                                                                                                                                                                                                                                                                                                                                                                                                                                                                                                                                                                                                                                                                                                                                                                                                                                                                                                                                                                                                                                                                                                                                                                                                                                                                                                                | 210 m                      |                            |
| J     | ) CHICK-FIL-A                                                                                                                                                                                                                                        |                 |                                       |                                                                                                                                                                                                                                                                                                                                                                                                                                                                                                                                                                                                                                                                                                                                                                                                                                                                                                                                                                                                                                                                                                                                                                                                                                                                                                                                                                                                                                                                                                                                                                                                                                                                                                                                                                                                                                                                                                                                                                                                                                                                                                                                |                            |                            |
| К     | STARBUCKS (COMING SOON!)                                                                                                                                                                                                                             |                 |                                       |                                                                                                                                                                                                                                                                                                                                                                                                                                                                                                                                                                                                                                                                                                                                                                                                                                                                                                                                                                                                                                                                                                                                                                                                                                                                                                                                                                                                                                                                                                                                                                                                                                                                                                                                                                                                                                                                                                                                                                                                                                                                                                                                | Planer and a series of the | MAIN<br>ENTRANCE<br>PYLONS |
| MAR   | ) dick's sporting goods<br>:keted by others:                                                                                                                                                                                                         |                 |                                       | Contraction of the second seco |                            | PYLONS                     |
| M     | HARRIS TEETER FOOD + PHARMACY<br>HEADWATERS SEAFOOD & GRILLE<br>ALLURE NAILS & SPA<br>HAIR CUTTERY                                                                                                                                                   |                 |                                       |                                                                                                                                                                                                                                                                                                                                                                                                                                                                                                                                                                                                                                                                                                                                                                                                                                                                                                                                                                                                                                                                                                                                                                                                                                                                                                                                                                                                                                                                                                                                                                                                                                                                                                                                                                                                                                                                                                                                                                                                                                                                                                                                | DUNK                       | ACME                       |
| N     | CHOICEONE URGENT CARE<br>MYEYEDR.                                                                                                                                                                                                                    |                 |                                       | NATURE                                                                                                                                                                                                                                                                                                                                                                                                                                                                                                                                                                                                                                                                                                                                                                                                                                                                                                                                                                                                                                                                                                                                                                                                                                                                                                                                                                                                                                                                                                                                                                                                                                                                                                                                                                                                                                                                                                                                                                                                                                                                                                                         | a la serie                 | JO                         |
| 0     | QLARANT                                                                                                                                                                                                                                              | SECONDARY       | ST MICHAELS RD                        | PRESERVE<br>23 AC                                                                                                                                                                                                                                                                                                                                                                                                                                                                                                                                                                                                                                                                                                                                                                                                                                                                                                                                                                                                                                                                                                                                                                                                                                                                                                                                                                                                                                                                                                                                                                                                                                                                                                                                                                                                                                                                                                                                                                                                                                                                                                              | 322                        | a manufacture              |
| P     | ANNE ARUNDEL MEDICAL CENTER                                                                                                                                                                                                                          | ENTRANCE PYLONS | THAELS RD                             | Za AC                                                                                                                                                                                                                                                                                                                                                                                                                                                                                                                                                                                                                                                                                                                                                                                                                                                                                                                                                                                                                                                                                                                                                                                                                                                                                                                                                                                                                                                                                                                                                                                                                                                                                                                                                                                                                                                                                                                                                                                                                                                                                                                          |                            |                            |
| R     | BJ'S WHOLESALE CLUB                                                                                                                                                                                                                                  |                 |                                       | 14,235                                                                                                                                                                                                                                                                                                                                                                                                                                                                                                                                                                                                                                                                                                                                                                                                                                                                                                                                                                                                                                                                                                                                                                                                                                                                                                                                                                                                                                                                                                                                                                                                                                                                                                                                                                                                                                                                                                                                                                                                                                                                                                                         | H A Charles                | 10 ma                      |
| S     | ON THE FARM CHARM                                                                                                                                                                                                                                    |                 | · · · · · · · · · · · · · · · · · · · | AADT                                                                                                                                                                                                                                                                                                                                                                                                                                                                                                                                                                                                                                                                                                                                                                                                                                                                                                                                                                                                                                                                                                                                                                                                                                                                                                                                                                                                                                                                                                                                                                                                                                                                                                                                                                                                                                                                                                                                                                                                                                                                                                                           | State Man                  | 2                          |
| T     | FREESTANDING RETAIL 2,500                                                                                                                                                                                                                            |                 |                                       | MAR B                                                                                                                                                                                                                                                                                                                                                                                                                                                                                                                                                                                                                                                                                                                                                                                                                                                                                                                                                                                                                                                                                                                                                                                                                                                                                                                                                                                                                                                                                                                                                                                                                                                                                                                                                                                                                                                                                                                                                                                                                                                                                                                          |                            |                            |