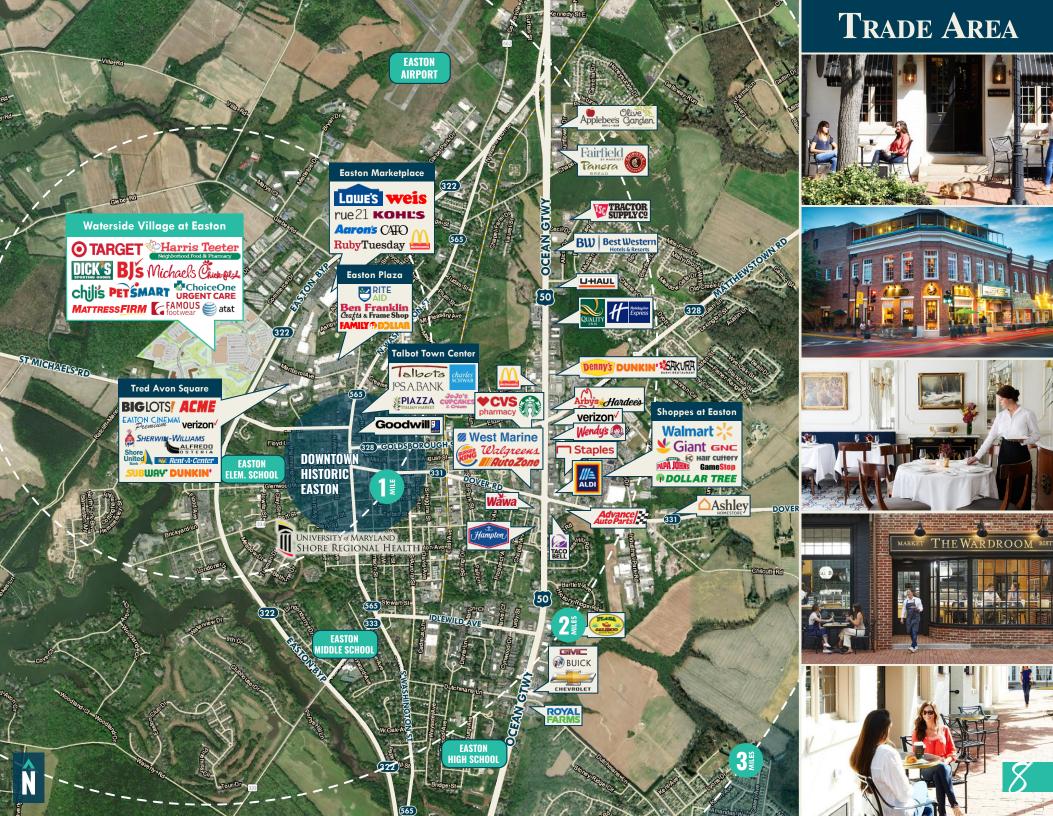

STARBUCKS

WATERSIDE VILLAGE is Easton's premier mixed-use destination, boasting 200,000 square feet of retail and office space. Anchor tenants include Target, Harris Teeter, Dick's Sporting Goods, Michaels, BJ's Wholesale Club, Pet-Smart and Planet Fitness. The center is situated in Easton, Maryland, the economic hub and seat of Talbot County, and 10 miles east of the historic town of St. Michael's. Waterside Village sits at the signalized intersection of Easton Parkway (Rt. 322) and St. Michaels Road (Rt. 33), with a main and secondary entrance on each, respectively. Easton is ranked among "The 100 Best Small Towns in America," known for its excellent restaurants, outstanding lodging, an assortment of upscale boutiques and a vibrant arts scene.