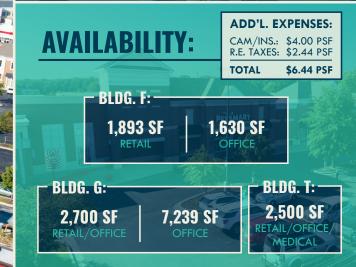

| BLDG. | TENANT AVAILABLE SF                                                                                                                                                                                                                                  | SITE PLAN       |                                       |                                                                                                                                                                                                                                                                                                                                                                                                                                                                                                                                                                                                                                                                                                                                                                                                                                                                                                                                                                                                                                                                                                                                                                                                                                                                                                                                                                                                                                                                                                                                                                                                                                                                                                                                                                                                                                                                                                                                                                                                                                                                                                                                |                            |                            |
|-------|------------------------------------------------------------------------------------------------------------------------------------------------------------------------------------------------------------------------------------------------------|-----------------|---------------------------------------|--------------------------------------------------------------------------------------------------------------------------------------------------------------------------------------------------------------------------------------------------------------------------------------------------------------------------------------------------------------------------------------------------------------------------------------------------------------------------------------------------------------------------------------------------------------------------------------------------------------------------------------------------------------------------------------------------------------------------------------------------------------------------------------------------------------------------------------------------------------------------------------------------------------------------------------------------------------------------------------------------------------------------------------------------------------------------------------------------------------------------------------------------------------------------------------------------------------------------------------------------------------------------------------------------------------------------------------------------------------------------------------------------------------------------------------------------------------------------------------------------------------------------------------------------------------------------------------------------------------------------------------------------------------------------------------------------------------------------------------------------------------------------------------------------------------------------------------------------------------------------------------------------------------------------------------------------------------------------------------------------------------------------------------------------------------------------------------------------------------------------------|----------------------------|----------------------------|
| A     | TARGET                                                                                                                                                                                                                                               |                 |                                       |                                                                                                                                                                                                                                                                                                                                                                                                                                                                                                                                                                                                                                                                                                                                                                                                                                                                                                                                                                                                                                                                                                                                                                                                                                                                                                                                                                                                                                                                                                                                                                                                                                                                                                                                                                                                                                                                                                                                                                                                                                                                                                                                | A STATISTICS               |                            |
| B     | ) PETSMART<br>FAMOUS FOOTWEAR<br>TNT JEWELERS                                                                                                                                                                                                        | A CARE CARANTER |                                       | 508 Harris<br>Teeter                                                                                                                                                                                                                                                                                                                                                                                                                                                                                                                                                                                                                                                                                                                                                                                                                                                                                                                                                                                                                                                                                                                                                                                                                                                                                                                                                                                                                                                                                                                                                                                                                                                                                                                                                                                                                                                                                                                                                                                                                                                                                                           |                            |                            |
| C     | PLANET FITNESS                                                                                                                                                                                                                                       | A the manual of | 200°                                  |                                                                                                                                                                                                                                                                                                                                                                                                                                                                                                                                                                                                                                                                                                                                                                                                                                                                                                                                                                                                                                                                                                                                                                                                                                                                                                                                                                                                                                                                                                                                                                                                                                                                                                                                                                                                                                                                                                                                                                                                                                                                                                                                |                            | 7/1 300                    |
| E     | CHILI'S                                                                                                                                                                                                                                              |                 | × × ×                                 |                                                                                                                                                                                                                                                                                                                                                                                                                                                                                                                                                                                                                                                                                                                                                                                                                                                                                                                                                                                                                                                                                                                                                                                                                                                                                                                                                                                                                                                                                                                                                                                                                                                                                                                                                                                                                                                                                                                                                                                                                                                                                                                                | 1 Participant              |                            |
| F     | <ul> <li>101: PLAYA BOWLS</li> <li>102: U.S. ARMY CAREER CENTER</li> <li>103: RETAIL</li> <li>105: GREAT CLIPS</li> <li>106: ALL IN THE MIX BAKESHOP</li> <li>107: BAY COUNTRY FINANCE</li> <li>108: NEST HOME</li> <li>109: ASIAN BISTRO</li> </ul> |                 | Qlarant:                              |                                                                                                                                                                                                                                                                                                                                                                                                                                                                                                                                                                                                                                                                                                                                                                                                                                                                                                                                                                                                                                                                                                                                                                                                                                                                                                                                                                                                                                                                                                                                                                                                                                                                                                                                                                                                                                                                                                                                                                                                                                                                                                                                | COMMERCE DR                |                            |
|       | 201: MORGAN STANLEY<br>202: PROMD HEALTH<br>203: RIGHT BALANCE<br>204: OFFICE 1,630                                                                                                                                                                  |                 | MARLBORO                              |                                                                                                                                                                                                                                                                                                                                                                                                                                                                                                                                                                                                                                                                                                                                                                                                                                                                                                                                                                                                                                                                                                                                                                                                                                                                                                                                                                                                                                                                                                                                                                                                                                                                                                                                                                                                                                                                                                                                                                                                                                                                                                                                | A CONTRACTOR               |                            |
| 6     | AT&T<br>1ST FLOOR RETAIL/OFFICE 2,700<br>THE SPAGHETTI HOUSE<br>2ND FLOOR OFFICE 7,239                                                                                                                                                               |                 |                                       |                                                                                                                                                                                                                                                                                                                                                                                                                                                                                                                                                                                                                                                                                                                                                                                                                                                                                                                                                                                                                                                                                                                                                                                                                                                                                                                                                                                                                                                                                                                                                                                                                                                                                                                                                                                                                                                                                                                                                                                                                                                                                                                                |                            |                            |
| H     | MATTRESS FIRM                                                                                                                                                                                                                                        |                 |                                       |                                                                                                                                                                                                                                                                                                                                                                                                                                                                                                                                                                                                                                                                                                                                                                                                                                                                                                                                                                                                                                                                                                                                                                                                                                                                                                                                                                                                                                                                                                                                                                                                                                                                                                                                                                                                                                                                                                                                                                                                                                                                                                                                |                            | 13430                      |
|       | MICHAELS                                                                                                                                                                                                                                             |                 | 10.200                                |                                                                                                                                                                                                                                                                                                                                                                                                                                                                                                                                                                                                                                                                                                                                                                                                                                                                                                                                                                                                                                                                                                                                                                                                                                                                                                                                                                                                                                                                                                                                                                                                                                                                                                                                                                                                                                                                                                                                                                                                                                                                                                                                | 210 m                      |                            |
| J     | ) CHICK-FIL-A                                                                                                                                                                                                                                        |                 |                                       |                                                                                                                                                                                                                                                                                                                                                                                                                                                                                                                                                                                                                                                                                                                                                                                                                                                                                                                                                                                                                                                                                                                                                                                                                                                                                                                                                                                                                                                                                                                                                                                                                                                                                                                                                                                                                                                                                                                                                                                                                                                                                                                                |                            |                            |
| К     | STARBUCKS (COMING SOON!)                                                                                                                                                                                                                             |                 |                                       |                                                                                                                                                                                                                                                                                                                                                                                                                                                                                                                                                                                                                                                                                                                                                                                                                                                                                                                                                                                                                                                                                                                                                                                                                                                                                                                                                                                                                                                                                                                                                                                                                                                                                                                                                                                                                                                                                                                                                                                                                                                                                                                                | Planer and a series of the | MAIN<br>ENTRANCE<br>PYLONS |
| MAR   | ) dick's sporting goods<br>:keted by others:                                                                                                                                                                                                         |                 |                                       | Contraction of the second seco |                            | PYLONS                     |
| M     | HARRIS TEETER FOOD + PHARMACY<br>HEADWATERS SEAFOOD & GRILLE<br>ALLURE NAILS & SPA<br>HAIR CUTTERY                                                                                                                                                   |                 |                                       |                                                                                                                                                                                                                                                                                                                                                                                                                                                                                                                                                                                                                                                                                                                                                                                                                                                                                                                                                                                                                                                                                                                                                                                                                                                                                                                                                                                                                                                                                                                                                                                                                                                                                                                                                                                                                                                                                                                                                                                                                                                                                                                                | DUNK                       | ACME                       |
| N     | CHOICEONE URGENT CARE<br>MYEYEDR.                                                                                                                                                                                                                    |                 |                                       | NATURE                                                                                                                                                                                                                                                                                                                                                                                                                                                                                                                                                                                                                                                                                                                                                                                                                                                                                                                                                                                                                                                                                                                                                                                                                                                                                                                                                                                                                                                                                                                                                                                                                                                                                                                                                                                                                                                                                                                                                                                                                                                                                                                         | a la serie                 | JO                         |
| 0     | QLARANT                                                                                                                                                                                                                                              | SECONDARY       | ST MICHAELS RD                        | PRESERVE<br>23 AC                                                                                                                                                                                                                                                                                                                                                                                                                                                                                                                                                                                                                                                                                                                                                                                                                                                                                                                                                                                                                                                                                                                                                                                                                                                                                                                                                                                                                                                                                                                                                                                                                                                                                                                                                                                                                                                                                                                                                                                                                                                                                                              | 322                        | a manufacture              |
| P     | ANNE ARUNDEL MEDICAL CENTER                                                                                                                                                                                                                          | ENTRANCE PYLONS | THAELS RD                             | Za AC                                                                                                                                                                                                                                                                                                                                                                                                                                                                                                                                                                                                                                                                                                                                                                                                                                                                                                                                                                                                                                                                                                                                                                                                                                                                                                                                                                                                                                                                                                                                                                                                                                                                                                                                                                                                                                                                                                                                                                                                                                                                                                                          |                            |                            |
| R     | BJ'S WHOLESALE CLUB                                                                                                                                                                                                                                  |                 |                                       | 14,235                                                                                                                                                                                                                                                                                                                                                                                                                                                                                                                                                                                                                                                                                                                                                                                                                                                                                                                                                                                                                                                                                                                                                                                                                                                                                                                                                                                                                                                                                                                                                                                                                                                                                                                                                                                                                                                                                                                                                                                                                                                                                                                         | H A Charles                | 10 ma                      |
| S     | ON THE FARM CHARM                                                                                                                                                                                                                                    |                 | · · · · · · · · · · · · · · · · · · · | AADT                                                                                                                                                                                                                                                                                                                                                                                                                                                                                                                                                                                                                                                                                                                                                                                                                                                                                                                                                                                                                                                                                                                                                                                                                                                                                                                                                                                                                                                                                                                                                                                                                                                                                                                                                                                                                                                                                                                                                                                                                                                                                                                           | State Man                  | 2                          |
| T     | FREESTANDING RETAIL 2,500                                                                                                                                                                                                                            |                 |                                       | MAR B                                                                                                                                                                                                                                                                                                                                                                                                                                                                                                                                                                                                                                                                                                                                                                                                                                                                                                                                                                                                                                                                                                                                                                                                                                                                                                                                                                                                                                                                                                                                                                                                                                                                                                                                                                                                                                                                                                                                                                                                                                                                                                                          |                            |                            |

#### **BUILDING F**

#### **BUILDING G**

This market features singles' lifestyles, on a budget. Some are still in college. They support environmental causes and Starbucks. Consumers are price aware and coupon clippers, but open to impulse buys.