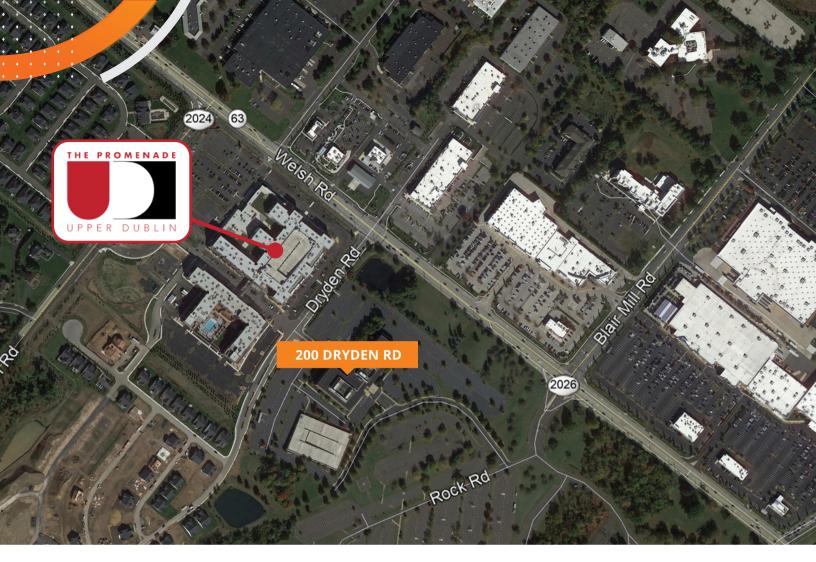

## ±15,761 SF CLASS A OFFICE SPACE AVAILABLE FOR LEASE

- Awarded the 2019 TOBY Award (The Outstanding Building of the Year) from BOMA
- Walking distance to the Promenade at Upper Dublin
- On site property management
- Parking ratio of 5.7/1,000 SF
- Easy access from the Pennsylvania Turnpike and Routes 63 & 611
- Full range of amenities within walking distance including restaurants, hotels, shopping and fitness club

WALKING DISTANCE TO THE PROMENADE AT UPPER DUBLIN.
HIGH-END GROCER, RETAIL AND DINING

FINE WINE & GOOD SPIRITS

ADDITIONAL WALKABLE AMENITIES

- Within minutes of Fort Washington and Horsham Turnpike Interchange
- Direct access to SEPTA routes 80& 310 along Welsh Road