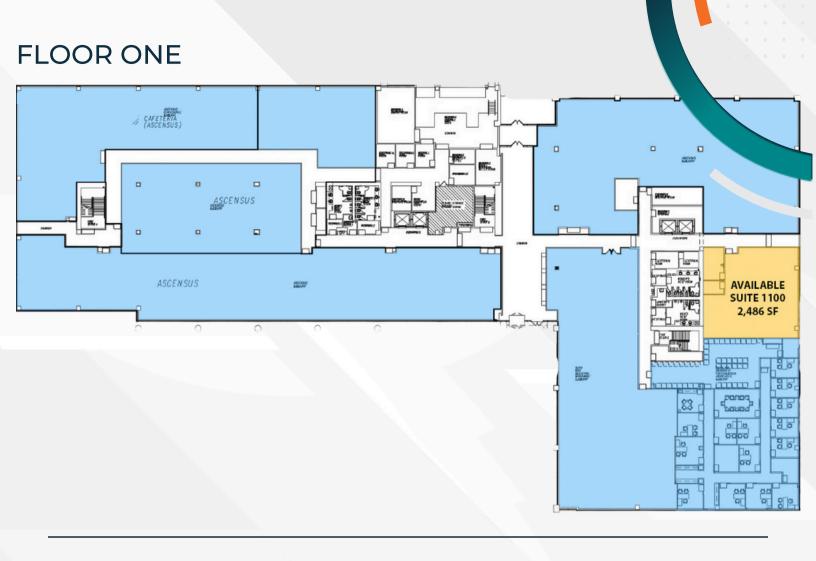

## ±15,761 SF CLASS A OFFICE SPACE AVAILABLE FOR LEASE

- Awarded the 2019 TOBY Award (The Outstanding Building of the Year) from BOMA
- Walking distance to the Promenade at Upper Dublin
- On site property management
- Parking ratio of 5.7/1,000 SF
- Easy access from the Pennsylvania Turnpike and Routes 63 & 611
- Full range of amenities within walking distance including restaurants, hotels, shopping and fitness club