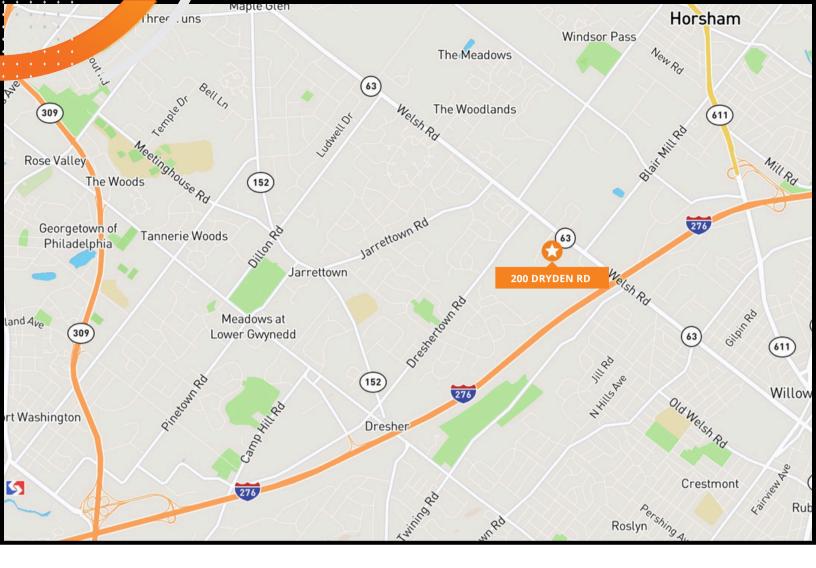

## ±15,761 SF CLASS A OFFICE SPACE AVAILABLE FOR LEASE

- Awarded the 2019 TOBY Award (The Outstanding Building of the Year) from BOMA
- Walking distance to the Promenade at Upper Dublin
- On site property management
- Parking ratio of 5.7/1,000 SF
- Easy access from the Pennsylvania Turnpike and Routes 63 & 611
- Full range of amenities within walking distance including restaurants, hotels, shopping and fitness club

WALKING DISTANCE TO THE PROMENADE AT UPPER DUBLIN.
HIGH-END GROCER, RETAIL AND DINING

FINE WINE & GOOD SPIRITS

ADDITIONAL WALKABLE AMENITIES

- Within minutes of Fort Washington and Horsham Turnpike Interchange
- Direct access to SEPTA routes 80& 310 along Welsh Road