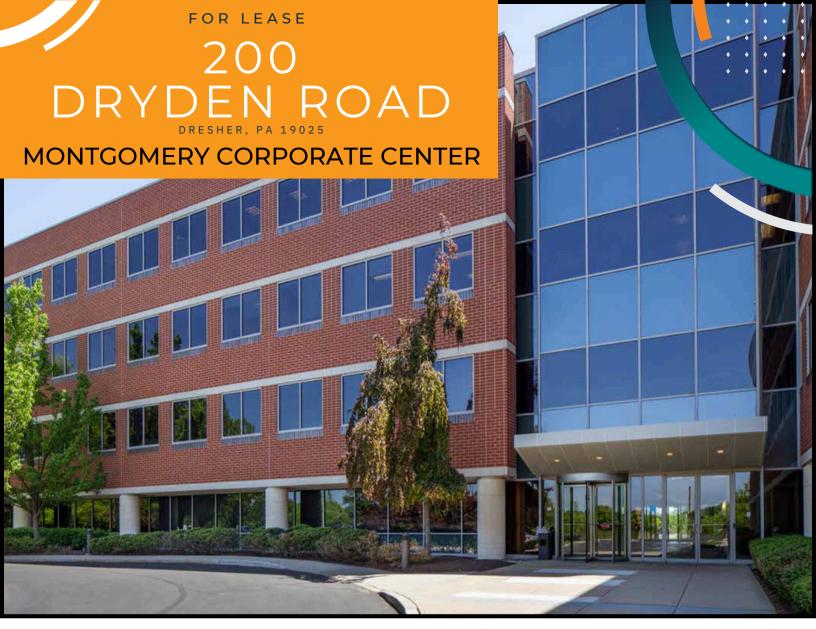

## ±15,761 SF CLASS A OFFICE SPACE AVAILABLE FOR LEASE

- Awarded the 2019 TOBY Award (The Outstanding Building of the Year) from BOMA
- Walking distance to the Promenade at Upper Dublin
- On site property management
- Parking ratio of 5.7/1,000 SF
- Easy access from the Pennsylvania Turnpike and Routes 63 & 611
- Full range of amenities within walking distance including restaurants, hotels, shopping and fitness club