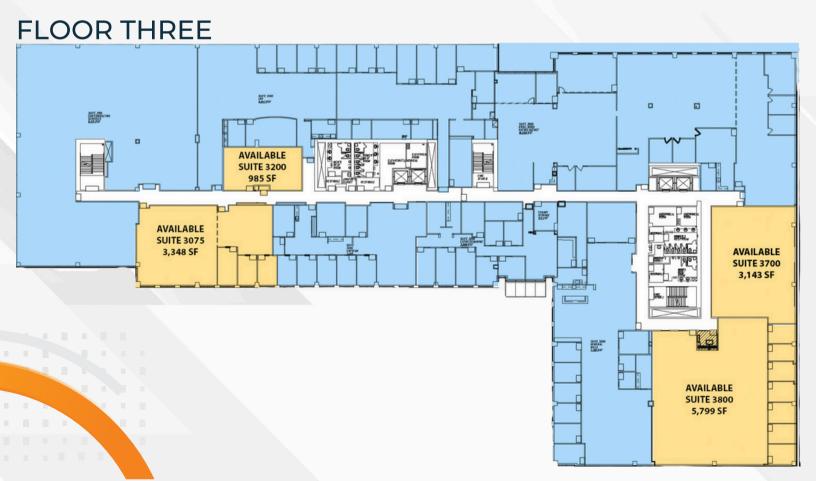

## ±15,761 SF CLASS A OFFICE SPACE AVAILABLE FOR LEASE

- Awarded the 2019 TOBY Award (The Outstanding Building of the Year) from BOMA
- Walking distance to the Promenade at Upper Dublin
- On site property management
- Parking ratio of 5.7/1,000 SF
- Easy access from the Pennsylvania Turnpike and Routes 63 & 611
- Full range of amenities within walking distance including restaurants, hotels, shopping and fitness club