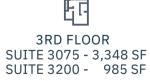

## ±15,761 SF CLASS A OFFICE SPACE AVAILABLE FOR LEASE

- Awarded the 2019 TOBY Award (The Outstanding Building of the Year) from BOMA
- Walking distance to the Promenade at Upper Dublin
- On site property management
- Parking ratio of 5.7/1,000 SF
- Easy access from the Pennsylvania Turnpike and Routes 63 & 611
- Full range of amenities within walking distance including restaurants, hotels, shopping and fitness club