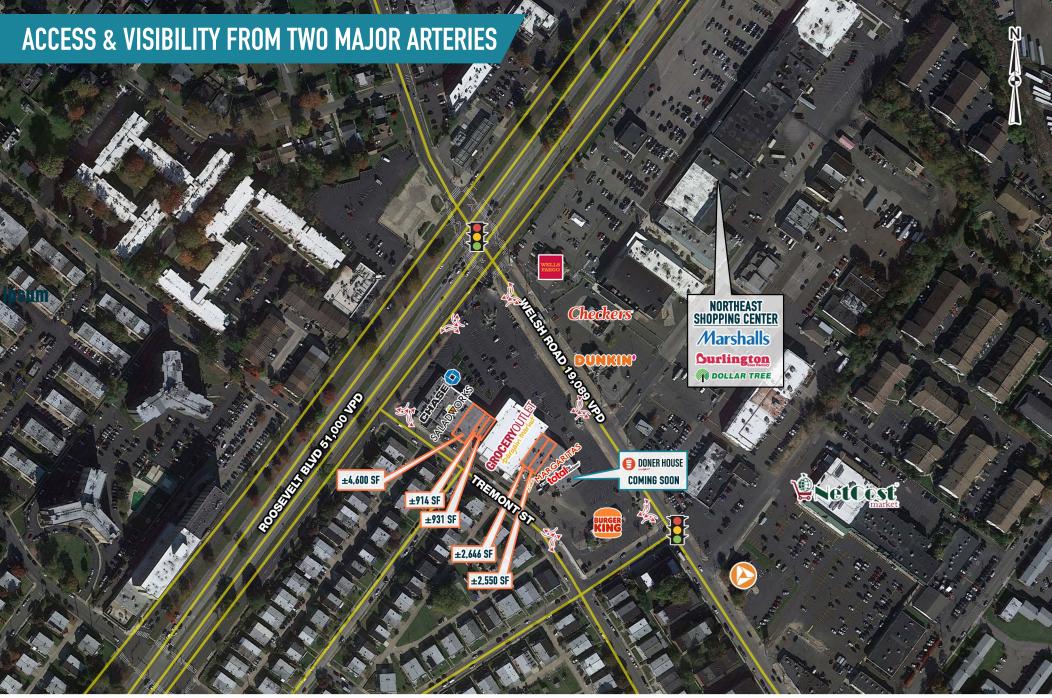

### TREMONT PLAZA

# PHILADELPHIA, PA

**WELSH ROAD & ROOSEVELT BOULEVARD** 

±914 - 6,445 SF FOR LEASE **NORTHEAST PHILADEPHIA** 

**LEASED BY:** 

**OWNED & MANAGED BY:** 

TREMONT PLAZA

PHILADELPHIA, PA

WELSH ROAD & ROOSEVELT BOULEVARD

The information and images contained herein are from sources deemed reliable. However, Metro Commercial Real Estate, Inc. makes no representation whatsoever as to their accuracy or authenticity, Images shown may be modified for illustrative purposes. Images may be out-of-date and not current. 09.1