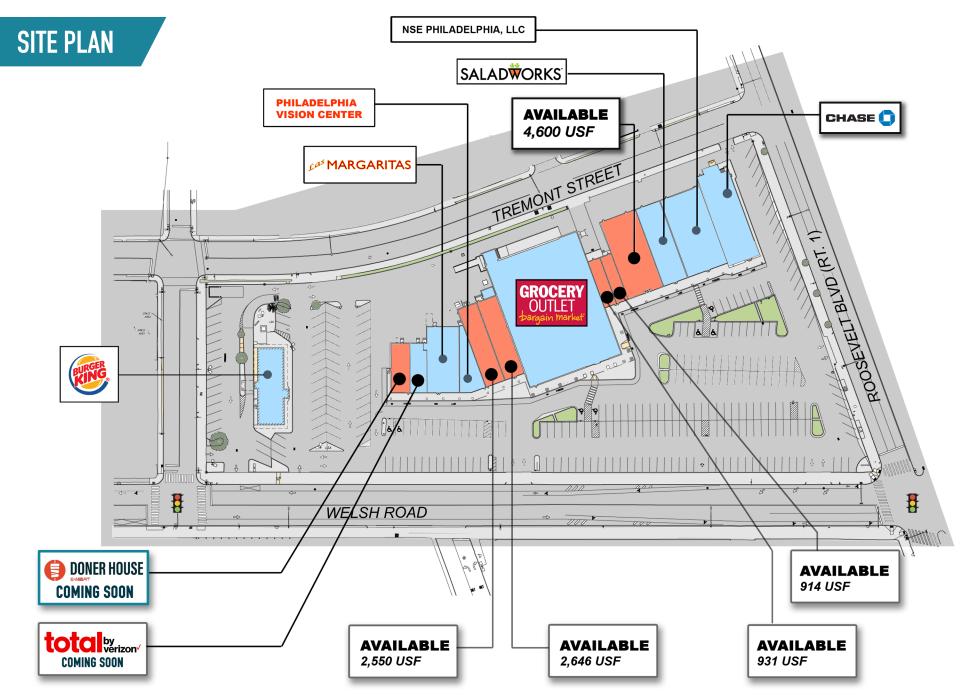

### TREMONT PLAZA

# PHILADELPHIA, PA

**WELSH ROAD & ROOSEVELT BOULEVARD** 

±914 - 6,445 SF FOR LEASE **NORTHEAST PHILADEPHIA** 

**LEASED BY:** 

**OWNED & MANAGED BY:** 