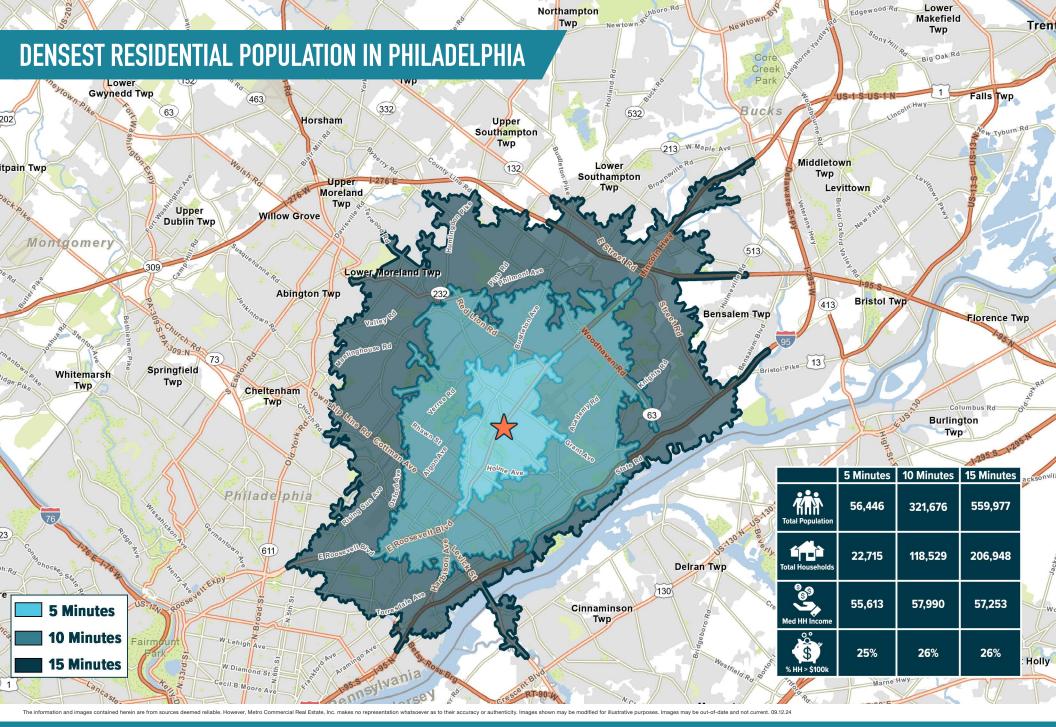

### TREMONT PLAZA

# PHILADELPHIA, PA

**WELSH ROAD & ROOSEVELT BOULEVARD** 

±914 - 6,445 SF FOR LEASE **NORTHEAST PHILADEPHIA** 

**LEASED BY:** 

**OWNED & MANAGED BY:** 

TREMONT PLAZA

PHILADELPHIA, PA

WELSH ROAD & ROOSEVELT BOULEVARD

The information and images contained herein are from sources deemed reliable. However, Metro Commercial Real Estate, Inc. makes no representation whatsoever as to their accuracy or authenticity, Images shown may be modified for illustrative purposes. Images may be out-of-date and not current. 09.1