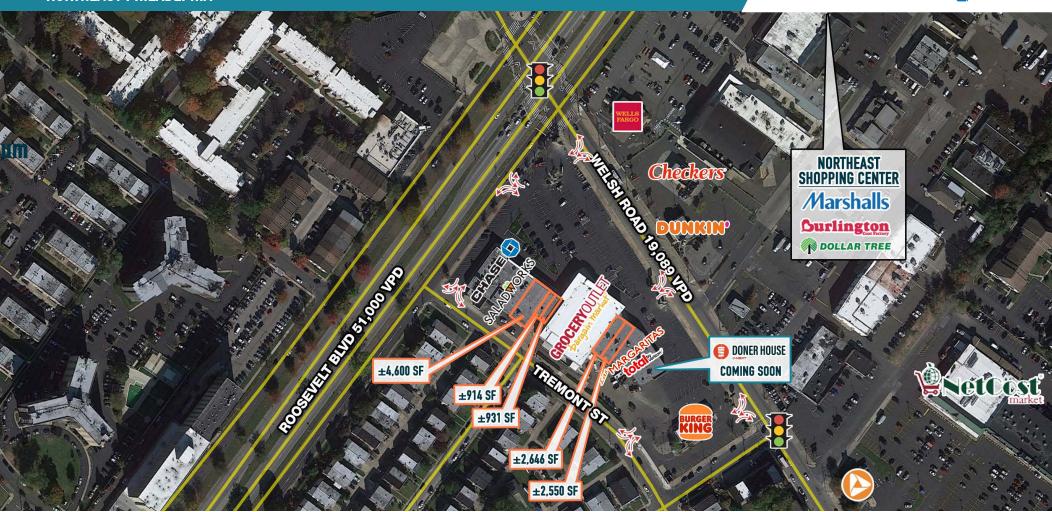

### TREMONT PLAZA

# PHILADELPHIA, PA

**WELSH ROAD & ROOSEVELT BOULEVARD** 

±914 - 6,445 SF FOR LEASE **NORTHEAST PHILADEPHIA** 

**LEASED BY:** 

**OWNED & MANAGED BY:** 

TREMONT PLAZA

PHILADELPHIA, PA

WELSH ROAD & ROOSEVELT BOULEVARD

The information and images contained herein are from sources deemed reliable. However, Metro Commercial Real Estate, Inc. makes no representation whatsoever as to their accuracy or authenticity, Images shown may be modified for illustrative purposes. Images may be out-of-date and not current. 09.1