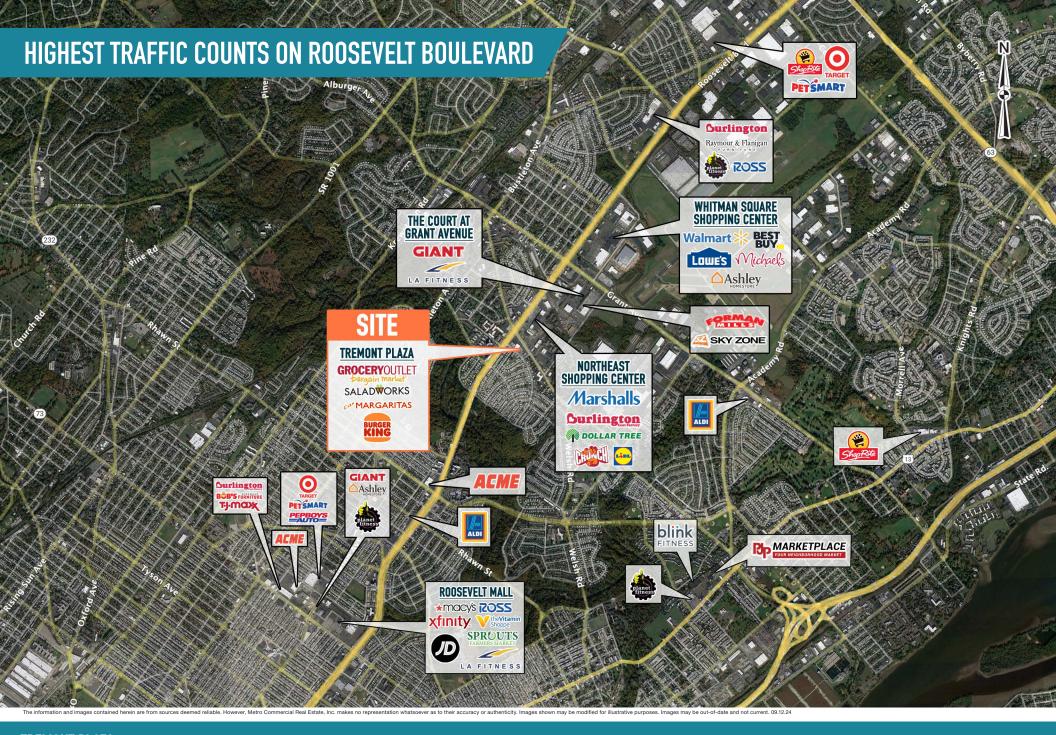

### TREMONT PLAZA

# PHILADELPHIA, PA

**WELSH ROAD & ROOSEVELT BOULEVARD** 

±914 - 6,445 SF FOR LEASE **NORTHEAST PHILADEPHIA** 

**LEASED BY:** 

**OWNED & MANAGED BY:** 

TREMONT PLAZA

PHILADELPHIA, PA

WELSH ROAD & ROOSEVELT BOULEVARD

The information and images contained herein are from sources deemed reliable. However, Metro Commercial Real Estate, Inc. makes no representation whatsoever as to their accuracy or authenticity, Images shown may be modified for illustrative purposes. Images may be out-of-date and not current. 09.1