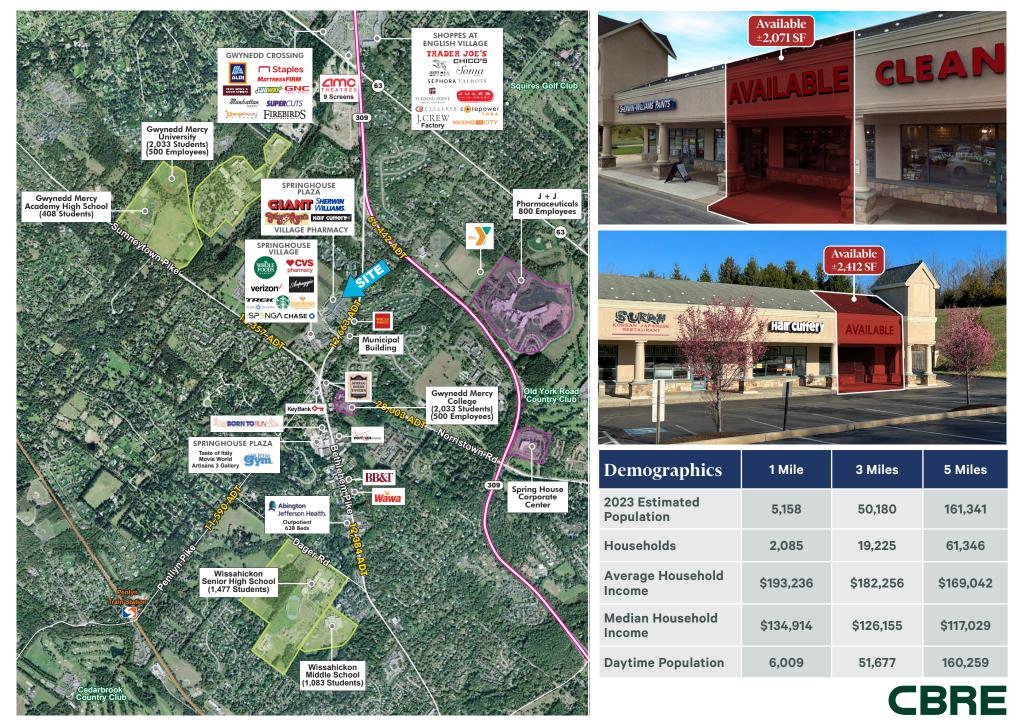

### **Property Information**

- ±2,071 SF & ±2,412 SF End Cap Available Immediately For Lease
- Long Term Co-Tenants Including Giant, UPS and Sherwin Williams
- Located On Heavily Traveled Route 309 With An Average Daily Traffic Count of 14,947 Cars Per Day