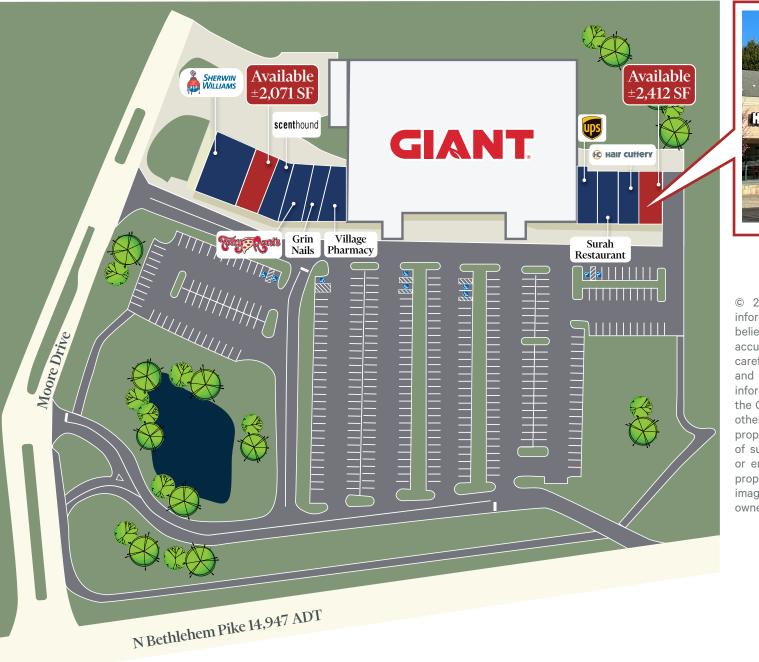

### **Property Information**

- ±2,071 SF & ±2,412 SF End Cap Available Immediately For Lease
- Long Term Co-Tenants Including Giant, UPS and Sherwin Williams
- Located On Heavily Traveled Route 309 With An Average Daily Traffic Count of 14,947 Cars Per Day

# Site Plan

© 2024 CBRE, Inc. All rights reserved. This information has been obtained from sources believed reliable, but has not been verified for accuracy or completeness. You should conduct a careful, independent investigation of the property and verify all information. Any reliance on this information is solely at your own risk. CBRE and the CBRE logo are service marks of CBRE, Inc. All other marks displayed on this document are the property of their respective owners, and the use of such logos does not imply any affiliation with or endorsement of CBRE. Photos herein are the property of their respective owners. Use of these images without the express written consent of the owner is prohibited.