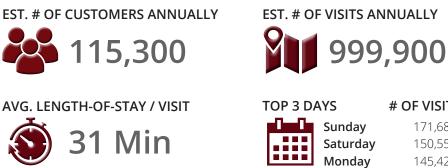

### FOOT TRAFFIC OVERVIEW

Data provided by Placer Labs Inc. (www.placer.ai) March 1, 2022 - February 28, 2023

### SITE VISIT DENSITY

**# OF VISITS** 

171,681

150,550

145,423

Sunday

Saturday

Monday