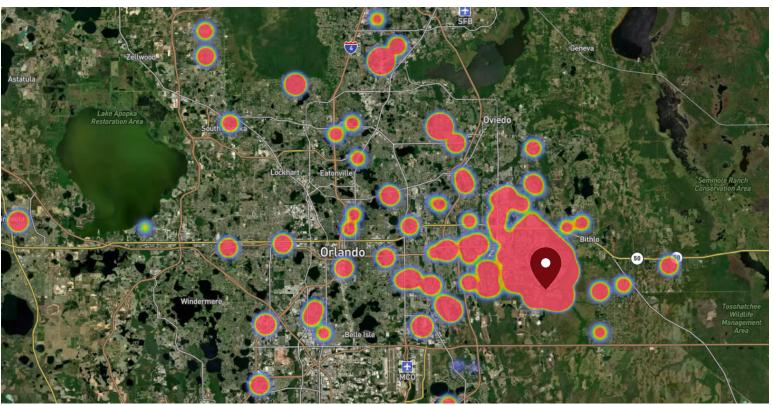

Red, orange, and yellow colors represent the location of 60% of site visitors

Data provided by Placer Labs Inc. (www.placer.ai)