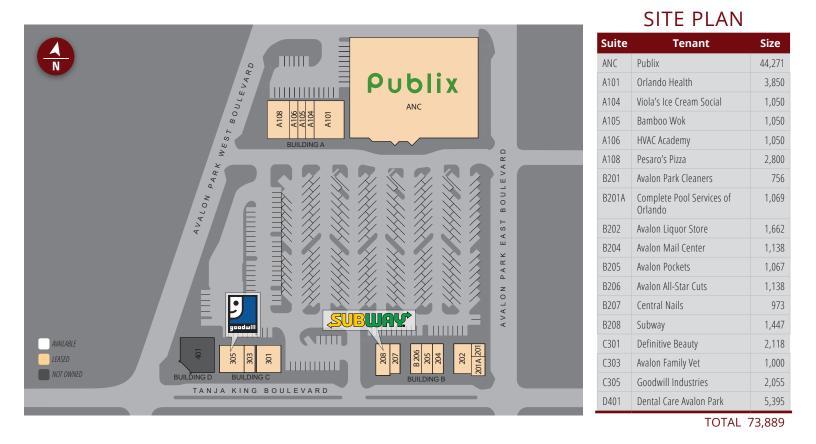

### **PROPERTY HIGHLIGHTS**

- Orlando MSA
- Publix-Anchored Center in the Heart of Downtown Avalon Park
- Avalon Park is a Neighborhood Community
- 3,400 Single-Family Homes and 1,431 Multi-family Homes
- Home to Two Elementary Schools, a Middle School, a High School and Avalon Center for Technical Excellence
- Traffic Count: 16,143 VPD