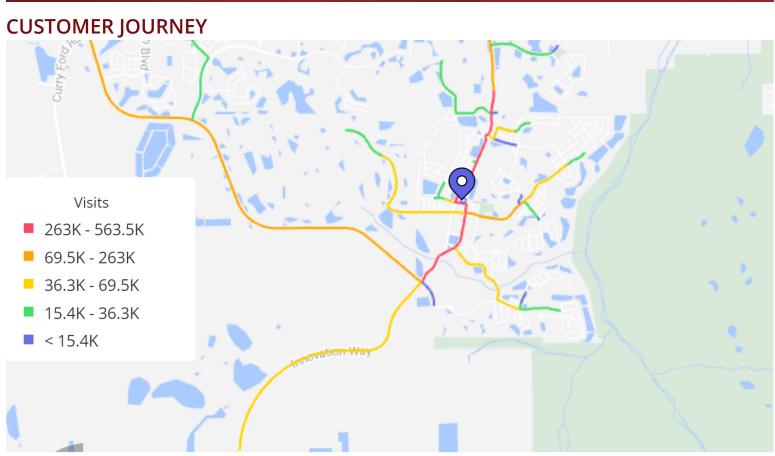

AVG. VISITS / CUSTOMER

**# OF VISITS** 165,757 163,006 145,214

3400 Avalon Park East Boulevard Orlando, FL 32828 Lat 28.514, Long -81.154